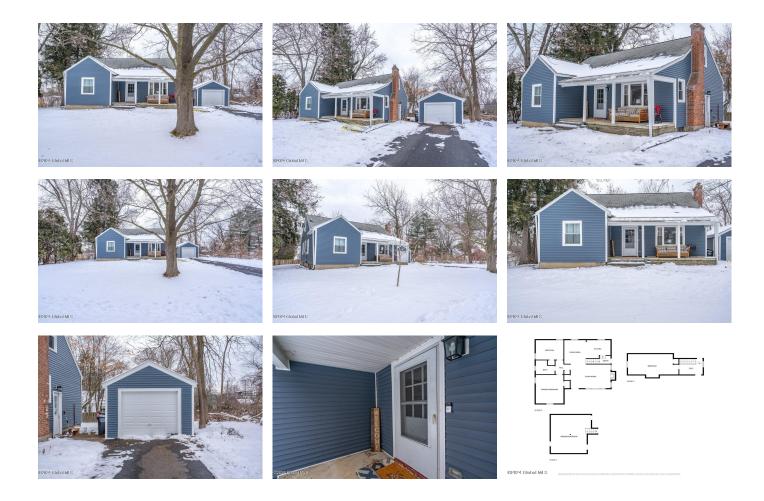

## MLS# - 202410466 - Price: \$287,000

1831 Pawtucket Avenue, Schenectady, NY

**Description:** This charming residence has recently undergone a stunning transformation, resulting in a perfect blend of modern comfort and classic appeal. Updates include remodeled kitchen with granite countertops and SS appliances, new flooring throughout and renovated bathroom. The partially finished basement provides additional space for a multi-purpose area. New Energy Star windows and vinyl siding enhances the home's overall curb appeal. Fireplace never used - sold as is. \*\*\* Seller offering \$5,000 credit at closing towards future roof replacement.

Acres: 0.23 Bedrooms: 3 Estimated Taxes: \$6,302 Heat: Forced Air, Oil Basement: Finished, Full, Interior Entry County: Schenectady Zoning: Single Residence

Town: Niskayuna Bathrooms: 1 Full Water: Public Garage: 1 Exterior: Vinyl Siding

Cooling: None

Property Type: Residential School District: Niskayuna Sewer: Public Sewer Property Style: Cape Cod Exterior Features: Drive-Paved

Parking Spaces: 4

**Daniel Davies** NYS Licensed Real Estate Broker GRI, ABR, RSPS,SRS,C2EX (518) 656-9068 dan@daviesrealty.net