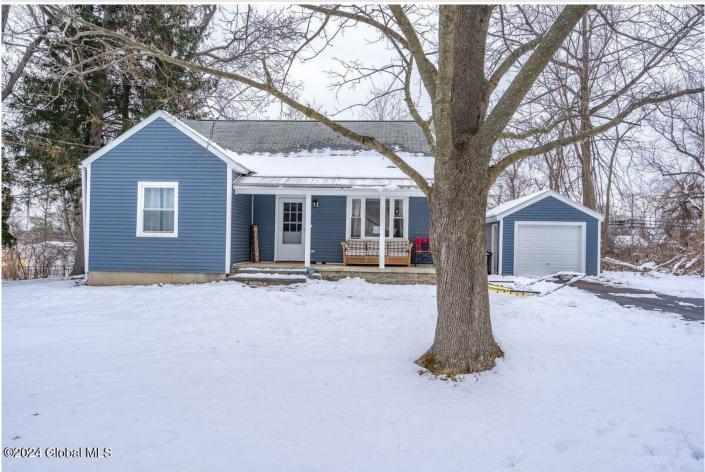

## MLS# - 202410466 - Price: \$287,000

1831 Pawtucket Avenue, Schenectady, NY

**Description:** This charming residence has recently undergone a stunning transformation, resulting in a perfect blend of modern comfort and classic appeal. Updates include remodeled kitchen with granite countertops and SS appliances, new flooring throughout and renovated bathroom. The partially finished basement provides additional space for a multi-purpose area. New Energy Star windows and vinyl siding enhances the home's overall curb appeal. Fireplace never used - sold as is. \*\*\* Seller offering \$5,000 credit at closing towards future roof replacement.

Acres: 0.23 Bedrooms: 3 Estimated Taxes: \$6,302 Heat: Forced Air, Oil Basement: Finished, Full, Interior Entry County: Schenectady Zoning: Single Residence

Town: Niskayuna Bathrooms: 1 Full Water: Public Garage: 1 Exterior: Vinyl Siding

Cooling: None

Property Type: Residential School District: Niskayuna Sewer: Public Sewer Property Style: Cape Cod Exterior Features: Drive-Paved

Parking Spaces: 4

**Daniel Davies** NYS Licensed Real Estate Broker GRI, ABR, RSPS,SRS,C2EX (518) 656-9068 dan@daviesrealty.net