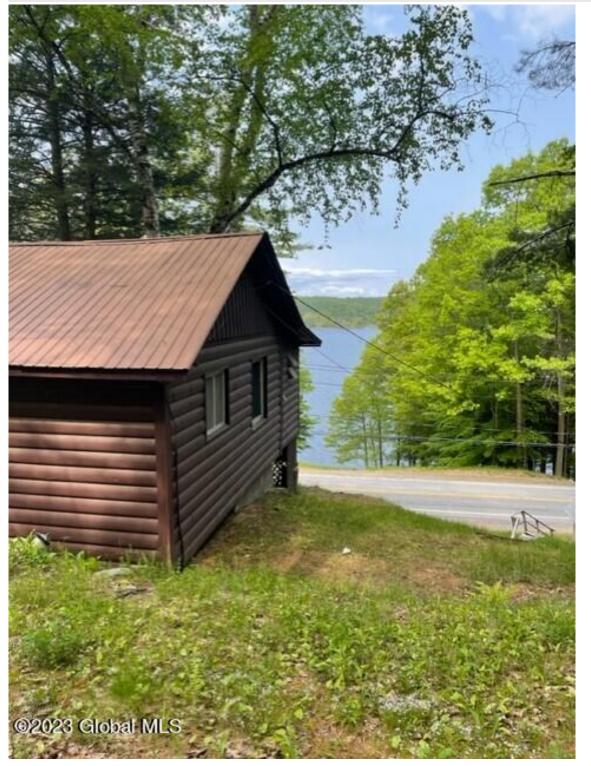

## MLS# - 202410463 - Price: \$349,900

1074 S Shore Road, Hadley, NY

**Description:** Big Price Drop! Log sided partially furnished cabin 2 bedrooms, living room with gas heater, kitchen, dining room & 1 bath with deck directly across the road from The GSL with150' deep water lake frontage. 2 car garage with finished efficiency loft with 440 Sq ft. Spacious 0.31 acre lot offering road frontage on S Shore Rd. and Wilbur Terrace. Seller looking for offers!