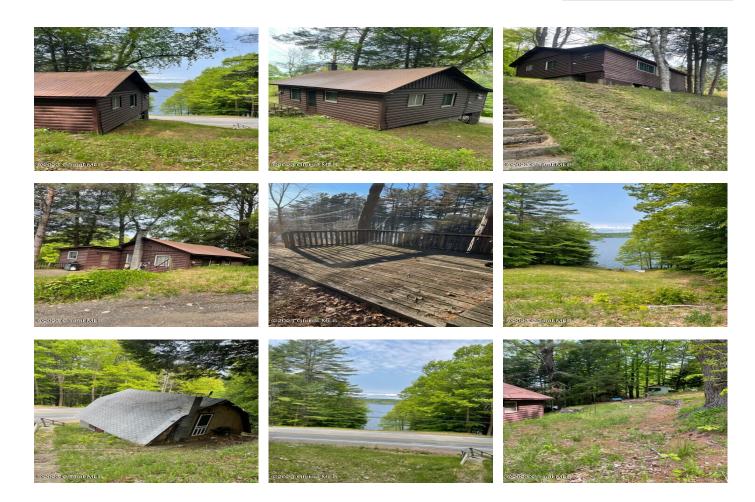

## MLS# - 202410463 - Price: \$349,900

1074 S Shore Road, Hadley, NY

**Description:** Big Price Drop! Log sided partially furnished cabin 2 bedrooms, living room with gas heater, kitchen, dining room & 1 bath with deck directly across the road from The GSL with150' deep water lake frontage. 2 car garage with finished efficiency loft with 440 Sq ft. Spacious 0.31 acre lot offering road frontage on S Shore Rd. and Wilbur Terrace. Seller looking for offers!