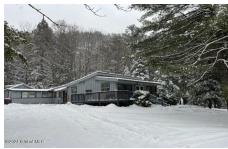

## MLS# - 202410460 - Price: \$189,900

5204 State Route 9, Chestertown, NY

**Description:** Perfect business or residential opportunity on heavily traveled RT. 9! Endless possibilities on this 3.70 acre property with 780 feet of road frontage & direct access to 80+ miles of trails. This is the home of the former Spruce Mountain Pizza which served the community here for 40 years. There is also an attached 2br 1ba apartment. Most of the restaurant equipment, including 6 Pizza Ovens, Garland Commercial oven and cooktop, are included. This property could be restored as a restaurant, as the home for a hunting or snowmobile club, B&B, or residential apts. Near Green Mansions Golf Club. Several recent upgrades to the apartment & restaurant area including all new underground electric with separate meters & updated septic. Apt. is currently getting 800 per month, currently month to month