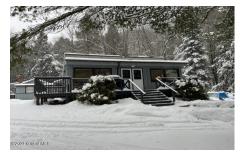

## MLS# - 202410460 - Price: \$189,900

5204 State Route 9, Chestertown, NY

**Description:** Perfect business or residential opportunity on heavily traveled RT. 9! Endless possibilities on this 3.70 acre property with 780 feet of road frontage & direct access to 80+ miles of trails. This is the home of the former Spruce Mountain Pizza which served the community here for 40 years. There is also an attached 2br 1ba apartment. Most of the restaurant equipment, including 6 Pizza Ovens, Garland Commercial oven and cooktop, are included. This property could be restored as a restaurant, as the home for a hunting or snowmobile club, B&B, or residential apts. Near Green Mansions Golf Club. Several recent upgrades to the apartment & restaurant area including all new underground electric with separate meters & updated septic. Apt. is currently getting 800 per month, currently month to month