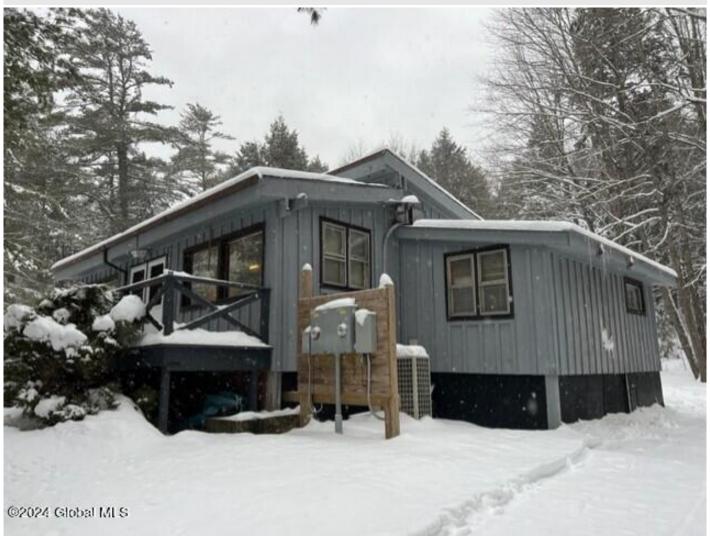

## MLS# - 202410460 - Price: \$189,900

5204 State Route 9, Chestertown, NY

**Description:** Perfect business or residential opportunity on heavily traveled RT. 9! Endless possibilities on this 3.70 acre property with 780 feet of road frontage & direct access to 80+ miles of trails. This is the home of the former Spruce Mountain Pizza which served the community here for 40 years. There is also an attached 2br 1ba apartment. Most of the restaurant equipment, including 6 Pizza Ovens, Garland Commercial oven and cooktop, are included. This property could be restored as a restaurant, as the home for a hunting or snowmobile club, B&B, or residential apts. Near Green Mansions Golf Club. Several recent upgrades to the apartment & restaurant area including all new underground electric with separate meters & updated septic. Apt. is currently getting 800 per month, currently month to month

Acres: 3.7

Property Type: Commercial

Water: Drilled Well
Basement: None
County: Warren
Zoning: Mixed

**Above Ground Square** 

Feet: 1862

School District: North Warren

Sewer: Septic Tank
Exterior: Wood Siding
Cooling: Wall Unit(s)