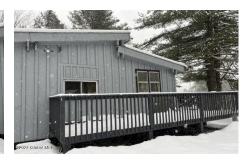

## MLS# - 202410460 - Price: \$189,900

5204 State Route 9, Chestertown, NY

**Description:** Perfect business or residential opportunity on heavily traveled RT. 9! Endless possibilities on this 3.70 acre property with 780 feet of road frontage & direct access to 80+ miles of trails. This is the home of the former Spruce Mountain Pizza which served the community here for 40 years. There is also an attached 2br 1ba apartment. Most of the restaurant equipment, including 6 Pizza Ovens, Garland Commercial oven and cooktop, are included. This property could be restored as a restaurant, as the home for a hunting or snowmobile club, B&B, or residential apts. Near Green Mansions Golf Club. Several recent upgrades to the apartment & restaurant area including all new underground electric with separate meters & updated septic. Apt. is currently getting 800 per month, currently month to month

Acres: 3.7

Property Type: Commercial

Water: Drilled Well
Basement: None
County: Warren
Zoning: Mixed

**Above Ground Square** 

Feet: 1862

School District: North Warren

Sewer: Septic Tank
Exterior: Wood Siding
Cooling: Wall Unit(s)