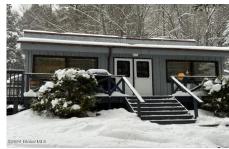

## MLS# - 202410460 - Price: \$189,900

5204 State Route 9, Chestertown, NY

**Description:** Perfect business or residential opportunity on heavily traveled RT. 9! Endless possibilities on this 3.70 acre property with 780 feet of road frontage & direct access to 80+ miles of trails. This is the home of the former Spruce Mountain Pizza which served the community here for 40 years. There is also an attached 2br 1ba apartment. Most of the restaurant equipment, including 6 Pizza Ovens, Garland Commercial oven and cooktop, are included. This property could be restored as a restaurant, as the home for a hunting or snowmobile club, B&B, or residential apts. Near Green Mansions Golf Club. Several recent upgrades to the apartment & restaurant area including all new underground electric with separate meters & updated septic. Apt. is currently getting 800 per month, currently month to month