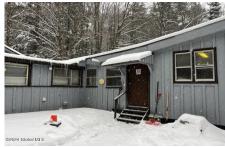

## MLS# - 202410460 - Price: \$189,900

5204 State Route 9, Chestertown, NY

**Description:** Perfect business or residential opportunity on heavily traveled RT. 9! Endless possibilities on this 3.70 acre property with 780 feet of road frontage & direct access to 80+ miles of trails. This is the home of the former Spruce Mountain Pizza which served the community here for 40 years. There is also an attached 2br 1ba apartment. Most of the restaurant equipment, including 6 Pizza Ovens, Garland Commercial oven and cooktop, are included. This property could be restored as a restaurant, as the home for a hunting or snowmobile club, B&B, or residential apts. Near Green Mansions Golf Club. Several recent upgrades to the apartment & restaurant area including all new underground electric with separate meters & updated septic. Apt. is currently getting 800 per month, currently month to month

Acres: 3.7

Property Type: Commercial

Water: Drilled Well
Basement: None
County: Warren
Zoning: Mixed

**Above Ground Square** 

Feet: 1862

School District: North Warren

Sewer: Septic Tank
Exterior: Wood Siding
Cooling: Wall Unit(s)