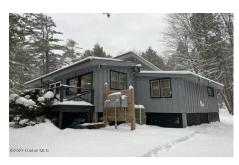

## MLS# - 202410460 - Price: \$189,900

5204 State Route 9, Chestertown, NY

**Description:** Perfect business or residential opportunity on heavily traveled RT. 9! Endless possibilities on this 3.70 acre property with 780 feet of road frontage & direct access to 80+ miles of trails. This is the home of the former Spruce Mountain Pizza which served the community here for 40 years. There is also an attached 2br 1ba apartment. Most of the restaurant equipment, including 6 Pizza Ovens, Garland Commercial oven and cooktop, are included. This property could be restored as a restaurant, as the home for a hunting or snowmobile club, B&B, or residential apts. Near Green Mansions Golf Club. Several recent upgrades to the apartment & restaurant area including all new underground electric with separate meters & updated septic. Apt. is currently getting 800 per month, currently month to month

Acres: 3.7

Property Type: Commercial

Water: Drilled Well
Basement: None
County: Warren
Zoning: Mixed

**Above Ground Square** 

Feet: 1862

School District: North Warren

Sewer: Septic Tank
Exterior: Wood Siding
Cooling: Wall Unit(s)