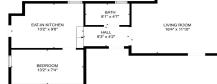

**Daniel Davies** NYS Licensed Real Estate Broker GRI, ABR, RSPS,SRS,C2EX (518) 656-9068 dan@daviesrealty.net

BATH 9'6" x 5'2" EAT-IN KITCHEN 14'0" x 10'1" LIVING ROOM 16'5" x 13'2" HALL 10'2" x 4'7" BEDROOM 10'5" x 8'0"

©2024 Global MLS

©2024 Global MLS

©2024 Global MLS TOTAL: 689 sq. ft FLOOR 1: 689 sq. ft

TOTAL: 487 sq. ft FLOOR 1: 487 sq. ft