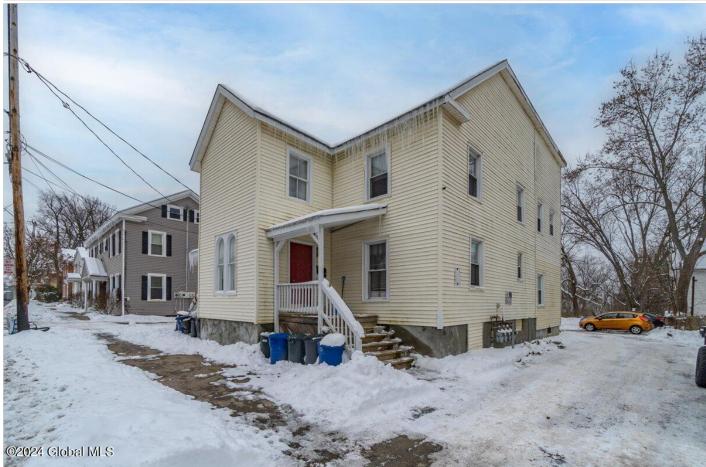

## MLS# - 202410455 - Price: \$275,000

23-25 S Melcher Street, Johnstown, NY

**Description:** Discover a rare investment gem - a maintained 4-unit multi family, separate utilities, long term tenants, durable vinyl siding, and room to grow rent roll. Each unit comes with stove and refrigerator. Also comes with vacant parcel. off-street parking is estimated, ask agent for details. Seller has requested pre-approved buyers to view only, please wear mask and booties upon entering unit. Ask agent for rent roll. Book your showing today!

Acres: 0.13 Bedrooms: 7 Estimated Taxes: \$4,206 Heat: Forced Air, Natural Gas Exterior: Vinyl Siding Parking Spaces: 4

Town: Johnstown Bathrooms: 4 Full Water: Public Property Style: Quads Exterior Features: None Property Type: Multi-Family School District: Johnstown Sewer: Public Sewer Basement: Full, Unfinished County: Fulton