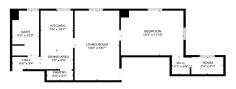

Acres: 0.13 Bedrooms: 7 Estimated Taxes: \$4,206 Heat: Forced Air, Natural Gas Exterior: Vinyl Siding Parking Spaces: 4

Town: Johnstown Bathrooms: 4 Full Water: Public Property Style: Quads Exterior Features: None Property Type: Multi-Family School District: Johnstown Sewer: Public Sewer Basement: Full, Unfinished County: Fulton

©2024 Global MLS

©2024 Global MLS

©2024 Global MLS TOTAL: 689 sq. ft FLOOR 1: 689 sq. ft

TOTAL: 487 sq. ft FLOOR 1: 487 sq. ft