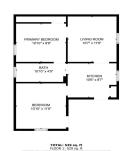

**Daniel Davies** NYS Licensed Real Estate Broker GRI, ABR, RSPS,SRS,C2EX (518) 656-9068 dan@daviesrealty.net

BATH 9'6" x 5'2" EAT-IN KITCHEN 14'0" x 10'1" LIVING ROOM 16'5" x 13'2" HALL 10'2" x 4'7" BEDROOM 10'5" x 8'0"

©2024 Global MLS

©2024 Global MLS

©2024 Global MLS TOTAL: 689 sq. ft FLOOR 1: 689 sq. ft

TOTAL: 487 sq. ft FLOOR 1: 487 sq. ft