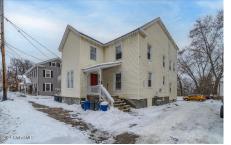

## MLS# - 202410455 - Price: \$275,000

23-25 S Melcher Street, Johnstown, NY

**Description:** Discover a rare investment gem - a maintained 4-unit multi family, separate utilities, long term tenants, durable vinyl siding, and room to grow rent roll. Each unit comes with stove and refrigerator. Also comes with vacant parcel. off-street parking is estimated, ask agent for details. Seller has requested pre-approved buyers to view only, please wear mask and booties upon entering unit. Ask agent for rent roll. Book your showing today!

Acres: 0.13 Bedrooms: 7 Estimated Taxes: \$4,206 Heat: Forced Air, Natural Gas Exterior: Vinyl Siding Parking Spaces: 4

Town: Johnstown Bathrooms: 4 Full Water: Public Property Style: Quads Exterior Features: None Property Type: Multi-Family School District: Johnstown Sewer: Public Sewer Basement: Full, Unfinished County: Fulton