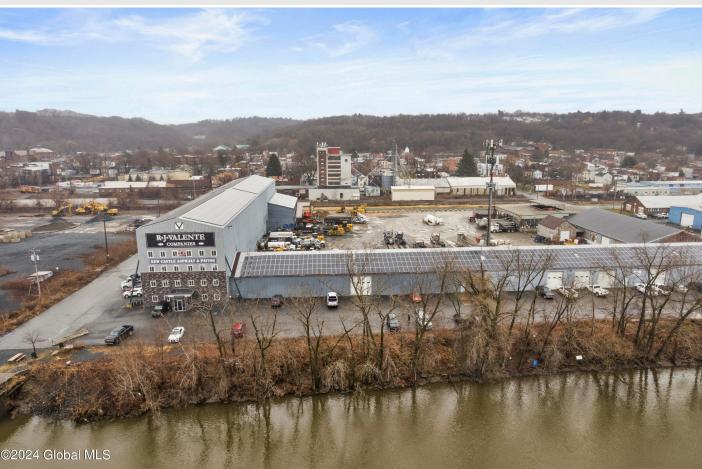

## MLS# - 202410453 - Price: \$3,500,000

110 Monroe Street, Troy, NY

**Description:** Highly visible industrial property offered for sale. +/- 70,000 SF building with potential rail access and +/- 500 ft of frontage on the Hudson River. Tenants occupy 20,500 SF on a month to month basis, owner vacating remainder of space. 10 overhead doors with ceiling heights varying from 14 ft to 45 ft clear. Approximately 1.5 miles to major highway. Cell tower not included in sale.

Acres: 4.8 School District: Troy Water: Public Basement: None Cooling: None Town: Troy Estimated Taxes: \$38,854 Sewer: Public Sewer Exterior: Aluminum Siding Parking Spaces: 100 Property Type: Commercial Lake/River: Hudson River Heat: Natural Gas County: Rensselaer Zoning: Commercial