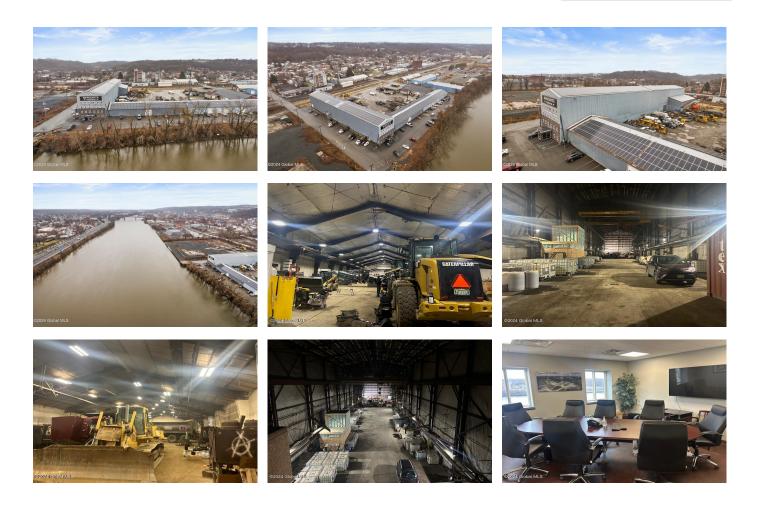

## MLS# - 202410453 - Price: \$3,500,000

110 Monroe Street, Troy, NY

**Description:** Highly visible industrial property offered for sale. +/- 70,000 SF building with potential rail access and +/- 500 ft of frontage on the Hudson River. Tenants occupy 20,500 SF on a month to month basis, owner vacating remainder of space. 10 overhead doors with ceiling heights varying from 14 ft to 45 ft clear. Approximately 1.5 miles to major highway. Cell tower not included in sale.

Acres: 4.8 School District: Troy Water: Public Basement: None Cooling: None Town: Troy Estimated Taxes: \$38,854 Sewer: Public Sewer Exterior: Aluminum Siding Parking Spaces: 100 Property Type: Commercial Lake/River: Hudson River Heat: Natural Gas County: Rensselaer Zoning: Commercial