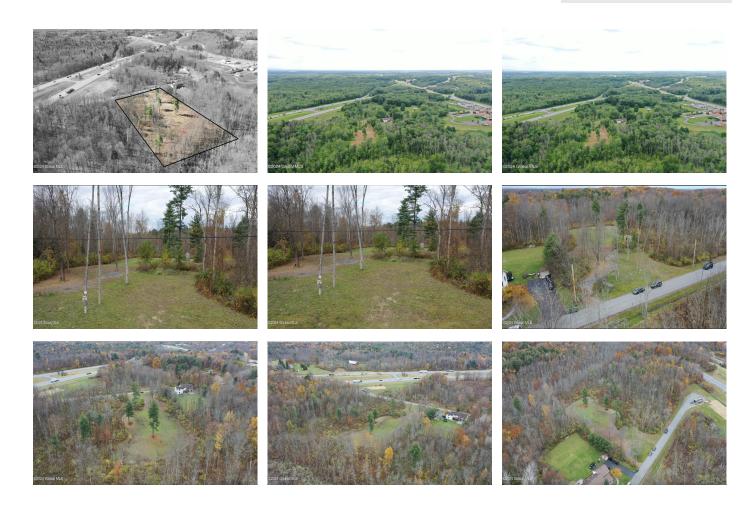

21 Cherry Choke Road, Malta, NY

**Description:** A 1.99-acre property perfectly suited for a duplex or single-family home. Conveniently located off exit 13s in Malta, it's within easy reach of GlobalFoundries chip factory and Saratoga Springs, New York. Don't miss this versatile real estate opportunity!

Acres: 1.99
School District: Ballston Spa

Sewer: None

Town: Malta

Estimated Taxes: \$306

County: Saratoga

Property Type: Land Water: Drilled Well

Zoning: Single Residence

Daniel Davies NYS Licensed Real Estate Broker GRI, ABR, RSPS,SRS,C2EX (518) 656-9068 dan@daviesrealty.net