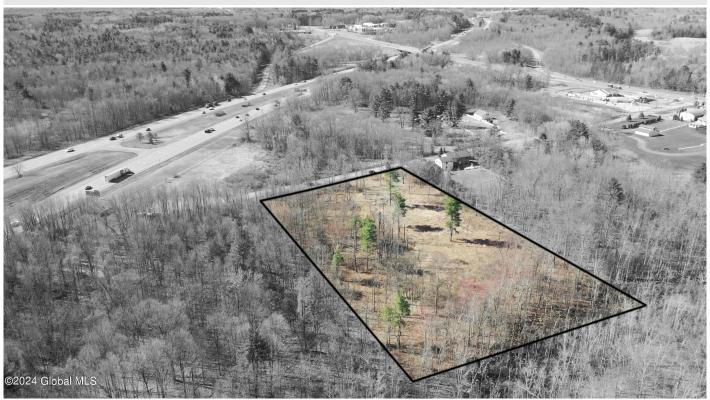

21 Cherry Choke Road, Malta, NY

**Description:** A 1.99-acre property perfectly suited for a duplex or single-family home. Conveniently located off exit 13s in Malta, it's within easy reach of GlobalFoundries chip factory and Saratoga Springs, New York. Don't miss this versatile real estate opportunity!

Acres: 1.99
School District: Ballston Spa

Sewer: None

Town: Malta

Estimated Taxes: \$306

County: Saratoga

Property Type: Land Water: Drilled Well

Zoning: Single Residence

Daniel Davies NYS Licensed Real Estate Broker GRI, ABR, RSPS,SRS,C2EX (518) 656-9068 dan@daviesrealty.net