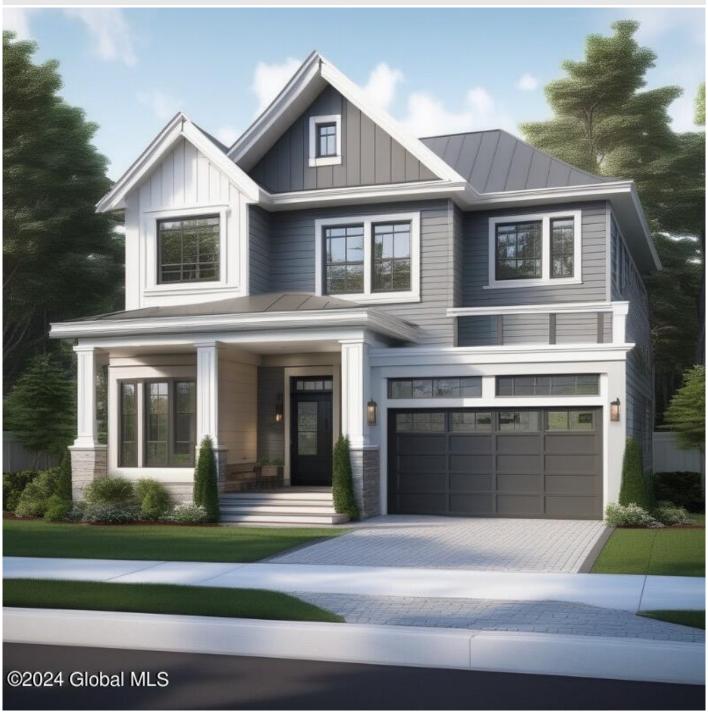

## 1 Plum Lane, Guilderland, NY

**Description:** Welcome to this new construction opportunity (to be built), elegantly situated on a sprawling one-acre lot in the sought-after Guilderland area. Boasting over 3000 sqft of luxurious living space, this property combines modern sophistication with timeless design. The home features an open floor plan with high ceilings, a state-of-the-art kitchen, and expansive windows that flood the space with natural light. Enjoy the tranquility of suburban living while being conveniently close to Guilderland's top-rated schools, shopping, dining, and entertainment. The spacious outdoor area offers endless possibilities for landscaping and outdoor activities, making it perfect for families or anyone seeking a blend of luxury and comfort. Listing has renderings.