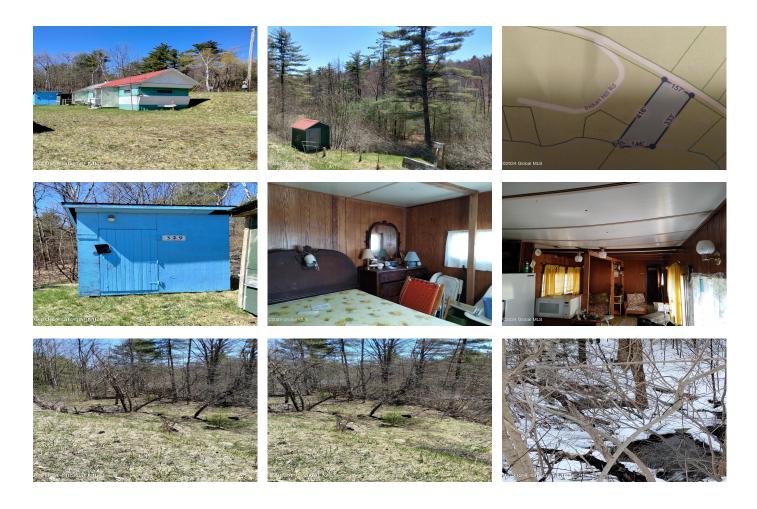

## MLS# - 202410425 - Price: \$59,900

329 W Hague Road, Hague, NY

**Description:** Charming camp sitting on Trout brook. Close to Lake George and Hague boat launch/beach. Also close to Hague Fish and Game. 15 mins to I-87, 45 minutes to Lake George Village, and driving distance to several ski resorts. 3 outbuildings, views of the brook. A must see. Recent price reduction, motivated seller!

## NITES~DAVEP ASSOCIATES REAL ESTATE LLC 518-656-9068

Acres: 1.37 Bedrooms: 1 Estimated Taxes: \$413 Heat: Forced Air, Kerosene Exterior: Aluminum Siding Parking Spaces: 4 Town: Hague Bathrooms: 1 Full Lake/River: Trout Brook Property Style: Mobile Home County: Warren Zoning: Single Residence Property Type: Residential School District: Ticonderoga Sewer: Septic Tank Basement: None Cooling: None Interior Features: Other