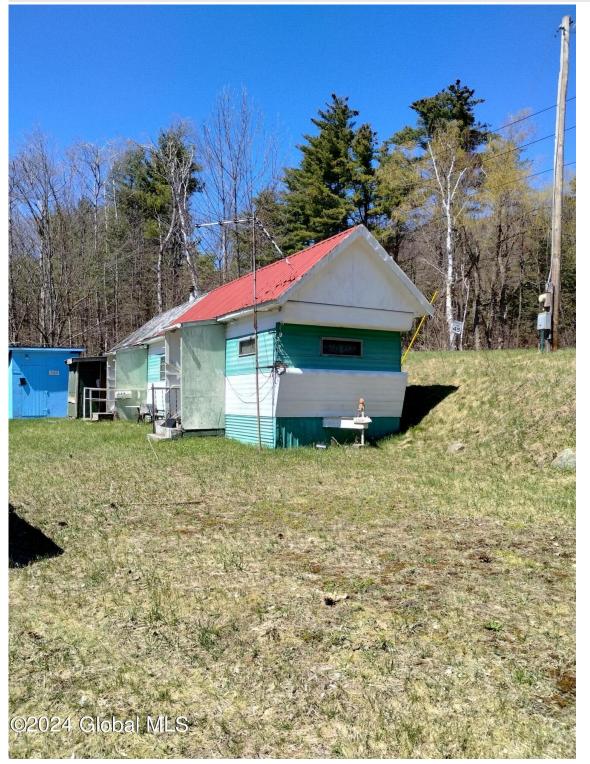

## MLS# - 202410425 - Price: \$59,900

329 W Hague Road, Hague, NY

**Description:** Charming camp sitting on Trout brook. Close to Lake George and Hague boat launch/beach. Also close to Hague Fish and Game. 15 mins to I-87, 45 minutes to Lake George Village, and driving distance to several ski resorts. 3 outbuildings, views of the brook. A must see. Recent price reduction, motivated seller!