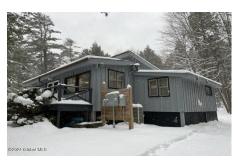

## MLS# - 202410421 - Price: \$189,900

5204 State Route 9, Chestertown, NY

**Description:** Perfect business or residential opportunity on heavily traveled RT. 9! Endless possibilities on this 3.70 acre property with 780 feet of road frontage & direct access to 80+ miles of trails. This is the home of the former Spruce Mountain Pizza which served the community here for 40 years. There is also an attached 2br 1ba apartment. Most of the restaurant equipment, including 6 Pizza Ovens, Garland Commercial oven and cooktop, are included. This property could be restored as a restaurant, as the home for a hunting or snowmobile club, B&B, or residential apts. Near Green Mansions Golf Club. Several recent upgrades to the apartment & restaurant area including all new underground electric with separate meters & updated septic. Apt. is currently getting 800 per month, currently month to month

Acres: 3.7
Bedrooms: 2

Estimated Taxes: \$2,200
Heat: Propane Tank Leased
Exterior: Wood Siding
Cooling: Wall Unit(s)

Interior Features: High Speed

Internet, Paddle Fan

Town: Warrensburg
Bathrooms: 1 Full
Water: Drilled Well
Property Style: 1 Story

Exterior Features: Lighting Parking Spaces: 10

Property Type: Residential
School District: North Warren

Sewer: Septic Tank
Basement: None
County: Warren
Zoning: Mixed

Daniel Davies NYS Licensed Real Estate Broker GRI, ABR, RSPS,SRS,C2EX (518) 656-9068 dan@daviesrealty.net