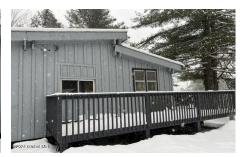

## MLS# - 202410421 - Price: \$189,900

5204 State Route 9, Chestertown, NY

**Description:** Perfect business or residential opportunity on heavily traveled RT. 9! Endless possibilities on this 3.70 acre property with 780 feet of road frontage & direct access to 80+ miles of trails. This is the home of the former Spruce Mountain Pizza which served the community here for 40 years. There is also an attached 2br 1ba apartment. Most of the restaurant equipment, including 6 Pizza Ovens, Garland Commercial oven and cooktop, are included. This property could be restored as a restaurant, as the home for a hunting or snowmobile club, B&B, or residential apts. Near Green Mansions Golf Club. Several recent upgrades to the apartment & restaurant area including all new underground electric with separate meters & updated septic. Apt. is currently getting 800 per month, currently month to month

Acres: 3.7
Bedrooms: 2

Estimated Taxes: \$2,200
Heat: Propane Tank Leased
Exterior: Wood Siding
Cooling: Wall Unit(s)

Interior Features: High Speed

Internet, Paddle Fan

Town: Warrensburg
Bathrooms: 1 Full
Water: Drilled Well
Property Style: 1 Story

Exterior Features: Lighting Parking Spaces: 10

Property Type: Residential
School District: North Warren

Sewer: Septic Tank
Basement: None
County: Warren
Zoning: Mixed

Daniel Davies NYS Licensed Real Estate Broker GRI, ABR, RSPS,SRS,C2EX (518) 656-9068 dan@daviesrealty.net