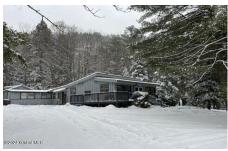

## MLS# - 202410421 - Price: \$189,900

5204 State Route 9, Chestertown, NY

**Description:** Perfect business or residential opportunity on heavily traveled RT. 9! Endless possibilities on this 3.70 acre property with 780 feet of road frontage & direct access to 80+ miles of trails. This is the home of the former Spruce Mountain Pizza which served the community here for 40 years. There is also an attached 2br 1ba apartment. Most of the restaurant equipment, including 6 Pizza Ovens, Garland Commercial oven and cooktop, are included. This property could be restored as a restaurant, as the home for a hunting or snowmobile club, B&B, or residential apts. Near Green Mansions Golf Club. Several recent upgrades to the apartment & restaurant area including all new underground electric with separate meters & updated septic. Apt. is currently getting 800 per month, currently month to month