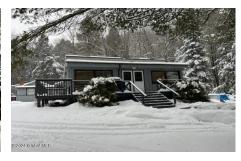

## MLS# - 202410421 - Price: \$189,900

5204 State Route 9, Chestertown, NY

**Description:** Perfect business or residential opportunity on heavily traveled RT. 9! Endless possibilities on this 3.70 acre property with 780 feet of road frontage & direct access to 80+ miles of trails. This is the home of the former Spruce Mountain Pizza which served the community here for 40 years. There is also an attached 2br 1ba apartment. Most of the restaurant equipment, including 6 Pizza Ovens, Garland Commercial oven and cooktop, are included. This property could be restored as a restaurant, as the home for a hunting or snowmobile club, B&B, or residential apts. Near Green Mansions Golf Club. Several recent upgrades to the apartment & restaurant area including all new underground electric with separate meters & updated septic. Apt. is currently getting 800 per month, currently month to month