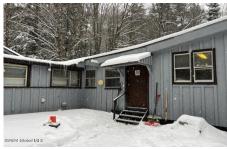

## MLS# - 202410421 - Price: \$189,900

5204 State Route 9, Chestertown, NY

**Description:** Perfect business or residential opportunity on heavily traveled RT. 9! Endless possibilities on this 3.70 acre property with 780 feet of road frontage & direct access to 80+ miles of trails. This is the home of the former Spruce Mountain Pizza which served the community here for 40 years. There is also an attached 2br 1ba apartment. Most of the restaurant equipment, including 6 Pizza Ovens, Garland Commercial oven and cooktop, are included. This property could be restored as a restaurant, as the home for a hunting or snowmobile club, B&B, or residential apts. Near Green Mansions Golf Club. Several recent upgrades to the apartment & restaurant area including all new underground electric with separate meters & updated septic. Apt. is currently getting 800 per month, currently month to month

Acres: 3.7
Bedrooms: 2

Estimated Taxes: \$2,200
Heat: Propane Tank Leased
Exterior: Wood Siding
Cooling: Wall Unit(s)

Interior Features: High Speed

Internet, Paddle Fan

Town: Warrensburg
Bathrooms: 1 Full
Water: Drilled Well
Property Style: 1 Story

Exterior Features: Lighting Parking Spaces: 10

Property Type: Residential
School District: North Warren

Sewer: Septic Tank
Basement: None
County: Warren
Zoning: Mixed

Daniel Davies NYS Licensed Real Estate Broker GRI, ABR, RSPS,SRS,C2EX (518) 656-9068 dan@daviesrealty.net