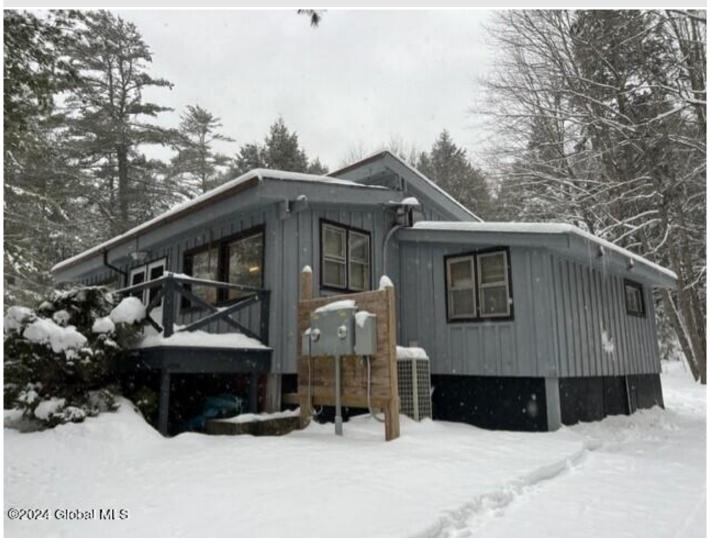

## MLS# - 202410421 - Price: \$189,900

5204 State Route 9, Chestertown, NY

**Description:** Perfect business or residential opportunity on heavily traveled RT. 9! Endless possibilities on this 3.70 acre property with 780 feet of road frontage & direct access to 80+ miles of trails. This is the home of the former Spruce Mountain Pizza which served the community here for 40 years. There is also an attached 2br 1ba apartment. Most of the restaurant equipment, including 6 Pizza Ovens, Garland Commercial oven and cooktop, are included. This property could be restored as a restaurant, as the home for a hunting or snowmobile club, B&B, or residential apts. Near Green Mansions Golf Club. Several recent upgrades to the apartment & restaurant area including all new underground electric with separate meters & updated septic. Apt. is currently getting 800 per month, currently month to month

Acres: 3.7
Bedrooms: 2

Estimated Taxes: \$2,200
Heat: Propane Tank Leased
Exterior: Wood Siding
Cooling: Wall Unit(s)

Interior Features: High Speed

Internet, Paddle Fan

Town: Warrensburg
Bathrooms: 1 Full
Water: Drilled Well
Property Style: 1 Story

Exterior Features: Lighting Parking Spaces: 10

Property Type: Residential
School District: North Warren

Sewer: Septic Tank
Basement: None
County: Warren
Zoning: Mixed

Daniel Davies NYS Licensed Real Estate Broker GRI, ABR, RSPS,SRS,C2EX (518) 656-9068 dan@daviesrealty.net