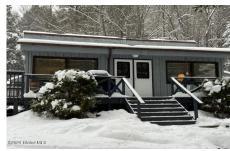

## MLS# - 202410421 - Price: \$189,900

5204 State Route 9, Chestertown, NY

**Description:** Perfect business or residential opportunity on heavily traveled RT. 9! Endless possibilities on this 3.70 acre property with 780 feet of road frontage & direct access to 80+ miles of trails. This is the home of the former Spruce Mountain Pizza which served the community here for 40 years. There is also an attached 2br 1ba apartment. Most of the restaurant equipment, including 6 Pizza Ovens, Garland Commercial oven and cooktop, are included. This property could be restored as a restaurant, as the home for a hunting or snowmobile club, B&B, or residential apts. Near Green Mansions Golf Club. Several recent upgrades to the apartment & restaurant area including all new underground electric with separate meters & updated septic. Apt. is currently getting 800 per month, currently month to month