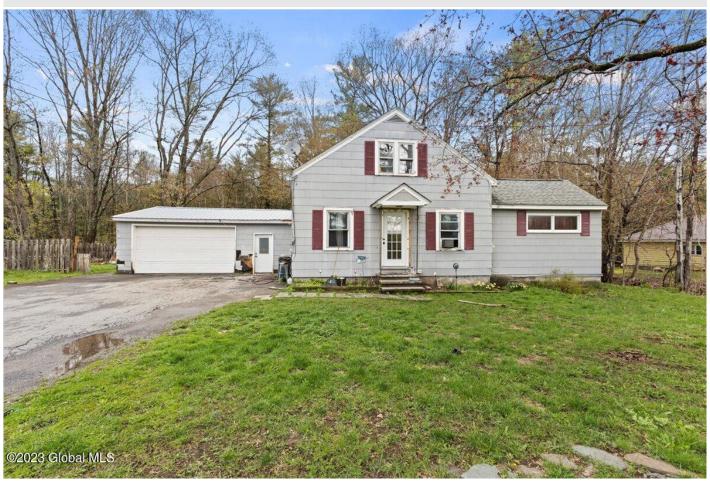

## MLS# - 202410410 - Price: \$124,900 262 Steele Avenue Ext , Johnstown, NY

**Description:** Opportunity to make this house your own. Many renovations done in 2019, room to complete bathroom and bedrooms to suit your needs. Excellent storage and multi-use areas, 2 car attached garage, shed, unfinished back room (would make a great first floor ensuite) second converted 2 car garage with heat and electric for a work shop or home office. One acre of land close to town. Just up the road to Hale Creek, for recreational hiking, biking and skiing. As Is, cash or rehab loan.

Acres: 0.96 **Below Ground Square** 

Feet: 1200

Property Type: Residential

Bedrooms: 5 

Cooling: None

Sewer: Septic Tank

Heat: Forced Air, Oil

Basement: Unfinished

County: Fulton

Exterior: Other, Drywall

Interior Features: Eat-in Kitchen

Town: Gloversville

Bathrooms: 1 Full Water: Drilled Well

Garage: 2

Exterior Features: Drive-Paved

Parking Spaces: 6