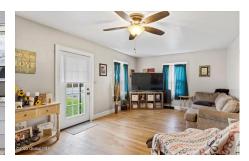

## MLS# - 202410410 - Price: \$124,900 262 Steele Avenue Ext , Johnstown, NY

**Description:** Opportunity to make this house your own. Many renovations done in 2019, room to complete bathroom and bedrooms to suit your needs. Excellent storage and multi-use areas, 2 car attached garage, shed, unfinished back room (would make a great first floor ensuite) second converted 2 car garage with heat and electric for a work shop or home office. One acre of land close to town. Just up the road to Hale Creek, for recreational hiking, biking and skiing. As Is, cash or rehab loan.

County: Fulton

Exterior: Other, Drywall

Interior Features: Eat-in Kitchen

Town: Gloversville

Bathrooms: 1 Full Water: Drilled Well

Garage: 2

Exterior Features: Drive-Paved

Parking Spaces: 6