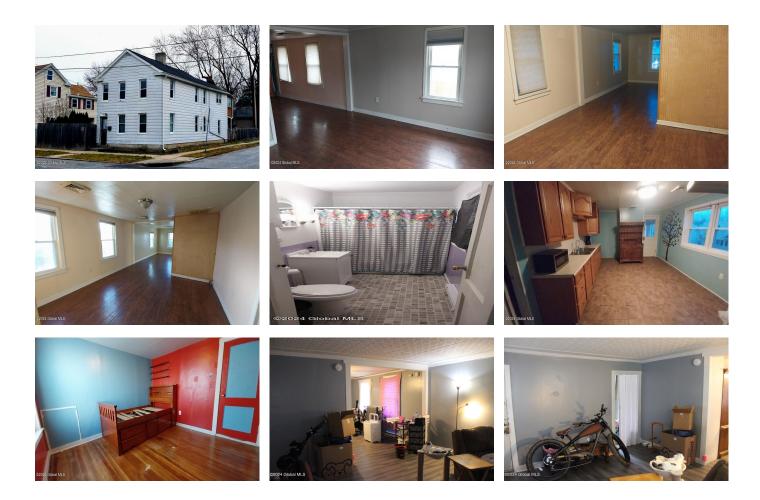

## MLS# - 202410408 - Price: \$195,000

300 1st Avenue, Watervliet, NY

**Description:** Back On The Market! This is a great investment opportunity nestled in the Port Schuyler neighborhood of Watervliet! The first floor unit is occupied and recently renovated with new flooring, ceilings and electrical. The second floor unit is recently vacant, but is ready to rent with a little vision and TLC. Second floor has a new furnace and forced air. A new sewer line was laid down in February. Excellent location with close access to I-787 and a fast commute to Albany, Troy, Latham, Cohoes and HVCC. Taxes are incredibly low making this a terrific income generating property.

Acres: 0.08 Bedrooms: 5 Estimated Taxes: \$3,685 Heat: Baseboard, Forced Air Exterior: Aluminum Siding Zoning: Multi Residence Town: Watervliet Bathrooms: 2 Full Water: Public Property Style: Traditional Exterior Features: None Interior Features: Solid Surface Counters Property Type: Multi-Family School District: Watervliet Sewer: Public Sewer Basement: Apartment, Partial County: Albany