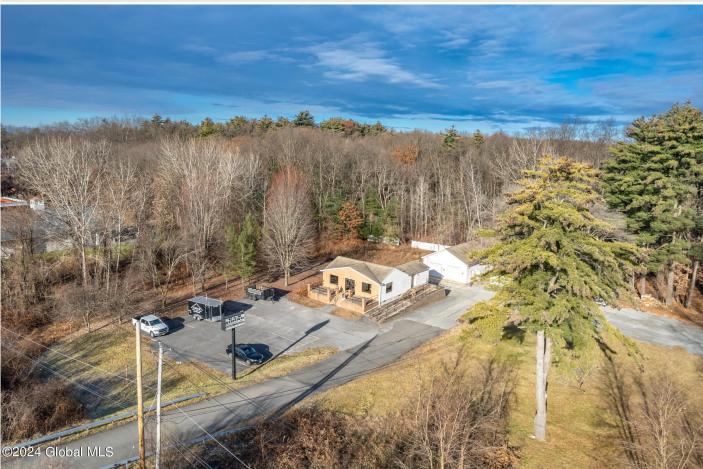

## MLS# - 202410405 - Price: \$1,499,000

1525 Crescent Road, Clifton Park, NY

**Description:** PRIME LOCATION AND VISIBILITY! Conveniently located right off Exit 8 on I-87! Incredible development possibilities! 4 Parcels that equal 8.64 Acres. Property is currently zoned B3, inquire for other potential development usage subject to town approval. There is currently a 1500 SF office building on site with a 2 stall garage, but the value is in the land and location for future potential. Cell tower has permanent easement through the property and is not a part of the sale. LA related to seller.

## Acres: 8.64

Property Type: Commercial Sewer: Septic Tank Exterior: Brick, Vinyl Siding Parking Spaces: 20 Above Ground Square Feet: 1500 School District: Shenendehowa Heat: Forced Air County: Saratoga Zoning: Commercial Town: Clifton Park