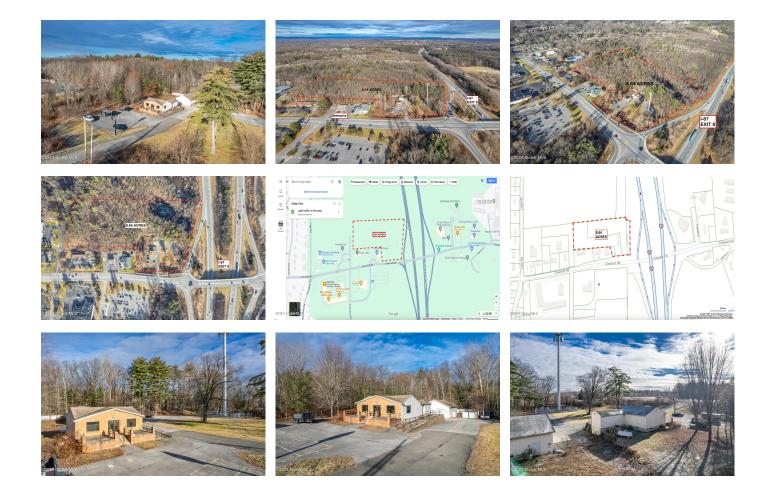

## MLS# - 202410405 - Price: \$1,499,000

1525 Crescent Road, Clifton Park, NY

**Description:** PRIME LOCATION AND VISIBILITY! Conveniently located right off Exit 8 on I-87! Incredible development possibilities! 4 Parcels that equal 8.64 Acres. Property is currently zoned B3, inquire for other potential development usage subject to town approval. There is currently a 1500 SF office building on site with a 2 stall garage, but the value is in the land and location for future potential. Cell tower has permanent easement through the property and is not a part of the sale. LA related to seller.

## Acres: 8.64

Property Type: Commercial Sewer: Septic Tank Exterior: Brick, Vinyl Siding Parking Spaces: 20 Above Ground Square Feet: 1500 School District: Shenendehowa Heat: Forced Air County: Saratoga Zoning: Commercial Town: Clifton Park