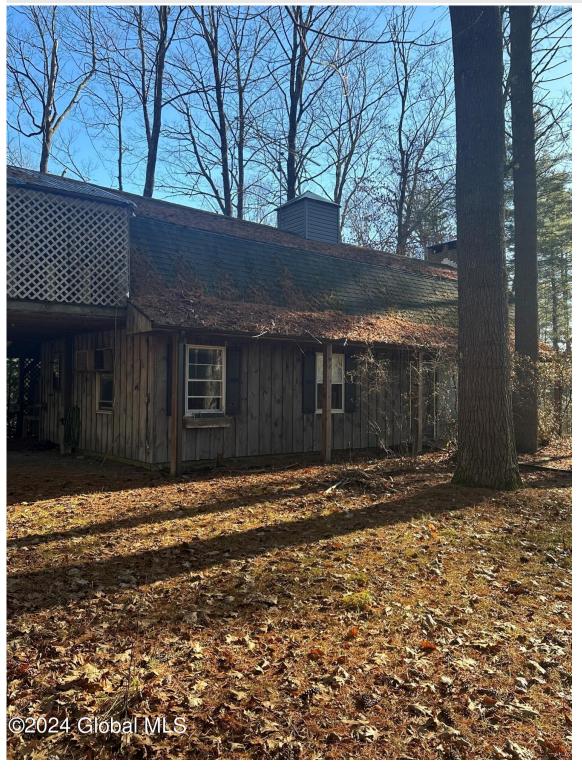

MLS# - 202410402 - Price: \$350,000

36 Hoffman Road, Milton, NY

**Description:** Wooded lot, Cape Cod Style home. This home is a great possibility for a private Sancturary. This home needs TLC and could be a great summer retreat. This house has great potential to be a summer retreat, air b&b, rental property or a second home.

Acres: 12.86 Bedrooms: 2

Estimated Taxes: \$3,417 Heat: Baseboard, Electric Exterior: Wood Siding Cooling: Window Unit(s) Town: Milton

Bathrooms: 2 Full

Water: Drilled Well

Property Style: Cape Cod Exterior Features: Barn Parking Spaces: 1 Property Type: Residential