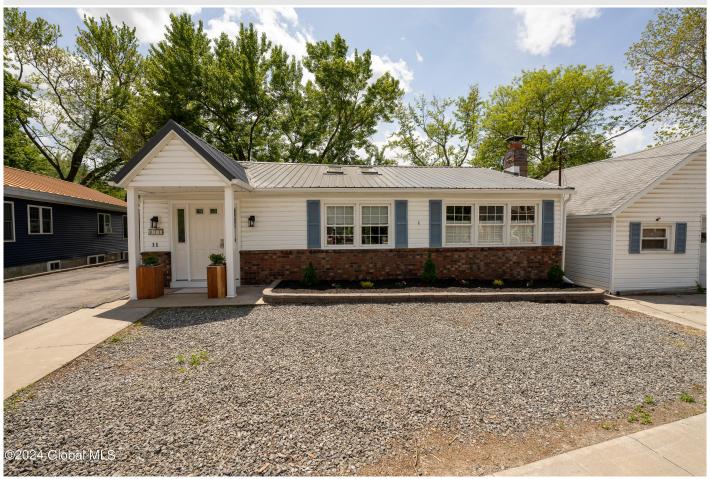

## MLS# - 202410343 - Price: \$474,999

11 Bay Road, Lake Luzerne, NY

**Description:** The home has been short term rental for 2 years. Permit in place. Experience the pinnacle of waterfront luxury in this enchanting 3-bedroom, 2-bathroom turnkey ranch nestled along the majestic Hudson river. revel in the breathtaking panorama of 105 ft. of DIRECT WATERFRONT visible from the expansive wrap around deck, screened porch, and your very own private dock. Immerse yourself in contemporary elegance with recent updates featuring sleek furnishing and state-of-the-art appliances. This exclusive property comes fully furnished boasting Adirondack chairs, Kayaks, deck furniture, and a myriad of other amenities for you ultimate lakeside retreat. Garage is used for storage not for cars, there is a basement under that space.

Property Style: Ranch

**Exterior Features:** Drive-Paved, Gas Grill, Lighting, Storm Door(s),

Dock

Parking Spaces: 4

Town: Lake Luzerne

Bathrooms: 2 Full

Lake/River: Hudson River

Heat: Ductless, Electric, Propane,