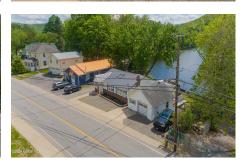

## MLS# - 202410343 - Price: \$474,999

11 Bay Road, Lake Luzerne, NY

**Description:** The home has been short term rental for 2 years. Permit in place. Experience the pinnacle of waterfront luxury in this enchanting 3-bedroom, 2-bathroom turnkey ranch nestled along the majestic Hudson river. revel in the breathtaking panorama of 105 ft. of DIRECT WATERFRONT visible from the expansive wrap around deck, screened porch, and your very own private dock. Immerse yourself in contemporary elegance with recent updates featuring sleek furnishing and state-of-the-art appliances. This exclusive property comes fully furnished boasting Adirondack chairs, Kayaks, deck furniture, and a myriad of other amenities for you ultimate lakeside retreat. Garage is used for storage not for cars, there is a basement under that space.

Acres: 0.16

Property Type: Residential

School District: Hadley Luzerne

Water: Public

Garage: 1

Exterior: Brick, Drywall, Vinyl

Siding

Cooling: Central Air, Ductless,

Property Style: Ranch

**Exterior Features:** Drive-Paved, Gas Grill, Lighting, Storm Door(s),

Dock

Parking Spaces: 4

Town: Lake Luzerne

Bathrooms: 2 Full

Lake/River: Hudson River

Heat: Ductless, Electric, Propane,