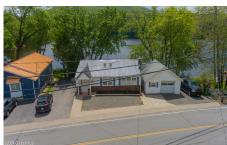

## MLS# - 202410343 - Price: \$474,999

11 Bay Road, Lake Luzerne, NY

**Description:** The home has been short term rental for 2 years. Permit in place. Experience the pinnacle of waterfront luxury in this enchanting 3-bedroom, 2-bathroom turnkey ranch nestled along the majestic Hudson river. revel in the breathtaking panorama of 105 ft. of DIRECT WATERFRONT visible from the expansive wrap around deck, screened porch, and your very own private dock. Immerse yourself in contemporary elegance with recent updates featuring sleek furnishing and state-of-the-art appliances. This exclusive property comes fully furnished boasting Adirondack chairs, Kayaks, deck furniture, and a myriad of other amenities for you ultimate lakeside retreat. Garage is used for storage not for cars, there is a basement under that space.

Acres: 0.16

Property Type: Residential

School District: Hadley Luzerne

Water: Public

Garage: 1

Exterior: Brick, Drywall, Vinyl

Siding

Cooling: Central Air, Ductless,

Property Style: Ranch

**Exterior Features:** Drive-Paved, Gas Grill, Lighting, Storm Door(s),

Dock

Parking Spaces: 4

Town: Lake Luzerne

Bathrooms: 2 Full

Lake/River: Hudson River

Heat: Ductless, Electric, Propane,