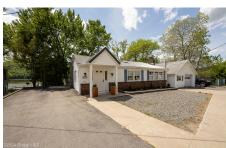

## MLS# - 202410343 - Price: \$474,999

11 Bay Road, Lake Luzerne, NY

**Description:** The home has been short term rental for 2 years. Permit in place. Experience the pinnacle of waterfront luxury in this enchanting 3-bedroom, 2-bathroom turnkey ranch nestled along the majestic Hudson river. revel in the breathtaking panorama of 105 ft. of DIRECT WATERFRONT visible from the expansive wrap around deck, screened porch, and your very own private dock. Immerse yourself in contemporary elegance with recent updates featuring sleek furnishing and state-of-the-art appliances. This exclusive property comes fully furnished boasting Adirondack chairs, Kayaks, deck furniture, and a myriad of other amenities for you ultimate lakeside retreat. Garage is used for storage not for cars, there is a basement under that space.

Property Style: Ranch

**Exterior Features:** Drive-Paved, Gas Grill, Lighting, Storm Door(s),

Dock

Parking Spaces: 4

Town: Lake Luzerne

Bathrooms: 2 Full

Lake/River: Hudson River

Heat: Ductless, Electric, Propane,