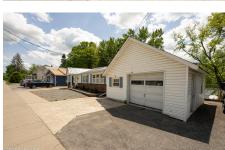

## MLS# - 202410343 - Price: \$474,999

11 Bay Road, Lake Luzerne, NY

**Description:** The home has been short term rental for 2 years. Permit in place. Experience the pinnacle of waterfront luxury in this enchanting 3-bedroom, 2-bathroom turnkey ranch nestled along the majestic Hudson river. revel in the breathtaking panorama of 105 ft. of DIRECT WATERFRONT visible from the expansive wrap around deck, screened porch, and your very own private dock. Immerse yourself in contemporary elegance with recent updates featuring sleek furnishing and state-of-the-art appliances. This exclusive property comes fully furnished boasting Adirondack chairs, Kayaks, deck furniture, and a myriad of other amenities for you ultimate lakeside retreat. Garage is used for storage not for cars, there is a basement under that space.

Acres: 0.16

Property Type: Residential

School District: Hadley Luzerne

Water: Public

Garage: 1

Exterior: Brick, Drywall, Vinyl

Siding

Cooling: Central Air, Ductless,