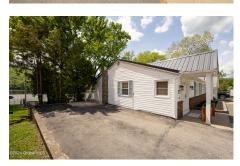

## MLS# - 202410343 - Price: \$474,999

11 Bay Road, Lake Luzerne, NY

**Description:** The home has been short term rental for 2 years. Permit in place. Experience the pinnacle of waterfront luxury in this enchanting 3-bedroom, 2-bathroom turnkey ranch nestled along the majestic Hudson river. revel in the breathtaking panorama of 105 ft. of DIRECT WATERFRONT visible from the expansive wrap around deck, screened porch, and your very own private dock. Immerse yourself in contemporary elegance with recent updates featuring sleek furnishing and state-of-the-art appliances. This exclusive property comes fully furnished boasting Adirondack chairs, Kayaks, deck furniture, and a myriad of other amenities for you ultimate lakeside retreat. Garage is used for storage not for cars, there is a basement under that space.

Property Style: Ranch

**Exterior Features:** Drive-Paved, Gas Grill, Lighting, Storm Door(s),

Dock

Parking Spaces: 4

Town: Lake Luzerne

Bathrooms: 2 Full

Lake/River: Hudson River

Heat: Ductless, Electric, Propane,