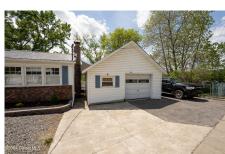

## MLS# - 202410343 - Price: \$474,999

11 Bay Road, Lake Luzerne, NY

**Description:** The home has been short term rental for 2 years. Permit in place. Experience the pinnacle of waterfront luxury in this enchanting 3-bedroom, 2-bathroom turnkey ranch nestled along the majestic Hudson river. revel in the breathtaking panorama of 105 ft. of DIRECT WATERFRONT visible from the expansive wrap around deck, screened porch, and your very own private dock. Immerse yourself in contemporary elegance with recent updates featuring sleek furnishing and state-of-the-art appliances. This exclusive property comes fully furnished boasting Adirondack chairs, Kayaks, deck furniture, and a myriad of other amenities for you ultimate lakeside retreat. Garage is used for storage not for cars, there is a basement under that space.

Acres: 0.16

Property Type: Residential

School District: Hadley Luzerne

Water: Public

Garage: 1

Exterior: Brick, Drywall, Vinyl

Siding

Cooling: Central Air, Ductless,