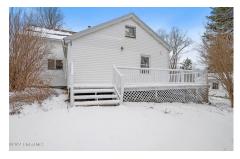

## MLS# - 202410342 - Price: \$275,000

129 Havrish Road, Stamford, NY

**Description:** This 4 Bed 2 Bath farmhouse stunner is available now! Renovated and reimagined in '22-'23. Not a single expense spared! Completely remodeled from top to bottom. Country, farmhouse kitchen with plenty of butcher block countertop space. All solid oak cabinets. Open living spaces comprise the first floor, with rustic stone and wood accent walls. Refurbished hardwood floors. Kitchen and bathroom floors made up of ceramic tile. New stainless steel appliances that include range w/ oven and hood vent. Perennial gardens all around the property! 1 car garage along with separate detached shed/garage. All situated on a private, dead end road. Just the mailman and a few neighbors. Short term rental potential. Bring all offers! Highest and best offers due April 15th!

Garage: 1

Exterior: Vinyl Siding

Cooling: None

Property Type: Residential School District: Jefferson Sewer: Septic Tank

Property Style: Colonial,

Farmhouse

Exterior Features: Garden

Parking Spaces: 6