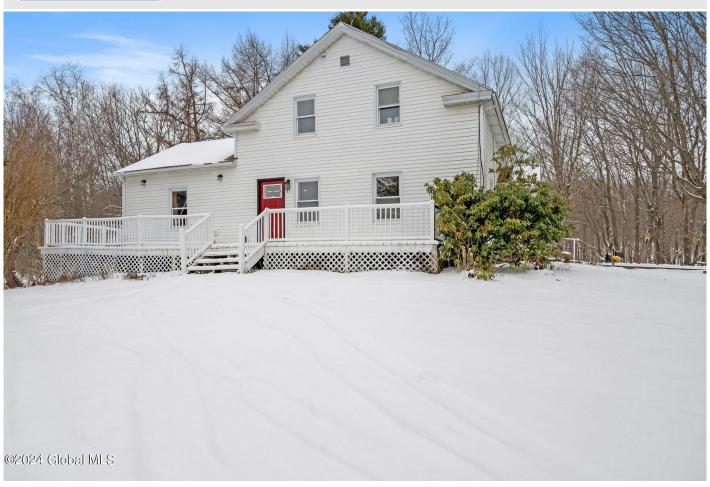

## MLS# - 202410342 - Price: \$275,000

129 Havrish Road, Stamford, NY

**Description:** This 4 Bed 2 Bath farmhouse stunner is available now! Renovated and reimagined in '22-'23. Not a single expense spared! Completely remodeled from top to bottom. Country, farmhouse kitchen with plenty of butcher block countertop space. All solid oak cabinets. Open living spaces comprise the first floor, with rustic stone and wood accent walls. Refurbished hardwood floors. Kitchen and bathroom floors made up of ceramic tile. New stainless steel appliances that include range w/ oven and hood vent. Perennial gardens all around the property! 1 car garage along with separate detached shed/garage. All situated on a private, dead end road. Just the mailman and a few neighbors. Short term rental potential. Bring all offers! Highest and best offers due April 15th!