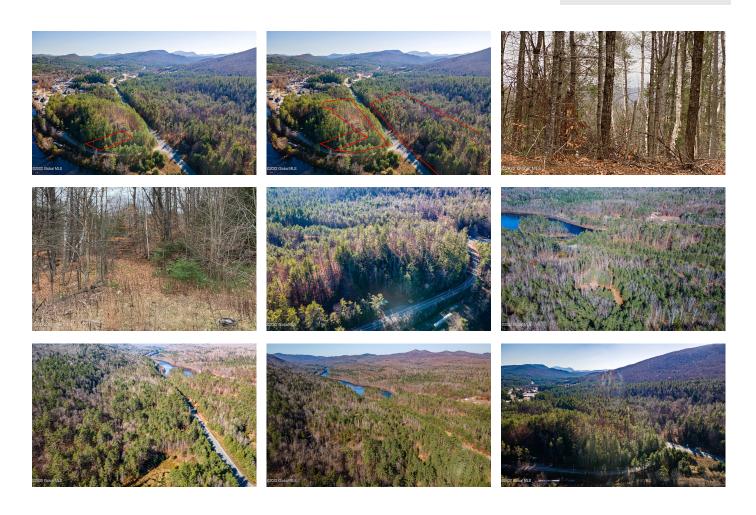

## MLS# - 202410339 - Price: \$30,000

L6 Main Street, North Creek, NY

**Description:** Prime Development Opportunity near Gore Mountain and North Creek Ski Bowl! This 1 acre parcel of vacant land presents an incredible investment potential. Situated in close proximity to a major development project, this property is ideally suited for commercial or residential use. With its strategic location and abundant acreage, the land offers immense versatility and profitability. Don't miss this chance to capitalize on the booming real estate market in this sought-after area. Act now and unlock the boundless potential of this exceptional parcel

Acres: 1.12
School District: Johnsburg

Sewer: None

**Town:** Johnsburg **Estimated Taxes:** \$700

County: Warren

Property Type: Land

Water: Public

Zoning: Commercial

Daniel Davies NYS Licensed Real Estate Broker GRI, ABR, RSPS,SRS,C2EX (518) 656-9068 dan@daviesrealty.net