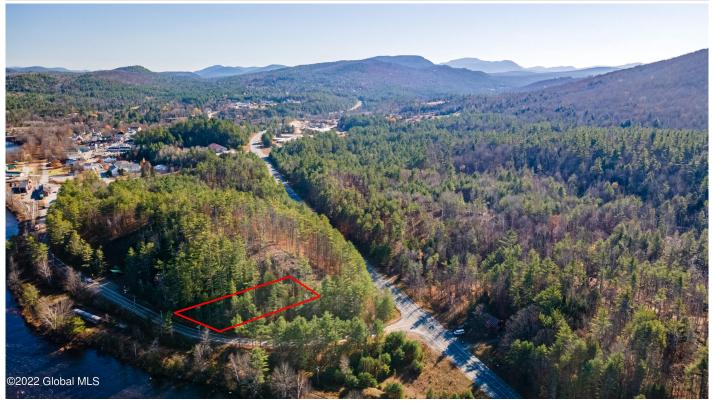

## MLS# - 202410339 - Price: \$30,000

L6 Main Street, North Creek, NY

**Description:** Prime Development Opportunity near Gore Mountain and North Creek Ski Bowl! This 1 acre parcel of vacant land presents an incredible investment potential. Situated in close proximity to a major development project, this property is ideally suited for commercial or residential use. With its strategic location and abundant acreage, the land offers immense versatility and profitability. Don't miss this chance to capitalize on the booming real estate market in this sought-after area. Act now and unlock the boundless potential of this exceptional parcel

Acres: 1.12
School District: Johnsburg

Sewer: None

**Town:** Johnsburg **Estimated Taxes:** \$700

County: Warren

Property Type: Land

Water: Public

Zoning: Commercial

Daniel Davies NYS Licensed Real Estate Broker GRI, ABR, RSPS,SRS,C2EX (518) 656-9068 dan@daviesrealty.net