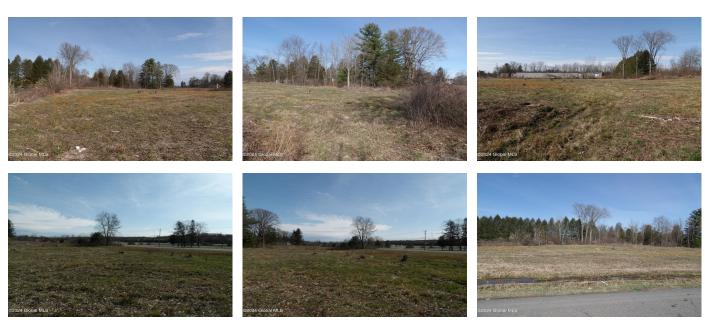

## MLS# - 202410333 - Price: \$239,000

L36.1 Lower Post Road, Ghent, NY

**Description:** Potential abounds with this mixed use parcel, with possibilities for commercial and/or industrial use. Access off Rte 9H where frontage is can be created. Right near Columbia County Airport and 10 minutes to city of Hudson.