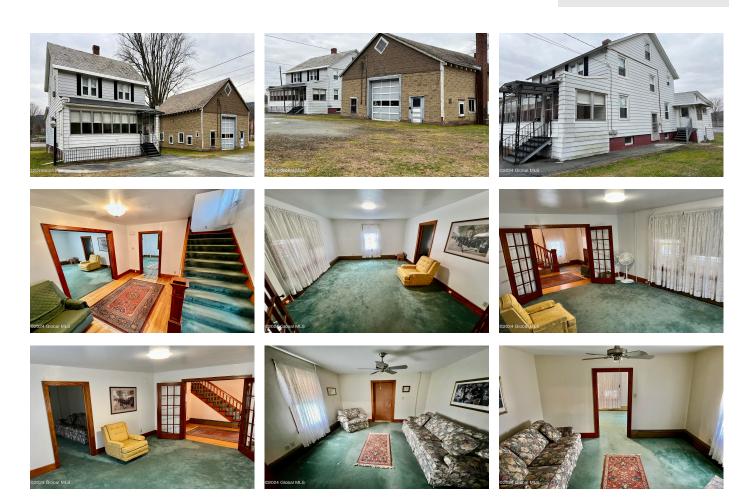

## MLS# - 202410327 - Price: \$228,900

22 Williams Street, Whitehall, NY

©2024 Global MLS

**Description:** You have to see this one of kind old style beauty. Set back from the road and nestled in next to the playground and Riverside park. Enjoy the view of the mountains and Champlain canal from your back yard! Beautiful hardwood floors throughout and a first floor bedroom! Updated plumbing and a newly poured basement floor as well. This property features three outbuildings! You have an over-sized garage with an amazing amount of storage. The craftsman will love the blacksmiths shop with an office and 2nd floor storage that could be converted into an in-law or rental apartment. There's also a multi stall horse stable!! This property will not last long so schedule a showing today!

Acres: 0.59

Bedrooms: 4

Estimated Taxes: \$6,429

Heat: Hot Water, Oil, Steam

Basement: Full, Heated, Sump Pump

County: Washington

Interior Features: Paddle Fan, Walk-In Closet(s), Built-in Features, Eat-in Kitchen Town: Whitehall Village Bathrooms: 2 Full Water: Public Garage: 4 Exterior: Aluminum Siding