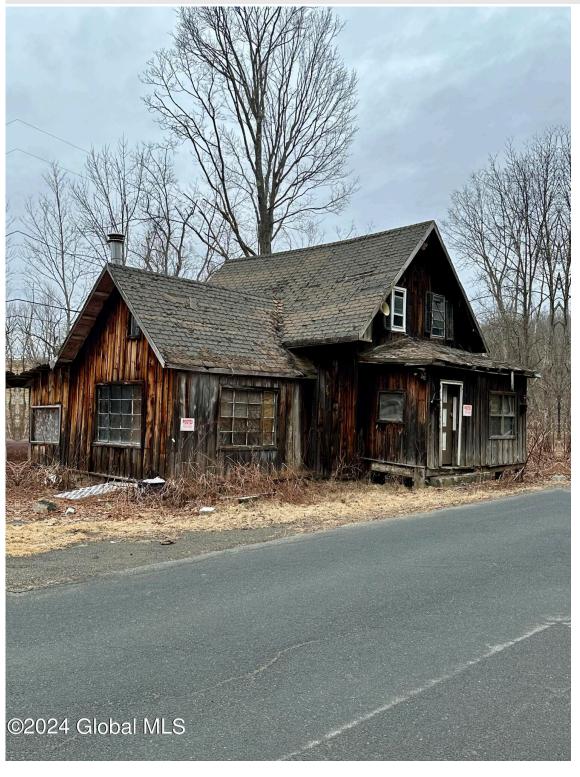

MLS# - 202410324 - Price: \$25,500

221 Oak Hill Road, Averill Park, NY

**Description:** Property is a 2 Bed/1 Bath Single-Family home in need of a full renovation. This is an AS-IS property. CASH BUYERS ONLY! Buyer to sign hold harmless prior to showing.

Acres: 0.43 Bedrooms: 2

Estimated Taxes: \$648 Heat: Forced Air Exterior: Wood Siding Cooling: None Town: Sand Lake
Bathrooms: 1 Full
Water: Drilled Well
Property Style: Camp

Exterior Features: None

Property Type: Residential School District: Averill Park