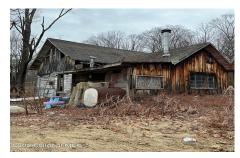

MLS# - 202410324 - Price: \$25,500

221 Oak Hill Road, Averill Park, NY

**Description:** Property is a 2 Bed/1 Bath Single-Family home in need of a full renovation. This is an AS-IS property. CASH BUYERS ONLY! Buyer to sign hold harmless prior to showing.

Acres: 0.43 Bedrooms: 2

Estimated Taxes: \$648 Heat: Forced Air Exterior: Wood Siding Cooling: None Town: Sand Lake
Bathrooms: 1 Full
Water: Drilled Well
Property Style: Camp

Exterior Features: None

Property Type: Residential School District: Averill Park