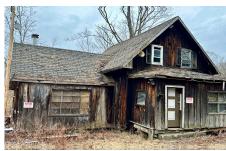

MLS# - 202410324 - Price: \$25,500

221 Oak Hill Road, Averill Park, NY

**Description:** Property is a 2 Bed/1 Bath Single-Family home in need of a full renovation. This is an AS-IS property. CASH BUYERS ONLY! Buyer to sign hold harmless prior to showing.

Acres: 0.43 Bedrooms: 2

Estimated Taxes: \$648 Heat: Forced Air Exterior: Wood Siding Cooling: None Town: Sand Lake
Bathrooms: 1 Full
Water: Drilled Well
Property Style: Camp

Exterior Features: None

Property Type: Residential School District: Averill Park