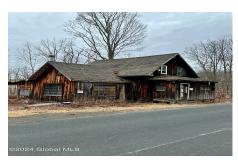

MLS# - 202410324 - Price: \$25,500

221 Oak Hill Road, Averill Park, NY

**Description:** Property is a 2 Bed/1 Bath Single-Family home in need of a full renovation. This is an AS-IS property. CASH BUYERS ONLY! Buyer to sign hold harmless prior to showing.

Acres: 0.43 Bedrooms: 2

Estimated Taxes: \$648 Heat: Forced Air Exterior: Wood Siding Cooling: None Town: Sand Lake
Bathrooms: 1 Full
Water: Drilled Well
Property Style: Camp

Exterior Features: None

Property Type: Residential School District: Averill Park