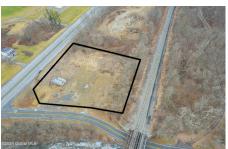

## **MLS# - 202410319 - Price: \$260,000** 4162 Amsterdam Rd , Schenectady, NY

**Description:** This expansive parcel of vacant land offers an incredible opportunity to bring your vision to life. Vacant and cleared, prime corner lot with many possible zoning usages. The 1.80 acres provide ample space for designing a custom residence, surrounded by the beauty of nature. Has well and electricity. Zoned Commercial

Acres: 1.8
School District: Scotia Glenville

School District: Scotia Glenville Sewer: None Town: Schenectady
Estimated Taxes: \$1,076

County: Schenectady

Property Type: Land
Water: Drilled Well

Daniel Davies NYS Licensed Real Estate Broker GRI, ABR, RSPS,SRS,C2EX (518) 656-9068 dan@daviesrealty.net