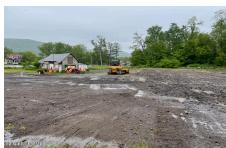

## **MLS# - 202410319 - Price: \$260,000** 4162 Amsterdam Rd , Schenectady, NY

**Description:** This expansive parcel of vacant land offers an incredible opportunity to bring your vision to life. Vacant and cleared, prime corner lot with many possible zoning usages. The 1.80 acres provide ample space for designing a custom residence, surrounded by the beauty of nature. Has well and electricity. Zoned Commercial