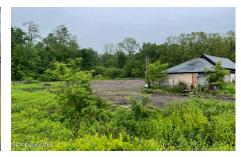

## **MLS# - 202410319 - Price: \$260,000** 4162 Amsterdam Rd , Schenectady, NY

**Description:** This expansive parcel of vacant land offers an incredible opportunity to bring your vision to life. Vacant and cleared, prime corner lot with many possible zoning usages. The 1.80 acres provide ample space for designing a custom residence, surrounded by the beauty of nature. Has well and electricity. Zoned Commercial

Acres: 1.8
School District: Scotia Glenville

School District: Scotia Glenville Sewer: None Town: Schenectady
Estimated Taxes: \$1,076

County: Schenectady

Property Type: Land
Water: Drilled Well

Daniel Davies NYS Licensed Real Estate Broker GRI, ABR, RSPS,SRS,C2EX (518) 656-9068 dan@daviesrealty.net