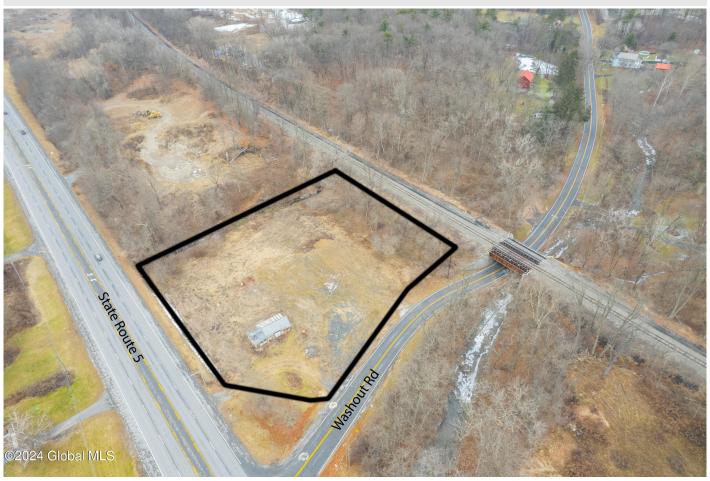

## **MLS# - 202410319 - Price: \$260,000** 4162 Amsterdam Rd , Schenectady, NY

**Description:** This expansive parcel of vacant land offers an incredible opportunity to bring your vision to life. Vacant and cleared, prime corner lot with many possible zoning usages. The 1.80 acres provide ample space for designing a custom residence, surrounded by the beauty of nature. Has well and electricity. Zoned Commercial

Acres: 1.8
School District: Scotia Glenville

School District: Scotia Glenville Sewer: None Town: Schenectady
Estimated Taxes: \$1,076

County: Schenectady

Property Type: Land
Water: Drilled Well

Daniel Davies NYS Licensed Real Estate Broker GRI, ABR, RSPS,SRS,C2EX (518) 656-9068 dan@daviesrealty.net