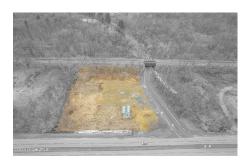

## **MLS# - 202410319 - Price: \$260,000** 4162 Amsterdam Rd , Schenectady, NY

**Description:** This expansive parcel of vacant land offers an incredible opportunity to bring your vision to life. Vacant and cleared, prime corner lot with many possible zoning usages. The 1.80 acres provide ample space for designing a custom residence, surrounded by the beauty of nature. Has well and electricity. Zoned Commercial

Acres: 1.8
School District: Scotia Glenville

School District: Scotia Glenville Sewer: None Town: Schenectady
Estimated Taxes: \$1,076

County: Schenectady

Property Type: Land
Water: Drilled Well

Daniel Davies NYS Licensed Real Estate Broker GRI, ABR, RSPS,SRS,C2EX (518) 656-9068 dan@daviesrealty.net