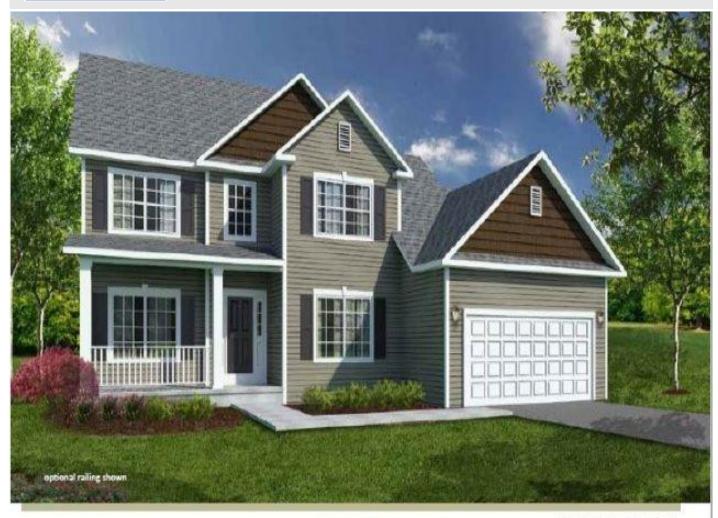

## MLS# - 202410316 - Price: \$640,750

22 Paddock Place, Ballston Lake, NY

REAL ESTATE LLA

518-656-9068

**Description:** New Homes at Kelley Farms where lots are 120' wide and 1/2+ acre! Public utilities, natural gas, no HOA and generous offering with granite or quartz counter, Whirlpool S/S appliances, Schrock Entra cabinetry, hardwood, tile, gas fireplace, central air, Energy Star, work with Interior Designer and more! Many models to choose from; Ranch, 1st floor master & Colonial plans available. Award winning Builder! Superior Condition, To Be Built Condition

Acres: 0.42 Bedrooms: 3 Estimated Taxes: \$90 Heat: Forced Air, Natural Gas Basement: Full, Sump Pump County: Saratoga Zoning: Single Residence

Town: Ballston Bathrooms: 2 Full Water: Public Garage: 2 Exterior: Vinyl Siding Cooling: Central Air Interior Features: High Speed Internet, Solid Surface Counters, Eat-in Kitchen

Property Type: Residential School District: Shenendehowa Sewer: Public Sewer Property Style: 2 Story, Colonial Exterior Features: Lighting Parking Spaces: 4

NYS Licensed Real Estate Broker GRI, ABR, RSPS,SRS,C2EX (518) 656-9068 dan@daviesrealtv.net