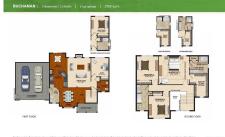

## MLS# - 202410316 - Price: \$640,750

22 Paddock Place, Ballston Lake, NY

REAL ESTATE LLA

518-656-9068

**Description:** New Homes at Kelley Farms where lots are 120' wide and 1/2+ acre! Public utilities, natural gas, no HOA and generous offering with granite or quartz counter, Whirlpool S/S appliances, Schrock Entra cabinetry, hardwood, tile, gas fireplace, central air, Energy Star, work with Interior Designer and more! Many models to choose from; Ranch, 1st floor master & Colonial plans available. Award winning Builder! Superior Condition, To Be Built Condition

Acres: 0.42 Bedrooms: 3 Estimated Taxes: \$90 Heat: Forced Air, Natural Gas Basement: Full, Sump Pump County: Saratoga Zoning: Single Residence

Town: Ballston Bathrooms: 2 Full Water: Public Garage: 2 Exterior: Vinyl Siding Cooling: Central Air Interior Features: High Speed Internet, Solid Surface Counters, Eat-in Kitchen

Property Type: Residential School District: Shenendehowa Sewer: Public Sewer Property Style: 2 Story, Colonial Exterior Features: Lighting Parking Spaces: 4

NYS Licensed Real Estate Broker GRI, ABR, RSPS,SRS,C2EX (518) 656-9068 dan@daviesrealtv.net