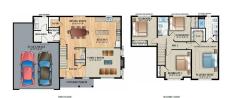

## MLS# - 202410316 - Price: \$640,750

22 Paddock Place, Ballston Lake, NY

REAL ESTATE LLA

518-656-9068

**Description:** New Homes at Kelley Farms where lots are 120' wide and 1/2+ acre! Public utilities, natural gas, no HOA and generous offering with granite or quartz counter, Whirlpool S/S appliances, Schrock Entra cabinetry, hardwood, tile, gas fireplace, central air, Energy Star, work with Interior Designer and more! Many models to choose from; Ranch, 1st floor master & Colonial plans available. Award winning Builder! Superior Condition, To Be Built Condition

Acres: 0.42 Bedrooms: 3 Estimated Taxes: \$90 Heat: Forced Air, Natural Gas Basement: Full, Sump Pump County: Saratoga Zoning: Single Residence

Town: Ballston Bathrooms: 2 Full Water: Public Garage: 2 Exterior: Vinyl Siding Cooling: Central Air Interior Features: High Speed Internet, Solid Surface Counters, Eat-in Kitchen

Property Type: Residential School District: Shenendehowa Sewer: Public Sewer Property Style: 2 Story, Colonial Exterior Features: Lighting Parking Spaces: 4

NYS Licensed Real Estate Broker GRI, ABR, RSPS,SRS,C2EX (518) 656-9068 dan@daviesrealtv.net