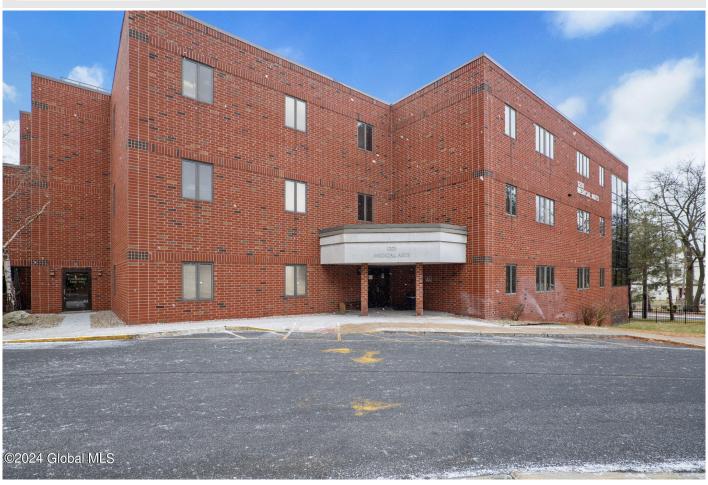

## MLS# - 202410285 - Price: \$170,000

1201 Nott Street, Schenectady, NY

**Description:** Professional office condominium located in the Nott Street Medical Arts building attached to Ellis Hospital. Prime location offers direct access to the hospital and the attached parking garage. Consists of large waiting/reception, 2 offices and 5 exam rooms and 2 full bathrooms. Also included is 2 private garage spaces. Leasing options available too!

Heat: Forced Air Exterior: Brick

Parking Spaces: 2

Daniel Davies NYS Licensed Real Estate Broker GRI, ABR, RSPS,SRS,C2EX (518) 656-9068 dan@daviesrealty.net