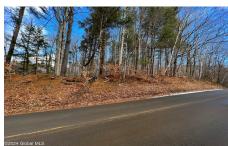

## MLS# - 202410270 - Price: \$39,900

L34.122 W Fulton Street Extension, Gloversville, NY

**Description:** Perfect opportunity to build your dream home! Right outside the city is this approved building lot in the town of Johnstown/Meco area. This wooded 3.10 acres adjoins 2900 acres of the Peck Hill State Forest. Plenty of road frontage. Close proximity to the Adirondack Park. Wild life, woods, hiking trails just outside your doorstep. Close to NYS Thruway and Route 30A.