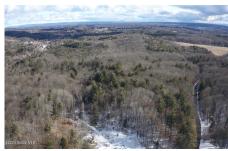

## MLS# - 202410270 - Price: \$39,900

L34.122 W Fulton Street Extension, Gloversville, NY

**Description:** Perfect opportunity to build your dream home! Right outside the city is this approved building lot in the town of Johnstown/Meco area. This wooded 3.10 acres adjoins 2900 acres of the Peck Hill State Forest. Plenty of road frontage. Close proximity to the Adirondack Park. Wild life, woods, hiking trails just outside your doorstep. Close to NYS Thruway and Route 30A.