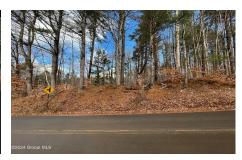

## MLS# - 202410270 - Price: \$39,900

L34.122 W Fulton Street Extension, Gloversville, NY

**Description:** Perfect opportunity to build your dream home! Right outside the city is this approved building lot in the town of Johnstown/Meco area. This wooded 3.10 acres adjoins 2900 acres of the Peck Hill State Forest. Plenty of road frontage. Close proximity to the Adirondack Park. Wild life, woods, hiking trails just outside your doorstep. Close to NYS Thruway and Route 30A.