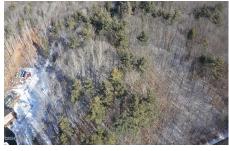

## MLS# - 202410270 - Price: \$39,900

L34.122 W Fulton Street Extension, Gloversville, NY

**Description:** Perfect opportunity to build your dream home! Right outside the city is this approved building lot in the town of Johnstown/Meco area. This wooded 3.10 acres adjoins 2900 acres of the Peck Hill State Forest. Plenty of road frontage. Close proximity to the Adirondack Park. Wild life, woods, hiking trails just outside your doorstep. Close to NYS Thruway and Route 30A.