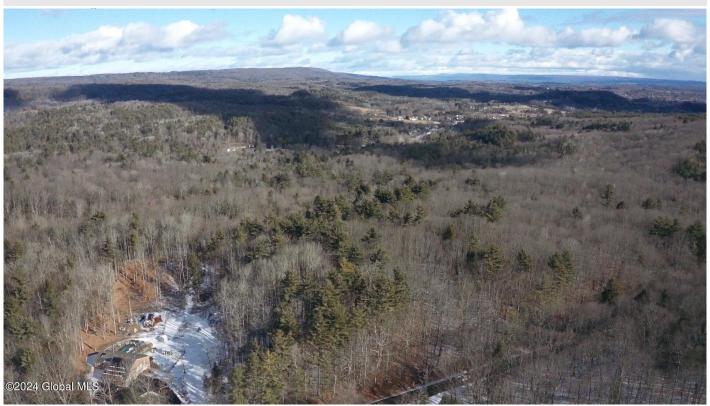

## MLS# - 202410270 - Price: \$39,900

L34.122 W Fulton Street Extension, Gloversville, NY

**Description:** Perfect opportunity to build your dream home! Right outside the city is this approved building lot in the town of Johnstown/Meco area. This wooded 3.10 acres adjoins 2900 acres of the Peck Hill State Forest. Plenty of road frontage. Close proximity to the Adirondack Park. Wild life, woods, hiking trails just outside your doorstep. Close to NYS Thruway and Route 30A.