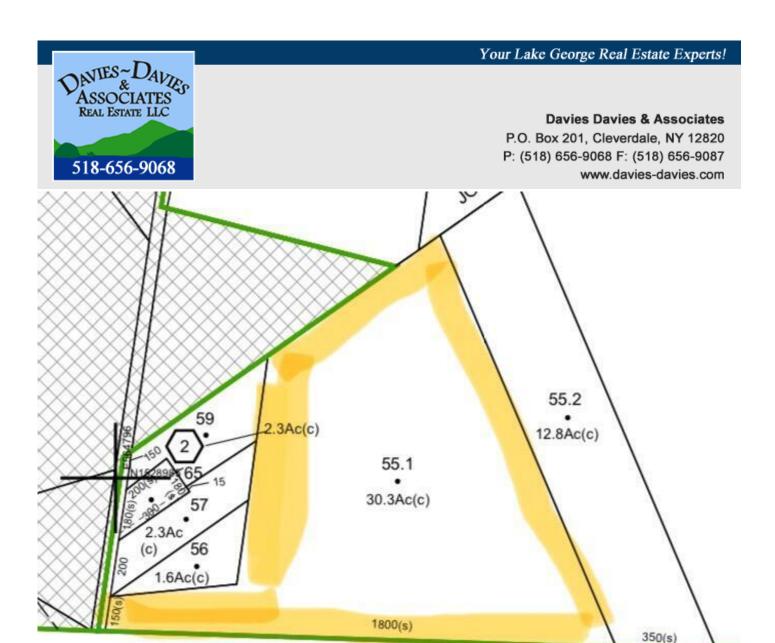

## **MLS# - 202410268 - Price: \$250,000** L55.1 County Highway 106, Amsterdam, NY

**Description:** Own a slice of the Adirondaks! Very private 30 acre raw, wooded land is waiting for your personal touches. A variety of trees include Pine, Maple, red and white Oak and Yellow Birch, if logging is desired. Once an area is cleared the rest can be used for hunting, or just walking peacefully in your own forest. This land is in a prime building area for those needing seclusion but close to shopping in amsterdam, Close to Sacanadaga Lake, or a short 30 min drive to Saratoga.

Acres: 30.3 Town: Mayfield

School District: Broadalbin-Perth Estimated Taxes: \$1,129

Sewer: None County: Fulton Property Type: Land

Water: None

Zoning: Multi Residence

**Daniel Davies** NYS Licensed Real Estate Broker GRI, ABR, RSPS,SRS,C2EX (518) 656-9068 dan@daviesrealty.net