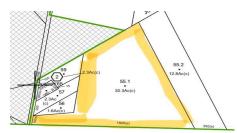

## **MLS# - 202410268 - Price: \$250,000** L55.1 County Highway 106, Amsterdam, NY

**Description:** Own a slice of the Adirondaks! Very private 30 acre raw, wooded land is waiting for your personal touches. A variety of trees include Pine, Maple, red and white Oak and Yellow Birch, if logging is desired. Once an area is cleared the rest can be used for hunting, or just walking peacefully in your own forest. This land is in a prime building area for those needing seclusion but close to shopping in amsterdam, Close to Sacanadaga Lake, or a short 30 min drive to Saratoga.

Acres: 30.3 Town: Mayfield

School District: Broadalbin-Perth Estimated Taxes: \$1,129

Sewer: None County: Fulton Property Type: Land

Water: None

Zoning: Multi Residence

**Daniel Davies** NYS Licensed Real Estate Broker GRI, ABR, RSPS,SRS,C2EX (518) 656-9068 dan@daviesrealty.net