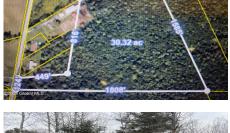

## **MLS# - 202410268 - Price: \$250,000** L55.1 County Highway 106, Amsterdam, NY

**Description:** Own a slice of the Adirondaks! Very private 30 acre raw, wooded land is waiting for your personal touches. A variety of trees include Pine, Maple, red and white Oak and Yellow Birch, if logging is desired. Once an area is cleared the rest can be used for hunting, or just walking peacefully in your own forest. This land is in a prime building area for those needing seclusion but close to shopping in amsterdam, Close to Sacanadaga Lake, or a short 30 min drive to Saratoga.

Acres: 30.3 Town: Mayfield

School District: Broadalbin-Perth Estimated Taxes: \$1,129

Sewer: None County: Fulton Property Type: Land

Water: None

Zoning: Multi Residence

**Daniel Davies** NYS Licensed Real Estate Broker GRI, ABR, RSPS,SRS,C2EX (518) 656-9068 dan@daviesrealty.net