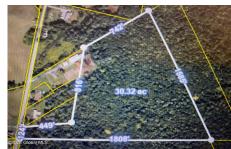

## **MLS# - 202410268 - Price: \$250,000** L55.1 County Highway 106, Amsterdam, NY

**Description:** Own a slice of the Adirondaks! Very private 30 acre raw, wooded land is waiting for your personal touches. A variety of trees include Pine, Maple, red and white Oak and Yellow Birch, if logging is desired. Once an area is cleared the rest can be used for hunting, or just walking peacefully in your own forest. This land is in a prime building area for those needing seclusion but close to shopping in amsterdam, Close to Sacanadaga Lake, or a short 30 min drive to Saratoga.

Acres: 30.3 Town: Mayfield

School District: Broadalbin-Perth Estimated Taxes: \$1,129

Sewer: None County: Fulton Property Type: Land

Water: None

Zoning: Multi Residence

**Daniel Davies** NYS Licensed Real Estate Broker GRI, ABR, RSPS,SRS,C2EX (518) 656-9068 dan@daviesrealty.net