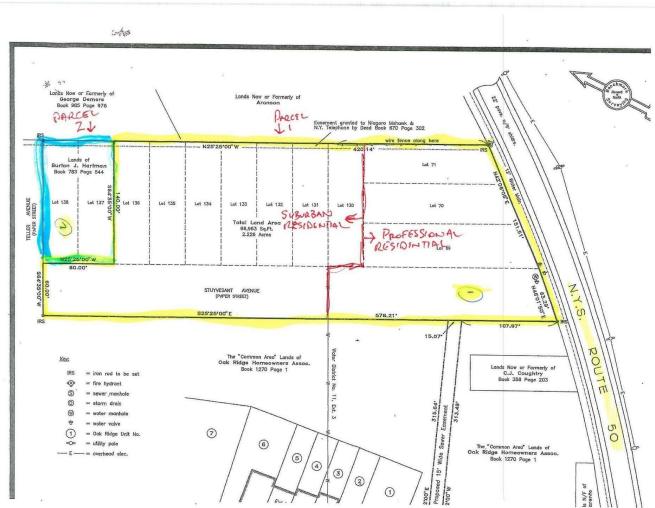

## MLS# - 202410244 - Price: \$150,000

L1 Route 50, Scotia, NY

©2023 Global MLS

**Description:** Two parcels totaling 2.48 acres being sold together. Front portion along Rt 50 is zoned Professional Residential, rear is Suburban Residential. See documents for permitted uses. Good potential for multiple units or home based business.

Acres: 2.48
School District: Scotia Glenville

County: Schenectady

Estimated Taxes: \$2,100

Zoning: Mixed

Town: Glenville

Property Type: Land Water: Other, Public

Daniel Davies NYS Licensed Real Estate Broker GRI, ABR, RSPS,SRS,C2EX (518) 656-9068 dan@daviesrealty.net