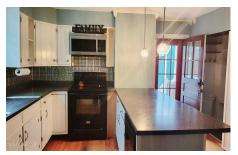

90 S Williams Street, Whitehall, NY

**Description:** This move in ready home has it all! A rare gem, it features both waterfront and mountain views from your own backyard situated on over half acre property with income producing rental unit & 1166 sq ft 4 car detached garage/ workshop! Many upgrades including windows, plumbing, electric and insulation. This stunning duplex offers everything you need and more, a total of 4 spacious bedrooms, 3 bathrooms, 2 cozy fireplaces, raised panel walls, crown molding, french doors, gleaming hardwood floors, sun room and 4 car detached garage with huge loft space above. Beautiful gardens & easy access from your own yard to Lake Champlain and beyond for boating, fishing, and swimming. Located only 12 minutes to Vermont and a half mile to amtrak.