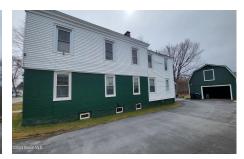

90 S Williams Street, Whitehall, NY

**Description:** This move in ready home has it all! A rare gem, it features both waterfront and mountain views from your own backyard situated on over half acre property with income producing rental unit & 1166 sq ft 4 car detached garage/ workshop! Many upgrades including windows, plumbing, electric and insulation. This stunning duplex offers everything you need and more, a total of 4 spacious bedrooms, 3 bathrooms, 2 cozy fireplaces, raised panel walls, crown molding, french doors, gleaming hardwood floors, sun room and 4 car detached garage with huge loft space above. Beautiful gardens & easy access from your own yard to Lake Champlain and beyond for boating, fishing, and swimming. Located only 12 minutes to Vermont and a half mile to amtrak.

Acres: 0.6

Bedrooms: 4

Estimated Ta

Estimated Taxes: \$5,184
Sewer: Public Sewer

**Property Style:** Duplex, Duplex-Over/Under, Traditional

Exterior Features: Garden Parking Spaces: 4

Town: Whitehall Village
Bathrooms: 3 Full
Lake/River: Wood Creek
Heat: Steam, Oil