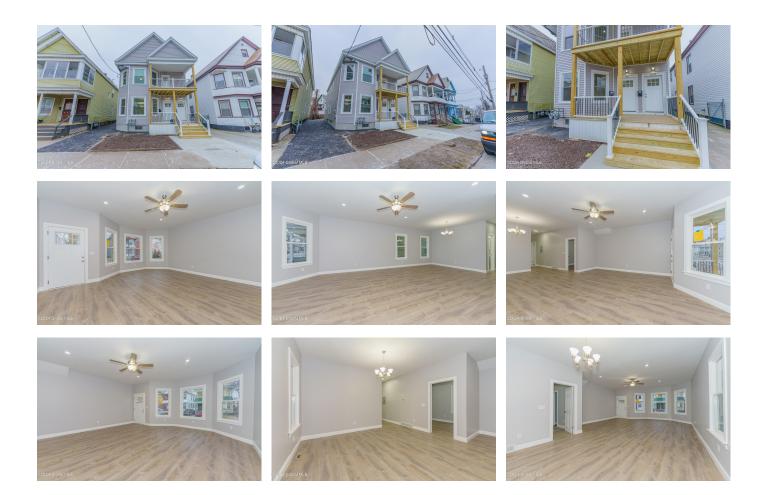

## MLS# - 202410215 - Price: \$325,000

808 Stanley Street, Schenectady, NY

**Description:** A Must See! Totally Redone! Excellent opportunity to own this Gorgeous 2 family house in the thriving City of Schenectady. New everything, cosmetics & mechanicals alike. Great Investment or Owner Occupied. Close to State Street, Shopping, Restaurants, Schools, Bus line and more.

Acres: 0.08

Bedrooms: 6

Estimated Taxes: \$900

Heat: Forced Air, Natural Gas

Exterior: Vinyl Siding

Cooling: None

Interior Features: Paddle Fan, High Speed Internet, Ceramic Tile Bath Town: Schenectady Bathrooms: 2 Full Water: Public Property Style: Duplex-Over/Under Exterior Features: None Parking Spaces: 3 Property Type: Multi-Family