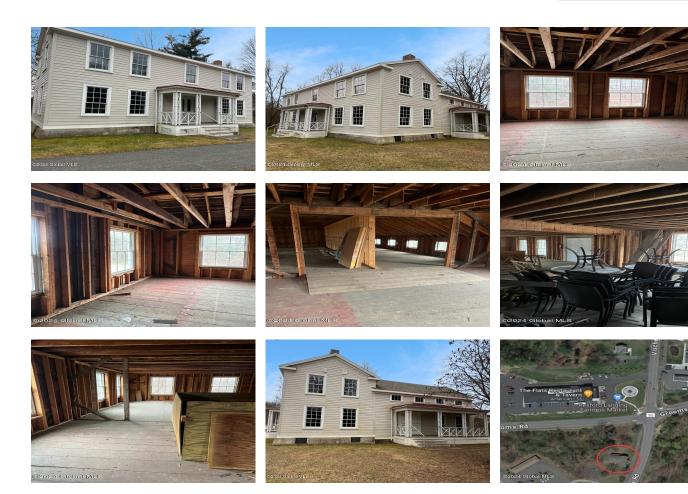

## MLS# - 202410199 - Price: \$199,000

294 A Vischer Ferry Road, Rexford, NY

**Description:** Unique opportunity in Saratoga County. Property has approx. 3,488 sq ft. of building area, and is in "shell condition" waiting to be restored to it's full potential. Please see notes regarding zoning & specific uses. Parcel to be subdivided from "294 Vischer Ferry Rd" at Buyers expense. \*Exact parcel size & taxes are TBD per the town of Clifton Park & will be based on "fair market value assessment" post-closing\*. 2 year old

## Davies Davies & Associates P.O. Box 201, Cleverdale, NY 12820 P: (518) 656-9068 F: (518) 656-9087 www.davies-davies.com

roof, newer windows & siding. No electric or utilities currently, but can tap into public water & sewer. FKA:"Birch Tavern. Property sold "As Is".

| Above Ground Square<br>Feet: 3488 | Town: Clifton Park           |
|-----------------------------------|------------------------------|
| School District: Shenendehowa     | Estimated Taxes: \$1         |
| Sewer: None                       | Heat: None                   |
|                                   |                              |
| Basement: Crawl Space, Other      | Exterior: Cedar, Wood Siding |
| Cooling: None                     | Parking Spaces: 10           |