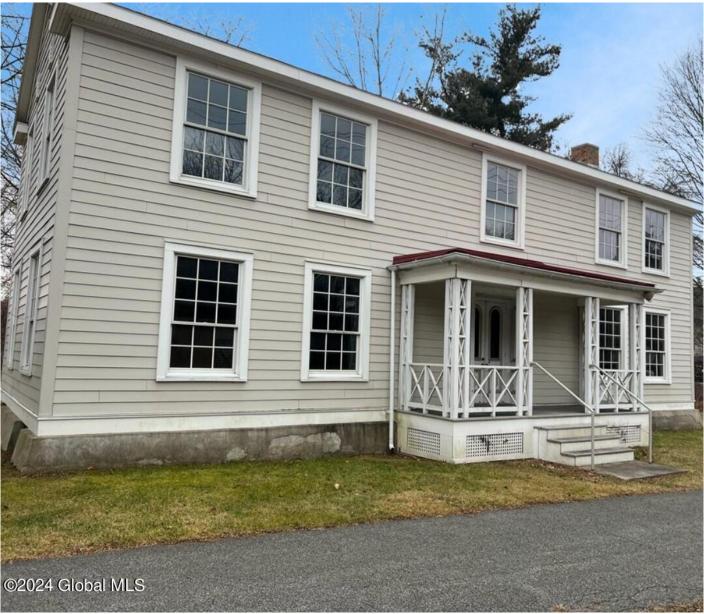

## MLS# - 202410199 - Price: \$199,000

294 A Vischer Ferry Road, Rexford, NY

**Description:** Unique opportunity in Saratoga County. Property has approx. 3,488 sq ft. of building area, and is in "shell condition" waiting to be restored to it's full potential. Please see notes regarding zoning & specific uses. Parcel to be subdivided from "294 Vischer Ferry Rd" at Buyers expense. \*Exact parcel size & taxes are TBD per the town of Clifton Park & will be based on "fair market value assessment" post-closing\*. 2 year old

## Davies Davies & Associates P.O. Box 201, Cleverdale, NY 12820 P: (518) 656-9068 F: (518) 656-9087 www.davies-davies.com

roof, newer windows & siding. No electric or utilities currently, but can tap into public water & sewer. FKA:"Birch Tavern. Property sold "As Is".