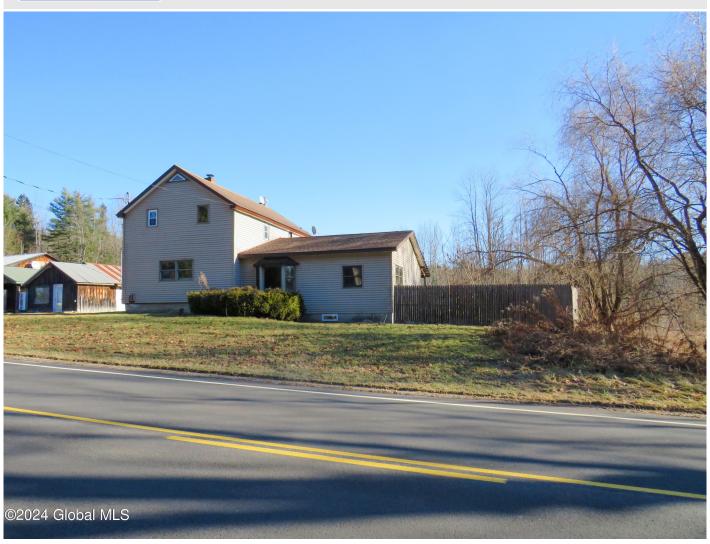

## **MLS# - 202410195 - Price: \$289,500** 546 County Highway 110, Broadalbin, NY

**Description:** Nice Country setting -updated contemporary type home w/large parcel (needs developing) large barn in back of property, located mins from the village and not far from school, offers such a beautiful floor plan w/ Stone Fireplace, Master BR on the first floor with nice large closet & master bath, nice eat-in area in kitchen with bay window overlooking backyard, private, formal DR or family room on 1st flr make it your own design, 2nd floor has 2 more bedrooms w/ another full bath, one BR has cathedral ceilings w/ its own private deck,1st flr- sit on the back covered deck with privacy for nice summer nights