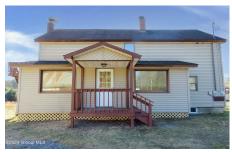

## **MLS# - 202410195 - Price: \$289,500** 546 County Highway 110, Broadalbin, NY

**Description:** Nice Country setting -updated contemporary type home w/large parcel (needs developing) large barn in back of property, located mins from the village and not far from school, offers such a beautiful floor plan w/ Stone Fireplace, Master BR on the first floor with nice large closet & master bath, nice eat-in area in kitchen with bay window overlooking backyard, private, formal DR or family room on 1st flr make it your own design, 2nd floor has 2 more bedrooms w/ another full bath, one BR has cathedral ceilings w/ its own private deck,1st flr- sit on the back covered deck with privacy for nice summer nights

Property Style: Contemporary

Exterior Features: Barn Parking Spaces: 2