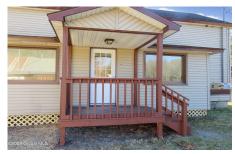

## **MLS# - 202410195 - Price: \$289,500** 546 County Highway 110, Broadalbin, NY

**Description:** Nice Country setting -updated contemporary type home w/large parcel (needs developing) large barn in back of property, located mins from the village and not far from school, offers such a beautiful floor plan w/ Stone Fireplace, Master BR on the first floor with nice large closet & master bath, nice eat-in area in kitchen with bay window overlooking backyard, private, formal DR or family room on 1st flr make it your own design, 2nd floor has 2 more bedrooms w/ another full bath, one BR has cathedral ceilings w/ its own private deck,1st flr- sit on the back covered deck with privacy for nice summer nights

Property Style: Contemporary

Exterior Features: Barn Parking Spaces: 2