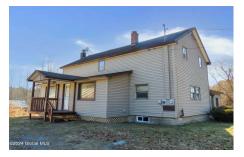

## **MLS# - 202410195 - Price: \$289,500** 546 County Highway 110, Broadalbin, NY

**Description:** Nice Country setting -updated contemporary type home w/large parcel (needs developing) large barn in back of property, located mins from the village and not far from school, offers such a beautiful floor plan w/ Stone Fireplace, Master BR on the first floor with nice large closet & master bath, nice eat-in area in kitchen with bay window overlooking backyard, private, formal DR or family room on 1st flr make it your own design, 2nd floor has 2 more bedrooms w/ another full bath, one BR has cathedral ceilings w/ its own private deck,1st flr- sit on the back covered deck with privacy for nice summer nights

Property Style: Contemporary

Exterior Features: Barn Parking Spaces: 2