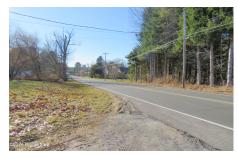

## **MLS# - 202410195 - Price: \$289,500** 546 County Highway 110, Broadalbin, NY

**Description:** Nice Country setting -updated contemporary type home w/large parcel (needs developing) large barn in back of property, located mins from the village and not far from school, offers such a beautiful floor plan w/ Stone Fireplace, Master BR on the first floor with nice large closet & master bath, nice eat-in area in kitchen with bay window overlooking backyard, private, formal DR or family room on 1st flr make it your own design, 2nd floor has 2 more bedrooms w/ another full bath, one BR has cathedral ceilings w/ its own private deck,1st flr- sit on the back covered deck with privacy for nice summer nights

Acres: 7.8

Property Type: Residential

School District: Broadalbin-Perti Sewer: Septic Tank

County: Fulton

**Interior Features:** Cathedral Ceiling(s), Eat-in Kitchen

Below Ground Square Feet: 714 Town: Broadalbin