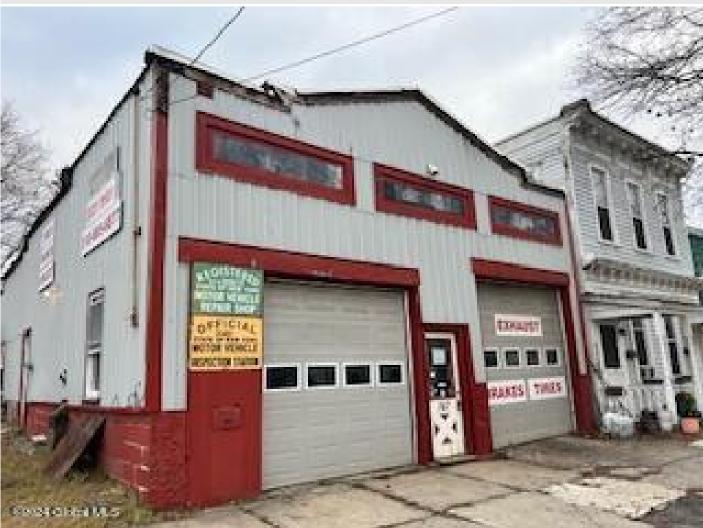

## MLS# - 202410189 - Price: \$135,000

165-167 Broad Street, Schuylerville, NY

**Description:** Corner lot with adjacent lot was once a heated auto repair shop. Two existing car lifts and a half bath. 1.5 story detached garage with a canopy roof for storage. Sold as - is. Two lots 157.56-1-40 & 157.56-1-39

## Acres: 0.2

Property Type: Commercial Water: Public Basement: None

County: Saratoga Zoning: Commercial Above Ground Square Feet: 2590 School District: Schuylerville Sewer: Public Sewer Exterior: Metal Siding, Wood Siding Cooling: None Town: Schuylerville