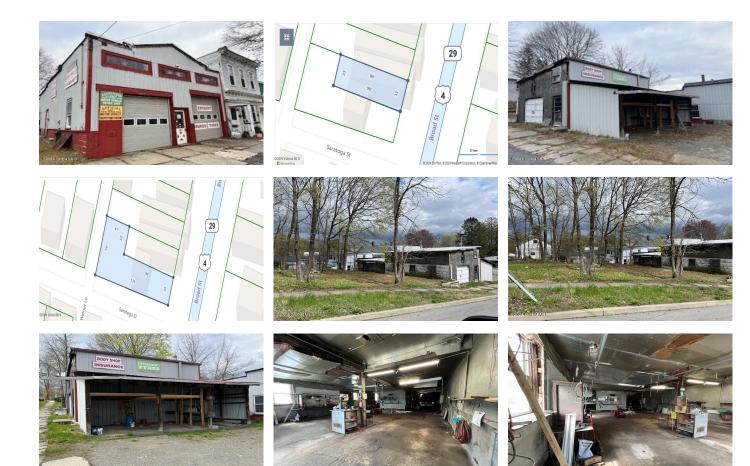

## MLS# - 202410189 - Price: \$135,000

165-167 Broad Street, Schuylerville, NY

**Description:** Corner lot with adjacent lot was once a heated auto repair shop. Two existing car lifts and a half bath. 1.5 story detached garage with a canopy roof for storage. Sold as - is. Two lots 157.56-1-40 & 157.56-1-39

## Acres: 0.2

Property Type: Commercial Water: Public Basement: None

County: Saratoga Zoning: Commercial Above Ground Square Feet: 2590 School District: Schuylerville Sewer: Public Sewer Exterior: Metal Siding, Wood Siding Cooling: None Town: Schuylerville