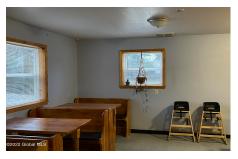

## MLS# - 202410178 - Price: \$139,900

11008 State Route 22, Whitehall, NY

**Description:** Turn key diner/restaurant built in 2016 with all commercial appliances included and in excellent condition. Tables, benches and stools are also included. There is too much to mention, so come take a look! Change things up and add an ice cream window, or pizza; or use it for a hair and/or nail salon, an office, or thrift store. There are endless possibilities, so let this location help bring your dreams and visions come true. This property offers radiant floor heat, central air, excellent ventilation in the kitchen and plenty of lighting. A great deal of thought and careful planning went into the construction and set up of this location. There is plenty of parking and excellent visibility located on a State Route with plenty of daily traffic flow.