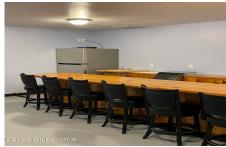

## MLS# - 202410178 - Price: \$139,900

11008 State Route 22, Whitehall, NY

**Description:** Turn key diner/restaurant built in 2016 with all commercial appliances included and in excellent condition. Tables, benches and stools are also included. There is too much to mention, so come take a look! Change things up and add an ice cream window, or pizza; or use it for a hair and/or nail salon, an office, or thrift store. There are endless possibilities, so let this location help bring your dreams and visions come true. This property offers radiant floor heat, central air, excellent ventilation in the kitchen and plenty of lighting. A great deal of thought and careful planning went into the construction and set up of this location. There is plenty of parking and excellent visibility located on a State Route with plenty of daily traffic flow.