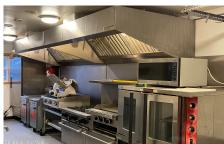

## MLS# - 202410178 - Price: \$139,900

11008 State Route 22, Whitehall, NY

**Description:** Turn key diner/restaurant built in 2016 with all commercial appliances included and in excellent condition. Tables, benches and stools are also included. There is too much to mention, so come take a look! Change things up and add an ice cream window, or pizza; or use it for a hair and/or nail salon, an office, or thrift store. There are endless possibilities, so let this location help bring your dreams and visions come true. This property offers radiant floor heat, central air, excellent ventilation in the kitchen and plenty of lighting. A great deal of thought and careful planning went into the construction and set up of this location. There is plenty of parking and excellent visibility located on a State Route with plenty of daily traffic flow.