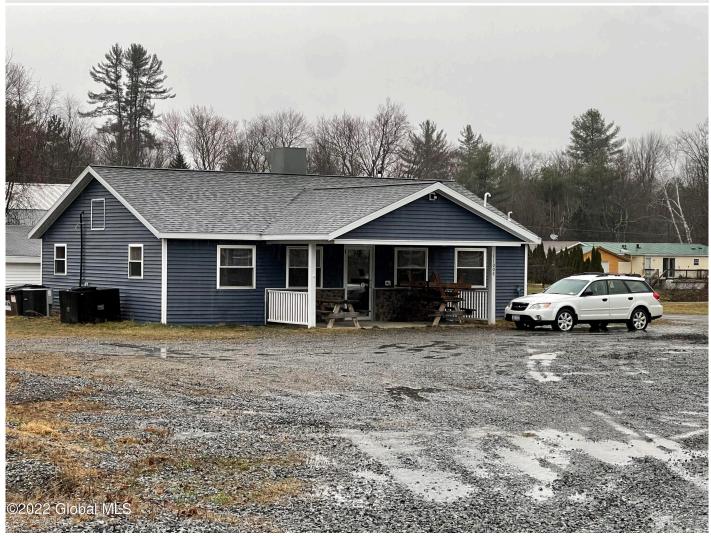

## MLS# - 202410178 - Price: \$139,900

11008 State Route 22, Whitehall, NY

**Description:** Turn key diner/restaurant built in 2016 with all commercial appliances included and in excellent condition. Tables, benches and stools are also included. There is too much to mention, so come take a look! Change things up and add an ice cream window, or pizza; or use it for a hair and/or nail salon, an office, or thrift store. There are endless possibilities, so let this location help bring your dreams and visions come true. This property offers radiant floor heat, central air, excellent ventilation in the kitchen and plenty of lighting. A great deal of thought and careful planning went into the construction and set up of this location. There is plenty of parking and excellent visibility located on a State Route with plenty of daily traffic flow.

Leased

Exterior: Shingle Siding, Vinyl

Siding

Parking Spaces: 25

Property Type: Commercial

Water: Drilled Well

Property Style: Office,

Commercial