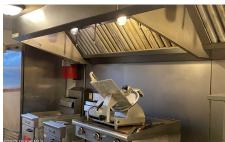

## MLS# - 202410178 - Price: \$139,900

11008 State Route 22, Whitehall, NY

**Description:** Turn key diner/restaurant built in 2016 with all commercial appliances included and in excellent condition. Tables, benches and stools are also included. There is too much to mention, so come take a look! Change things up and add an ice cream window, or pizza; or use it for a hair and/or nail salon, an office, or thrift store. There are endless possibilities, so let this location help bring your dreams and visions come true. This property offers radiant floor heat, central air, excellent ventilation in the kitchen and plenty of lighting. A great deal of thought and careful planning went into the construction and set up of this location. There is plenty of parking and excellent visibility located on a State Route with plenty of daily traffic flow.