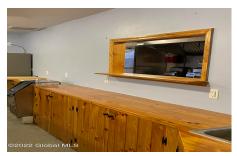

## MLS# - 202410178 - Price: \$139,900

11008 State Route 22, Whitehall, NY

**Description:** Turn key diner/restaurant built in 2016 with all commercial appliances included and in excellent condition. Tables, benches and stools are also included. There is too much to mention, so come take a look! Change things up and add an ice cream window, or pizza; or use it for a hair and/or nail salon, an office, or thrift store. There are endless possibilities, so let this location help bring your dreams and visions come true. This property offers radiant floor heat, central air, excellent ventilation in the kitchen and plenty of lighting. A great deal of thought and careful planning went into the construction and set up of this location. There is plenty of parking and excellent visibility located on a State Route with plenty of daily traffic flow.