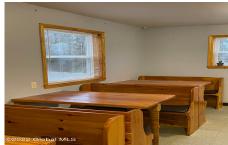

## MLS# - 202410178 - Price: \$139,900

11008 State Route 22, Whitehall, NY

**Description:** Turn key diner/restaurant built in 2016 with all commercial appliances included and in excellent condition. Tables, benches and stools are also included. There is too much to mention, so come take a look! Change things up and add an ice cream window, or pizza; or use it for a hair and/or nail salon, an office, or thrift store. There are endless possibilities, so let this location help bring your dreams and visions come true. This property offers radiant floor heat, central air, excellent ventilation in the kitchen and plenty of lighting. A great deal of thought and careful planning went into the construction and set up of this location. There is plenty of parking and excellent visibility located on a State Route with plenty of daily traffic flow.