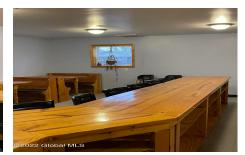

## MLS# - 202410178 - Price: \$139,900

11008 State Route 22, Whitehall, NY

**Description:** Turn key diner/restaurant built in 2016 with all commercial appliances included and in excellent condition. Tables, benches and stools are also included. There is too much to mention, so come take a look! Change things up and add an ice cream window, or pizza; or use it for a hair and/or nail salon, an office, or thrift store. There are endless possibilities, so let this location help bring your dreams and visions come true. This property offers radiant floor heat, central air, excellent ventilation in the kitchen and plenty of lighting. A great deal of thought and careful planning went into the construction and set up of this location. There is plenty of parking and excellent visibility located on a State Route with plenty of daily traffic flow.