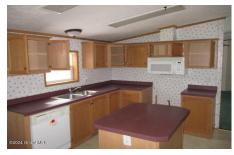

Description: Great country location for this large 4 bedroom house. close to town. large rooms Two bathrooms

Acres: 0.8 Town: Brushton

Bedrooms: 4 Bathrooms: 2 Full

Estimated Taxes: \$1,972 Water: Drilled Well

Heat: Forced Air, Oil Basement: Slab

Exterior Features: Lighting, Other County: Franklin

Parking Spaces: 4

Property Type: Residential
School District: Brushton Moira

Sewer: Septic Tank
Exterior: Vinyl Siding
Cooling: None