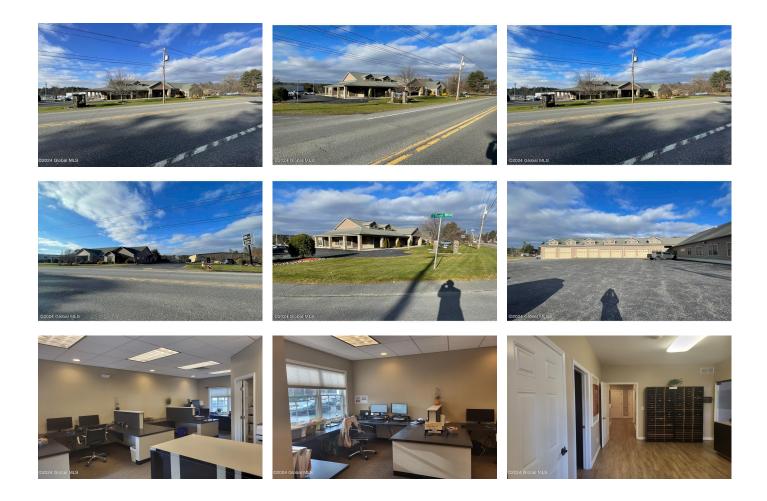

## MLS# - 202410085 - Price: \$1,699,000

796 Burdeck Street, Rotterdam, NY

**Description:** Class A office space + warehouse available sale! Perfect owner occupy property for all your business needs. Includes +/- 10,000 SF of class A high office space with high end finishes, beautiful lobby, kitchen, and conference rooms, great location, ample parking, showroom. Additional 8 oversized garage stalls for extra storage, or investment. Ample private offices and common workspaces this space can be flexed in many usable ways.

## Acres: 1.32

Property Type: Commercial Water: Public Property Style: Office Exterior Features: Lighting Parking Spaces: 45 Above Ground Square Feet: 14000 School District: Schalmont Sewer: Public Sewer Basement: Slab County: Schenectady Zoning: Commercial Town: Schenectady

Estimated Taxes: \$40,000 Heat: Natural Gas Exterior: Block Cooling: Central Air Interior Features: Other

Daniel Davies NYS Licensed Real Estate Broker GRI, ABR, RSPS,SRS,C2EX (518) 656-9068 dan@daviesrealty.net