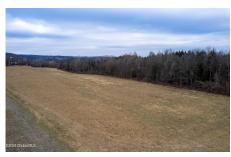

## MLS# - 202410058 - Price: \$69,900 L15 Old Sharon Road, Canajoharie, NY

**Description:** Spectacular 9 acre building lot with beautiful views. Small creek runs through the woods along the left side of the property. Building site is high and dry giving you the perfect spot to watch incredible sunrises and sunsets across the valley.