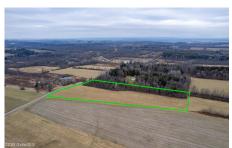

## MLS# - 202410058 - Price: \$69,900 L15 Old Sharon Road, Canajoharie, NY

**Description:** Spectacular 9 acre building lot with beautiful views. Small creek runs through the woods along the left side of the property. Building site is high and dry giving you the perfect spot to watch incredible sunrises and sunsets across the valley.

Acres: 9

School District: Canajoharie

Sewer: None

Town: Canajoharie

Estimated Taxes: \$732
County: Montgomery

Property Type: Land

Water: None

Daniel Davies NYS Licensed Real Estate Broker GRI, ABR, RSPS,SRS,C2EX (518) 656-9068 dan@daviesrealty.net