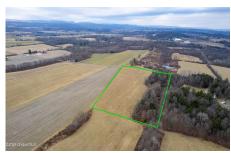

## MLS# - 202410058 - Price: \$69,900 L15 Old Sharon Road, Canajoharie, NY

**Description:** Spectacular 9 acre building lot with beautiful views. Small creek runs through the woods along the left side of the property. Building site is high and dry giving you the perfect spot to watch incredible sunrises and sunsets across the valley.

Acres: 9

School District: Canajoharie

Sewer: None

Town: Canajoharie

Estimated Taxes: \$732
County: Montgomery

Property Type: Land

Water: None

Daniel Davies NYS Licensed Real Estate Broker GRI, ABR, RSPS,SRS,C2EX (518) 656-9068 dan@daviesrealty.net