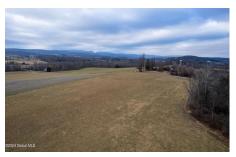

## MLS# - 202410058 - Price: \$69,900 L15 Old Sharon Road, Canajoharie, NY

**Description:** Spectacular 9 acre building lot with beautiful views. Small creek runs through the woods along the left side of the property. Building site is high and dry giving you the perfect spot to watch incredible sunrises and sunsets across the valley.