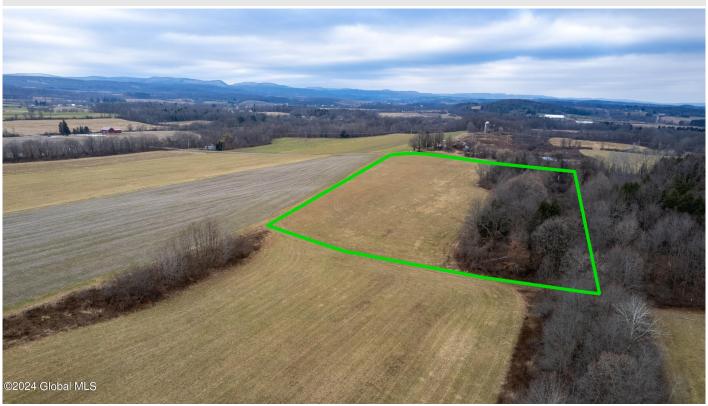

## MLS# - 202410058 - Price: \$69,900 L15 Old Sharon Road, Canajoharie, NY

**Description:** Spectacular 9 acre building lot with beautiful views. Small creek runs through the woods along the left side of the property. Building site is high and dry giving you the perfect spot to watch incredible sunrises and sunsets across the valley.

Acres: 9

School District: Canajoharie

Sewer: None

Town: Canajoharie

Estimated Taxes: \$732
County: Montgomery

Property Type: Land

Water: None

Daniel Davies NYS Licensed Real Estate Broker GRI, ABR, RSPS,SRS,C2EX (518) 656-9068 dan@daviesrealty.net