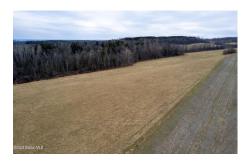

## MLS# - 202410058 - Price: \$69,900 L15 Old Sharon Road, Canajoharie, NY

**Description:** Spectacular 9 acre building lot with beautiful views. Small creek runs through the woods along the left side of the property. Building site is high and dry giving you the perfect spot to watch incredible sunrises and sunsets across the valley.

Acres: 9

School District: Canajoharie

Sewer: None

Town: Canajoharie

Estimated Taxes: \$732
County: Montgomery

Property Type: Land

Water: None

Daniel Davies NYS Licensed Real Estate Broker GRI, ABR, RSPS,SRS,C2EX (518) 656-9068 dan@daviesrealty.net