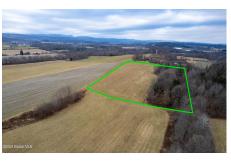

## MLS# - 202410058 - Price: \$69,900 L15 Old Sharon Road, Canajoharie, NY

**Description:** Spectacular 9 acre building lot with beautiful views. Small creek runs through the woods along the left side of the property. Building site is high and dry giving you the perfect spot to watch incredible sunrises and sunsets across the valley.

Acres: 9

School District: Canajoharie

Sewer: None

Town: Canajoharie

Estimated Taxes: \$732
County: Montgomery

Property Type: Land

Water: None

Daniel Davies NYS Licensed Real Estate Broker GRI, ABR, RSPS,SRS,C2EX (518) 656-9068 dan@daviesrealty.net