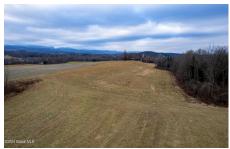

## MLS# - 202410058 - Price: \$69,900 L15 Old Sharon Road, Canajoharie, NY

**Description:** Spectacular 9 acre building lot with beautiful views. Small creek runs through the woods along the left side of the property. Building site is high and dry giving you the perfect spot to watch incredible sunrises and sunsets across the valley.