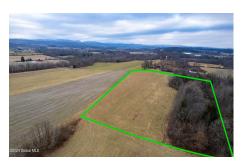

## MLS# - 202410058 - Price: \$69,900 L15 Old Sharon Road, Canajoharie, NY

**Description:** Spectacular 9 acre building lot with beautiful views. Small creek runs through the woods along the left side of the property. Building site is high and dry giving you the perfect spot to watch incredible sunrises and sunsets across the valley.

Acres: 9

School District: Canajoharie

Sewer: None

Town: Canajoharie

Estimated Taxes: \$732
County: Montgomery

Property Type: Land

Water: None

Daniel Davies NYS Licensed Real Estate Broker GRI, ABR, RSPS,SRS,C2EX (518) 656-9068 dan@daviesrealty.net