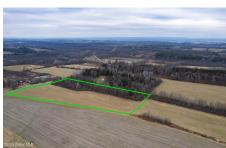

## MLS# - 202410058 - Price: \$69,900 L15 Old Sharon Road, Canajoharie, NY

**Description:** Spectacular 9 acre building lot with beautiful views. Small creek runs through the woods along the left side of the property. Building site is high and dry giving you the perfect spot to watch incredible sunrises and sunsets across the valley.

Acres: 9

School District: Canajoharie

Sewer: None

Town: Canajoharie

Estimated Taxes: \$732
County: Montgomery

Property Type: Land

Water: None

Daniel Davies NYS Licensed Real Estate Broker GRI, ABR, RSPS,SRS,C2EX (518) 656-9068 dan@daviesrealty.net