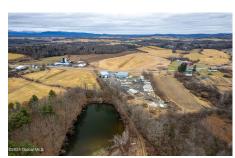

## MLS# - 202410049 - Price: \$3,500,000

3840 State Route 196, Fort Ann, NY

**Description:** Turn key precast business located near major throughfares. Easily assessable to VT, MA, CT and upstate New York. One of a kind !! This business was established in 1998 and has had increase in revenue every year. Located on 5.5 acres, one building is 80X100 w/16 foot ceilings and an office that's 24x 24. The other building is 50 x100 with 20 foot ceiling. The sale also includes 2 storage trailers,3 forklifts, 2 trucks w/ cranes, forms and inventory on hand at time of sale. Every thing you need from bolts to huge equipment. Owners are willing to stay on and show you the ropes and introduce you to the clients.

Acres: 5.5

**Property Type:** Commercial **Water:** Drilled Well

**Property Style:** Office, Manufactured, Commercial

County: Washington

**Above Ground Square Feet:** 2

School District: Hartford
Sewer: Septic Tank
Basement: None