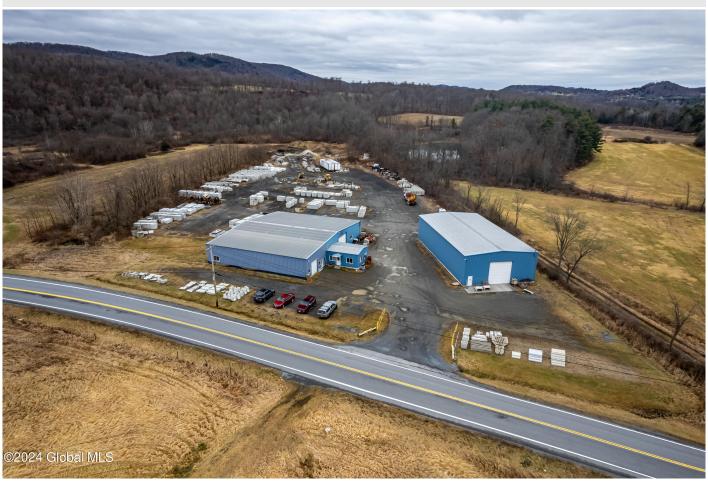

## MLS# - 202410049 - Price: \$3,500,000

3840 State Route 196, Fort Ann, NY

**Description:** Turn key precast business located near major throughfares. Easily assessable to VT, MA, CT and upstate New York. One of a kind !! This business was established in 1998 and has had increase in revenue every year. Located on 5.5 acres, one building is 80X100 w/16 foot ceilings and an office that's 24x 24. The other building is 50 x100 with 20 foot ceiling. The sale also includes 2 storage trailers,3 forklifts, 2 trucks w/ cranes, forms and inventory on hand at time of sale. Every thing you need from bolts to huge equipment. Owners are willing to stay on and show you the ropes and introduce you to the clients.

Acres: 5.5

**Property Type:** Commercial **Water:** Drilled Well

**Property Style:** Office, Manufactured, Commercial

County: Washington

**Above Ground Square Feet:** 2

School District: Hartford
Sewer: Septic Tank
Basement: None