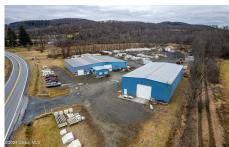

## MLS# - 202410049 - Price: \$3,500,000

3840 State Route 196, Fort Ann, NY

**Description:** Turn key precast business located near major throughfares. Easily assessable to VT, MA, CT and upstate New York. One of a kind !! This business was established in 1998 and has had increase in revenue every year. Located on 5.5 acres, one building is 80X100 w/16 foot ceilings and an office that's 24x 24. The other building is 50 x100 with 20 foot ceiling. The sale also includes 2 storage trailers,3 forklifts, 2 trucks w/ cranes, forms and inventory on hand at time of sale. Every thing you need from bolts to huge equipment. Owners are willing to stay on and show you the ropes and introduce you to the clients.

Acres: 5.5

**Property Type:** Commercial **Water:** Drilled Well

**Property Style:** Office, Manufactured, Commercial

County: Washington

**Above Ground Square Feet:** 2

School District: Hartford
Sewer: Septic Tank
Basement: None