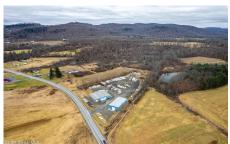

## MLS# - 202410049 - Price: \$3,500,000

3840 State Route 196, Fort Ann, NY

**Description:** Turn key precast business located near major throughfares. Easily assessable to VT, MA, CT and upstate New York. One of a kind !! This business was established in 1998 and has had increase in revenue every year. Located on 5.5 acres, one building is 80X100 w/16 foot ceilings and an office that's 24x 24. The other building is 50 x100 with 20 foot ceiling. The sale also includes 2 storage trailers,3 forklifts, 2 trucks w/ cranes, forms and inventory on hand at time of sale. Every thing you need from bolts to huge equipment. Owners are willing to stay on and show you the ropes and introduce you to the clients.

Acres: 5.5

**Property Type:** Commercial **Water:** Drilled Well

**Property Style:** Office, Manufactured, Commercial

County: Washington

**Above Ground Square Feet:** 2

School District: Hartford
Sewer: Septic Tank
Basement: None