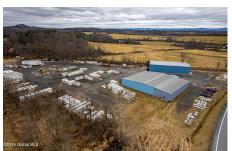

## MLS# - 202410049 - Price: \$3,500,000

3840 State Route 196, Fort Ann, NY

**Description:** Turn key precast business located near major throughfares. Easily assessable to VT, MA, CT and upstate New York. One of a kind !! This business was established in 1998 and has had increase in revenue every year. Located on 5.5 acres, one building is 80X100 w/16 foot ceilings and an office that's 24x 24. The other building is 50 x100 with 20 foot ceiling. The sale also includes 2 storage trailers,3 forklifts, 2 trucks w/ cranes, forms and inventory on hand at time of sale. Every thing you need from bolts to huge equipment. Owners are willing to stay on and show you the ropes and introduce you to the clients.

Acres: 5.5

**Property Type:** Commercial **Water:** Drilled Well

**Property Style:** Office, Manufactured, Commercial

County: Washington

**Above Ground Square Feet:** 2

School District: Hartford
Sewer: Septic Tank
Basement: None