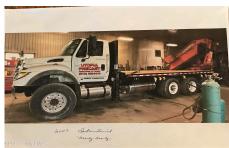

## MLS# - 202410049 - Price: \$3,500,000

3840 State Route 196, Fort Ann, NY

**Description:** Turn key precast business located near major throughfares. Easily assessable to VT, MA, CT and upstate New York. One of a kind !! This business was established in 1998 and has had increase in revenue every year. Located on 5.5 acres, one building is 80X100 w/16 foot ceilings and an office that's 24x 24. The other building is 50 x100 with 20 foot ceiling. The sale also includes 2 storage trailers,3 forklifts, 2 trucks w/ cranes, forms and inventory on hand at time of sale. Every thing you need from bolts to huge equipment. Owners are willing to stay on and show you the ropes and introduce you to the clients.