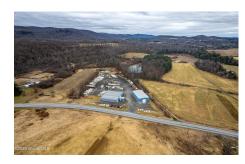

## MLS# - 202410049 - Price: \$3,500,000

3840 State Route 196, Fort Ann, NY

**Description:** Turn key precast business located near major throughfares. Easily assessable to VT, MA, CT and upstate New York. One of a kind !! This business was established in 1998 and has had increase in revenue every year. Located on 5.5 acres, one building is 80X100 w/16 foot ceilings and an office that's 24x 24. The other building is 50 x100 with 20 foot ceiling. The sale also includes 2 storage trailers,3 forklifts, 2 trucks w/ cranes, forms and inventory on hand at time of sale. Every thing you need from bolts to huge equipment. Owners are willing to stay on and show you the ropes and introduce you to the clients.

Acres: 5.5

**Property Type:** Commercial **Water:** Drilled Well

**Property Style:** Office, Manufactured, Commercial

County: Washington

**Above Ground Square Feet:** 2

School District: Hartford
Sewer: Septic Tank
Basement: None