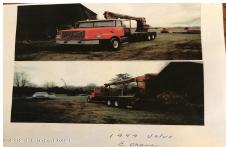

## MLS# - 202410049 - Price: \$3,500,000

3840 State Route 196, Fort Ann, NY

**Description:** Turn key precast business located near major throughfares. Easily assessable to VT, MA, CT and upstate New York. One of a kind !! This business was established in 1998 and has had increase in revenue every year. Located on 5.5 acres, one building is 80X100 w/16 foot ceilings and an office that's 24x 24. The other building is 50 x100 with 20 foot ceiling. The sale also includes 2 storage trailers,3 forklifts, 2 trucks w/ cranes, forms and inventory on hand at time of sale. Every thing you need from bolts to huge equipment. Owners are willing to stay on and show you the ropes and introduce you to the clients.