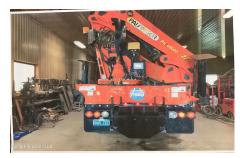

## MLS# - 202410049 - Price: \$3,500,000

3840 State Route 196, Fort Ann, NY

**Description:** Turn key precast business located near major throughfares. Easily assessable to VT, MA, CT and upstate New York. One of a kind !! This business was established in 1998 and has had increase in revenue every year. Located on 5.5 acres, one building is 80X100 w/16 foot ceilings and an office that's 24x 24. The other building is 50 x100 with 20 foot ceiling. The sale also includes 2 storage trailers,3 forklifts, 2 trucks w/ cranes, forms and inventory on hand at time of sale. Every thing you need from bolts to huge equipment. Owners are willing to stay on and show you the ropes and introduce you to the clients.