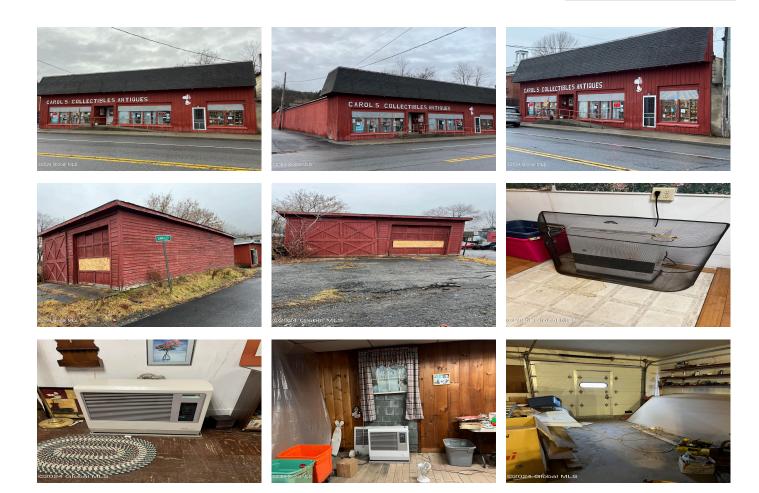

## MLS# - 202410008 - Price: \$112,500

84 Broadway, Whitehall, NY

**Description:** Two floors of wide open space to transform to your liking. This property was a furniture store for many years. Most recently it has been a second hand collectible store. Detached oversized garage. Heating is three monitor heaters. Public water and sewer.

Acres: 0.42

Property Type: Commercial

Water: Public

Basement: Crawl Space, Finished, Full, Unfinished

Cooling: None

Above Ground Square Feet: 10785 School District: Whitehall Sewer: Public Sewer Exterior: Steel Beam, Block, Wood Siding

Parking Spaces: 10

Town: Whitehall Village

Estimated Taxes: \$3,585 Heat: Other County: Washington

Zoning: Commercial

Daniel Davies NYS Licensed Real Estate Broker GRI, ABR, RSPS,SRS,C2EX (518) 656-9068 dan@daviesrealty.net