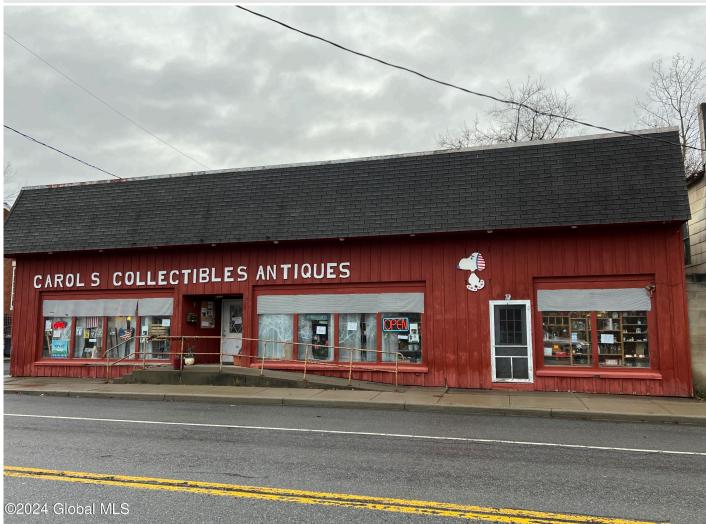

## MLS# - 202410008 - Price: \$112,500

84 Broadway, Whitehall, NY

**Description:** Two floors of wide open space to transform to your liking. This property was a furniture store for many years. Most recently it has been a second hand collectible store. Detached oversized garage. Heating is three monitor heaters. Public water and sewer.

Acres: 0.42

Property Type: Commercial

Water: Public

Basement: Crawl Space, Finished, Full, Unfinished

Cooling: None

Above Ground Square Feet: 10785 School District: Whitehall Sewer: Public Sewer Exterior: Steel Beam, Block, Wood Siding

Parking Spaces: 10

Town: Whitehall Village

Estimated Taxes: \$3,585 Heat: Other County: Washington

Zoning: Commercial

Daniel Davies NYS Licensed Real Estate Broker GRI, ABR, RSPS,SRS,C2EX (518) 656-9068 dan@daviesrealty.net