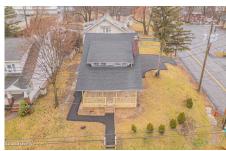

## MLS# - 202330031 - Price: \$385,000 1146 Van Velsen Street, Schenectady, NY

**Description:** Welcome home to this large, clean and newly renovated, corner lot duplex. Park on the expansive and newly paved driveway, Enjoy family time in the large living rooms. Both kitchens feature sparking quartz and ample cabinet space. Live worry free knowing the heating, electric and plumbing systems are newly installed. Each unit has a master suite with it's own bathroom, allowing some separation of private spaces. Both units vacant, estimated rent is \$1,900 for the 3 bedroom, \$2,200 for the 4 bedroom.

Acres: 0.21 Bedrooms: 7

Estimated Taxes: \$7,827 Heat: Forced Air, Natural Gas Exterior Features: None Parking Spaces: 5

Town: Schenectady Bathrooms: 4 Full Water: Public Basement: Full

County: Schenectady Interior Features: Ceramic Tile