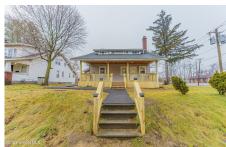

## MLS# - 202330031 - Price: \$385,000 1146 Van Velsen Street, Schenectady, NY

**Description:** Welcome home to this large, clean and newly renovated, corner lot duplex. Park on the expansive and newly paved driveway, Enjoy family time in the large living rooms. Both kitchens feature sparking quartz and ample cabinet space. Live worry free knowing the heating, electric and plumbing systems are newly installed. Each unit has a master suite with it's own bathroom, allowing some separation of private spaces. Both units vacant, estimated rent is \$1,900 for the 3 bedroom, \$2,200 for the 4 bedroom.