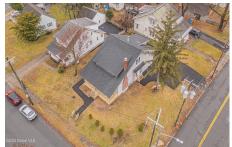

## MLS# - 202330031 - Price: \$385,000 1146 Van Velsen Street, Schenectady, NY

**Description:** Welcome home to this large, clean and newly renovated, corner lot duplex. Park on the expansive and newly paved driveway, Enjoy family time in the large living rooms. Both kitchens feature sparking quartz and ample cabinet space. Live worry free knowing the heating, electric and plumbing systems are newly installed. Each unit has a master suite with it's own bathroom, allowing some separation of private spaces. Both units vacant, estimated rent is \$1,900 for the 3 bedroom, \$2,200 for the 4 bedroom.

Acres: 0.21 Bedrooms: 7

Estimated Taxes: \$7,827 Heat: Forced Air, Natural Gas Exterior Features: None Parking Spaces: 5

Town: Schenectady Bathrooms: 4 Full Water: Public Basement: Full

County: Schenectady Interior Features: Ceramic Tile