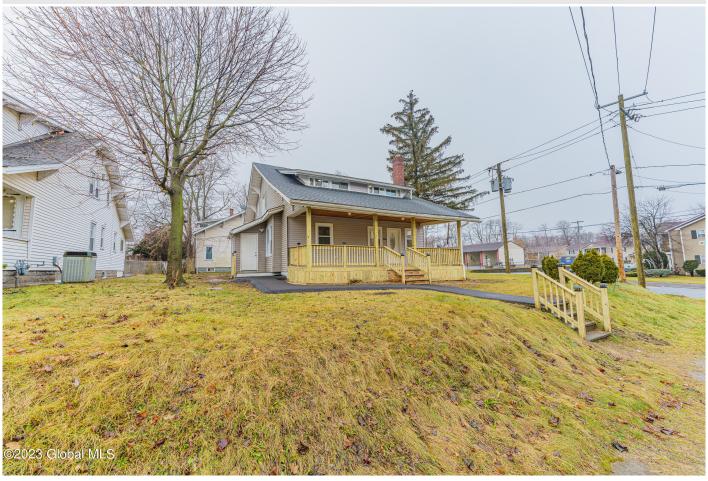

## MLS# - 202330031 - Price: \$385,000 1146 Van Velsen Street, Schenectady, NY

**Description:** Welcome home to this large, clean and newly renovated, corner lot duplex. Park on the expansive and newly paved driveway, Enjoy family time in the large living rooms. Both kitchens feature sparking quartz and ample cabinet space. Live worry free knowing the heating, electric and plumbing systems are newly installed. Each unit has a master suite with it's own bathroom, allowing some separation of private spaces. Both units vacant, estimated rent is \$1,900 for the 3 bedroom, \$2,200 for the 4 bedroom.