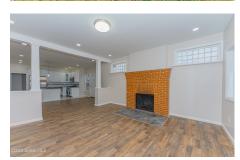

## MLS# - 202330031 - Price: \$385,000 1146 Van Velsen Street, Schenectady, NY

**Description:** Welcome home to this large, clean and newly renovated, corner lot duplex. Park on the expansive and newly paved driveway, Enjoy family time in the large living rooms. Both kitchens feature sparking quartz and ample cabinet space. Live worry free knowing the heating, electric and plumbing systems are newly installed. Each unit has a master suite with it's own bathroom, allowing some separation of private spaces. Both units vacant, estimated rent is \$1,900 for the 3 bedroom, \$2,200 for the 4 bedroom.