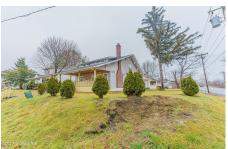

## MLS# - 202330031 - Price: \$385,000 1146 Van Velsen Street, Schenectady, NY

**Description:** Welcome home to this large, clean and newly renovated, corner lot duplex. Park on the expansive and newly paved driveway, Enjoy family time in the large living rooms. Both kitchens feature sparking quartz and ample cabinet space. Live worry free knowing the heating, electric and plumbing systems are newly installed. Each unit has a master suite with it's own bathroom, allowing some separation of private spaces. Both units vacant, estimated rent is \$1,900 for the 3 bedroom, \$2,200 for the 4 bedroom.