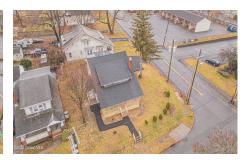

## MLS# - 202330031 - Price: \$385,000 1146 Van Velsen Street, Schenectady, NY

**Description:** Welcome home to this large, clean and newly renovated, corner lot duplex. Park on the expansive and newly paved driveway, Enjoy family time in the large living rooms. Both kitchens feature sparking quartz and ample cabinet space. Live worry free knowing the heating, electric and plumbing systems are newly installed. Each unit has a master suite with it's own bathroom, allowing some separation of private spaces. Both units vacant, estimated rent is \$1,900 for the 3 bedroom, \$2,200 for the 4 bedroom.

Acres: 0.21 Bedrooms: 7

Estimated Taxes: \$7,827 Heat: Forced Air, Natural Gas Exterior Features: None Parking Spaces: 5

Town: Schenectady Bathrooms: 4 Full Water: Public Basement: Full

County: Schenectady Interior Features: Ceramic Tile