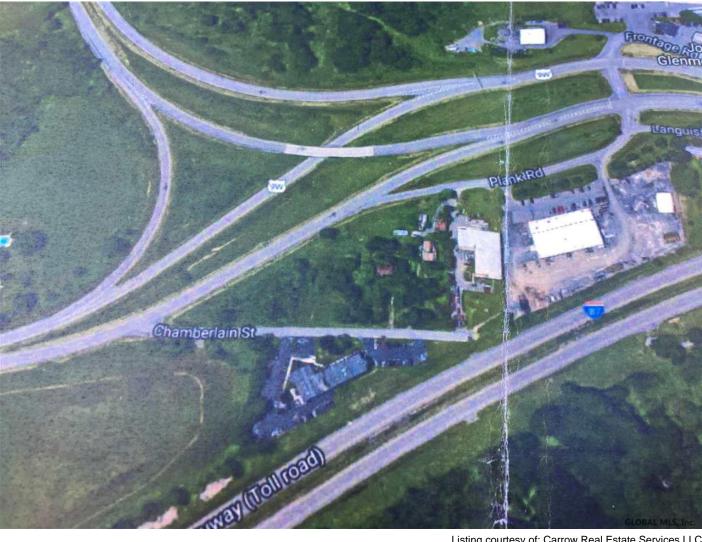

## MLS# - 202330018 - Price: \$425,000

28 Chamberlain Street, Glenmont, NY

Description: High visibility opportunity. Property is split by Route 9 with both portions totaling approx 3.36 acres at RTE 32 and 9W interchange. Frontage on 9W and Chamberlain St. Zoning for rural light industrial. Existing house at 28 Chamberlain St. The uses permitted for both portions of the parcel by site plan include: conservancy, laundry/dry-cleaning, motor vehicle sales, professional office, restaurant no drive-thru, service business, taxi service, wellness center. By SUP, the following are permissible on both portions of the parcel: Car wash Cemetery Commercial recreation Convenience Store/mini-mart Fitness Clubs Commercial storage garage House of Worship Kennel Motor Vehicle service station Nursery Solar PV as an accessory use Telecommunications

Acres: 3.36 School District: Bethlehem Sewer: Public Sewer Exterior: Wood Siding Zoning: Industrial Town: Bethlehem Estimated Taxes: \$7,263 Heat: None County: Albany Property Type: Commercial Water: Public Basement: Full Cooling: None