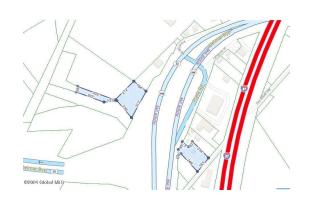

## MLS# - 202330018 - Price: \$425,000

28 Chamberlain Street, Glenmont, NY

Description: High visibility opportunity. Property is split by Route 9 with both portions totaling approx 3.36 acres at RTE 32 and 9W interchange. Frontage on 9W and Chamberlain St. Zoning for rural light industrial. Existing house at 28 Chamberlain St. The uses permitted for both portions of the parcel by site plan include: conservancy, laundry/dry-cleaning, motor vehicle sales, professional office, restaurant no drive-thru, service business, taxi service, wellness center. By SUP, the following are permissible on both portions of the parcel: Car wash Cemetery Commercial recreation Convenience Store/mini-mart Fitness Clubs Commercial storage garage House of Worship Kennel Motor Vehicle service station Nursery Solar PV as an accessory use Telecommunications

Acres: 3.36 School District: Bethlehem Sewer: Public Sewer Exterior: Wood Siding Zoning: Industrial Town: Bethlehem Estimated Taxes: \$7,263 Heat: None County: Albany Property Type: Commercial Water: Public Basement: Full Cooling: None