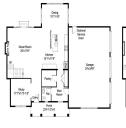

## MLS# - 202330004 - Price: \$760,900

7 Edgewood Drive, Clifton Park, NY

**Description:** Welcome to Clifton Park's NEW luxury home community, Edgewood Estates! Immerse yourself in a peaceful park-like setting & come customize one of our bright & spacious floor plans or bring your own & let's make your dream home a reality! Providing elegance & tranquility, our estate sized home sites offer a luxurious collection of customizable layouts w/meticulous craftsmanship, sophisticated designs & impressive amenities; Granite/Quartz, Hdwd flrs, Merrilat Kitchens, Prim Ste Tile Shwr w/glass to name a few. Featuring the stunning Birch 4Br,2.5 bath w/additional Study on a generous 1.06 ac home site. This elegant colonial offers an open concept perfect for entertaining & everyday living. Don't miss the opportunity to be part of this prestigious community. Photos of builders work.

**Acres:** 1.06 Bedrooms: 4

Estimated Taxes: \$14,000

Heat: Forced Air, Natural Gas

Basement: Full, Interior Entry, Sump Pump, Unfinished, Walk-

**Out Access** 

County: Saratoga

Interior Features: Solid Surface Counters, Vaulted Ceiling(s), Walk-In Closet(s), Ceramic Tile Bath,

Kitchen Island

Town: Clifton Park Bathrooms: 2 Full Water: Public

Garage: 3 Exterior: Vinyl Siding

Cooling: Central Air

Property Type: Residential School District: Shenendehowa

Sewer: Public Sewer

Property Style: 2 Story, Colonial