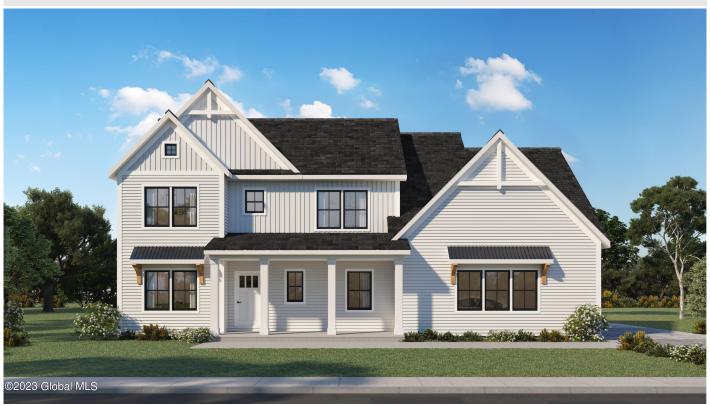

## MLS# - 202330004 - Price: \$760,900

7 Edgewood Drive, Clifton Park, NY

**Description:** Welcome to Clifton Park's NEW luxury home community, Edgewood Estates! Immerse yourself in a peaceful park-like setting & come customize one of our bright & spacious floor plans or bring your own & let's make your dream home a reality! Providing elegance & tranquility, our estate sized home sites offer a luxurious collection of customizable layouts w/meticulous craftsmanship, sophisticated designs & impressive amenities; Granite/Quartz, Hdwd flrs, Merrilat Kitchens, Prim Ste Tile Shwr w/glass to name a few. Featuring the stunning Birch 4Br,2.5 bath w/additional Study on a generous 1.06 ac home site. This elegant colonial offers an open concept perfect for entertaining & everyday living. Don't miss the opportunity to be part of this prestigious community. Photos of builders work.

**Acres:** 1.06 Bedrooms: 4

Estimated Taxes: \$14,000

Heat: Forced Air, Natural Gas

Basement: Full, Interior Entry, Sump Pump, Unfinished, Walk-

**Out Access** 

County: Saratoga

Interior Features: Solid Surface Counters, Vaulted Ceiling(s), Walk-In Closet(s), Ceramic Tile Bath,

Kitchen Island

Town: Clifton Park Bathrooms: 2 Full Water: Public

Garage: 3 Exterior: Vinyl Siding

Cooling: Central Air

Property Type: Residential School District: Shenendehowa

Sewer: Public Sewer

Property Style: 2 Story, Colonial