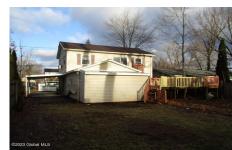

**Description:** Great location for this large home, Walk to school and nature trails. Award winning schools. Nice yard. vacant easy to view.

Acres: 0.16

Bedrooms: 3

Estimated Taxes: \$5,888
Heat: Forced Air, Natural Gas

Exterior: Vinyl Siding

Cooling: None

Town: Schenectady Bathrooms: 1 Full Water: Public

Property Style: Traditional

Exterior Features: Drive-Paved,

Lighting, Other

Parking Spaces: 4

Property Type: Residential School District: Schenectady