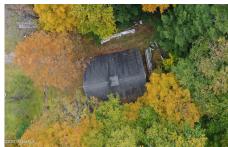

## **MLS# - 202329980 - Price: \$495,000** 2023b Lands End Road, Huletts Landing, NY

**Description:** Possible owner financing on this property that has an approximately 1500 square foot garage capable of holding 4 cars and is insulated and heated on a 137ft X 270ft property. Built in 2002 and ready for conversion into a year round living space. It includes beach rights to the Huletts Beach with very reasonable taxes. Plenty of storage up stairs, it is an easy walk to the beach, golf and boating on Lake George. Tax ID 26.8-3-23

Acres: 3.38

School District: Whitehall

Water: Dug Well Garage: 4

Exterior: Wood Siding

Cooling: None

Town: Whitehall

Estimated Taxes: \$1,509

Sewer: None