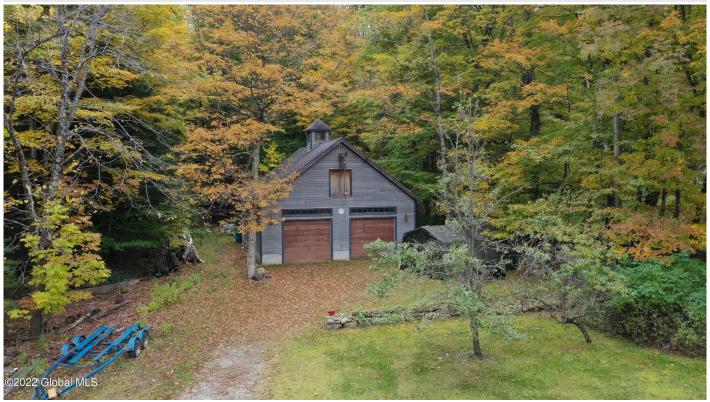

## **MLS# - 202329980 - Price: \$495,000** 2023b Lands End Road, Huletts Landing, NY

**Description:** Possible owner financing on this property that has an approximately 1500 square foot garage capable of holding 4 cars and is insulated and heated on a 137ft X 270ft property. Built in 2002 and ready for conversion into a year round living space. It includes beach rights to the Huletts Beach with very reasonable taxes. Plenty of storage up stairs, it is an easy walk to the beach, golf and boating on Lake George. Tax ID 26.8-3-23

Acres: 3.38

School District: Whitehall

Water: Dug Well Garage: 4

Exterior: Wood Siding

Cooling: None

Town: Whitehall

Estimated Taxes: \$1,509

Sewer: None

Property Style: 2 Story, Farm

Exterior Features: None, Other

Parking Spaces: 4

Property Type: Residential Lake/River: Lake George

Heat: Forced Air

Basement: None, Slab,

Unfinished

County: Washington