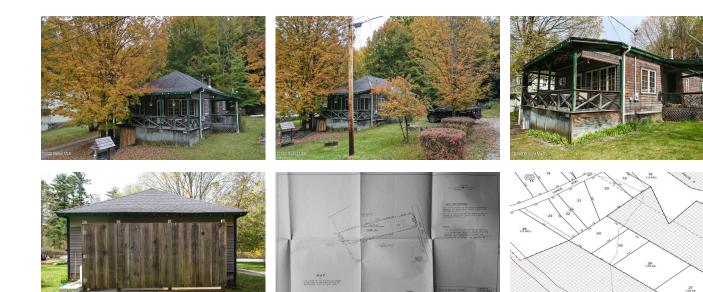

## MLS# - 202329979 - Price: \$495,000

2023 Lands End Road, Huletts Landing, NY

**Description:** This property is situated on one of Lake Georges northeast premier communities Huletts Landing. A cozy 4 season cabin comes with a certificate to be apart of Huletts Landings Home Owners Association. Come to LG and enjoy all the amenities, water sports, walk to the beach, play tennis or golf or go boating at a reasonable price. Please look at the adjacent listings associated with this property.

Acres: 0.27 Bedrooms: 2 Estimated Taxes: \$4,600 Heat: Baseboard, Wood Stove

Exterior: Clapboard, Drywall Cooling: None

Town: Whitehall Bathrooms: 1 Full Water: Drilled Well Property Style: 1 Story, Cottage

Exterior Features: None
Zoning: Single Residence

Property Type: Residential

School District: Whitehall

Sewer: Septic Tank

**Basement:** Crawl Space, Partial, Unfinished

County: Washington

Interior Features: High Speed Internet, Eat-in Kitchen