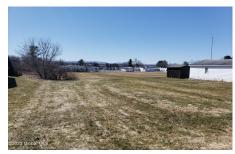

## **MLS# - 202329969 - Price: \$149,000** L15 Lafayette Street, Palatine Bridge, NY

**Description:** 8 Acres of cleared land with entrances from Route 10 North and Trailer Street. City Water and Sewer on property. Gas and Electric at the street. Ready for your development or private home with access to snowmobile trails. Easy access to NYS Thruway 90. 20 minutes to Cooperstown, 1 hour from Albany NY. 5 minutes to Waterfront park on the Mohawk River.

Acres: 8.3

School District: Canajoharie

Sewer: Public Sewer

**Town:** Palatine Bridge **Estimated Taxes:** \$654

County: Montgomery

Property Type: Land

Water: Public

Zoning: Multi Residence