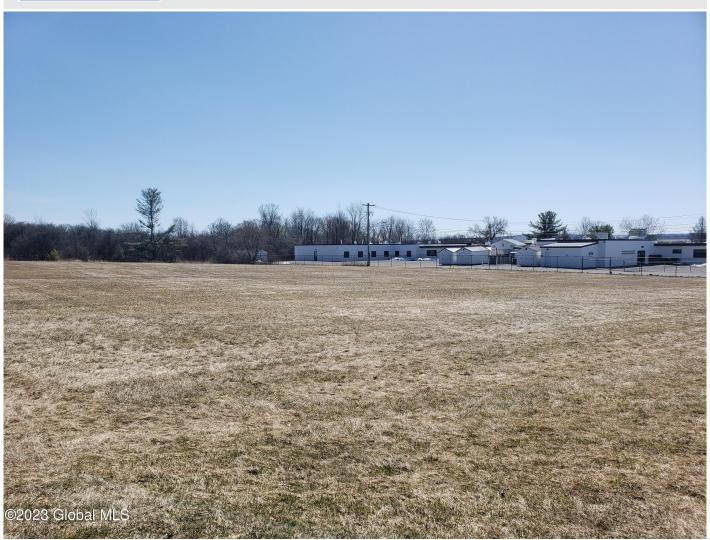

## **MLS# - 202329969 - Price: \$149,000** L15 Lafayette Street, Palatine Bridge, NY

**Description:** 8 Acres of cleared land with entrances from Route 10 North and Trailer Street. City Water and Sewer on property. Gas and Electric at the street. Ready for your development or private home with access to snowmobile trails. Easy access to NYS Thruway 90. 20 minutes to Cooperstown, 1 hour from Albany NY. 5 minutes to Waterfront park on the Mohawk River.

Acres: 8.3

School District: Canajoharie

Sewer: Public Sewer

**Town:** Palatine Bridge **Estimated Taxes:** \$654

County: Montgomery

Property Type: Land

Water: Public

Zoning: Multi Residence