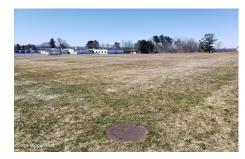

## **MLS# - 202329969 - Price: \$149,000** L15 Lafayette Street, Palatine Bridge, NY

**Description:** 8 Acres of cleared land with entrances from Route 10 North and Trailer Street. City Water and Sewer on property. Gas and Electric at the street. Ready for your development or private home with access to snowmobile trails. Easy access to NYS Thruway 90. 20 minutes to Cooperstown, 1 hour from Albany NY. 5 minutes to Waterfront park on the Mohawk River.

Acres: 8.3

School District: Canajoharie

Sewer: Public Sewer

**Town:** Palatine Bridge **Estimated Taxes:** \$654

County: Montgomery

Property Type: Land

Water: Public

Zoning: Multi Residence