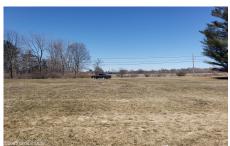

## **MLS# - 202329969 - Price: \$149,000** L15 Lafayette Street, Palatine Bridge, NY

**Description:** 8 Acres of cleared land with entrances from Route 10 North and Trailer Street. City Water and Sewer on property. Gas and Electric at the street. Ready for your development or private home with access to snowmobile trails. Easy access to NYS Thruway 90. 20 minutes to Cooperstown, 1 hour from Albany NY. 5 minutes to Waterfront park on the Mohawk River.

Acres: 8.3

School District: Canajoharie

Sewer: Public Sewer

**Town:** Palatine Bridge **Estimated Taxes:** \$654

County: Montgomery

Property Type: Land

Water: Public

Zoning: Multi Residence