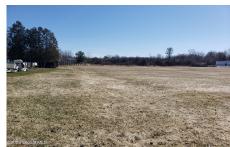

## **MLS# - 202329969 - Price: \$149,000** L15 Lafayette Street, Palatine Bridge, NY

**Description:** 8 Acres of cleared land with entrances from Route 10 North and Trailer Street. City Water and Sewer on property. Gas and Electric at the street. Ready for your development or private home with access to snowmobile trails. Easy access to NYS Thruway 90. 20 minutes to Cooperstown, 1 hour from Albany NY. 5 minutes to Waterfront park on the Mohawk River.

Acres: 8.3

School District: Canajoharie

Sewer: Public Sewer

**Town:** Palatine Bridge **Estimated Taxes:** \$654

County: Montgomery

Property Type: Land

Water: Public

Zoning: Multi Residence