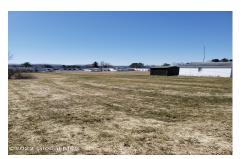

## **MLS# - 202329969 - Price: \$149,000** L15 Lafayette Street, Palatine Bridge, NY

**Description:** 8 Acres of cleared land with entrances from Route 10 North and Trailer Street. City Water and Sewer on property. Gas and Electric at the street. Ready for your development or private home with access to snowmobile trails. Easy access to NYS Thruway 90. 20 minutes to Cooperstown, 1 hour from Albany NY. 5 minutes to Waterfront park on the Mohawk River.

Acres: 8.3

School District: Canajoharie

Sewer: Public Sewer

**Town:** Palatine Bridge **Estimated Taxes:** \$654

County: Montgomery

Property Type: Land

Water: Public

Zoning: Multi Residence