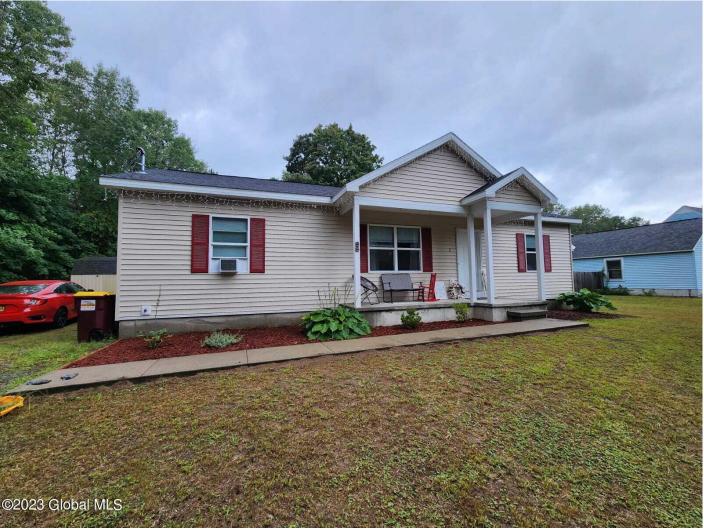

## MLS# - 202329908 - Price: \$299,000

32 Division Road, Queensbury, NY

**Description:** \*\*\*\*\* ALL INVESTORS! ALL FUTURE HOMEOWNERS!\*\*\*\*\* THREE BEDROOM TWO BATH BUILT IN 2015. ENJOY PRIVACY. THIS HOUSE IS SITUATED ON A DEAD END STREET. FIVE MINUTES FROM THE HUDSON POINTE RESERVE. GREAT NEIGHBORHOOD.

DASSOCIATES REAL ESTATE LLC 518-656-9068

Listing courtesy of: MJJ Realty

Acres: 0.47 Property Type: Residential School District: Queensbury Sewer: Septic Tank Basement: Full County: Warren

Below Ground Square Feet: 248 Town: Queensbury Bedrooms: 3 Estimated Taxes: \$1,180 Heat: Propane Exterior: Vinyl Siding Cooling: Wall Unit(s)