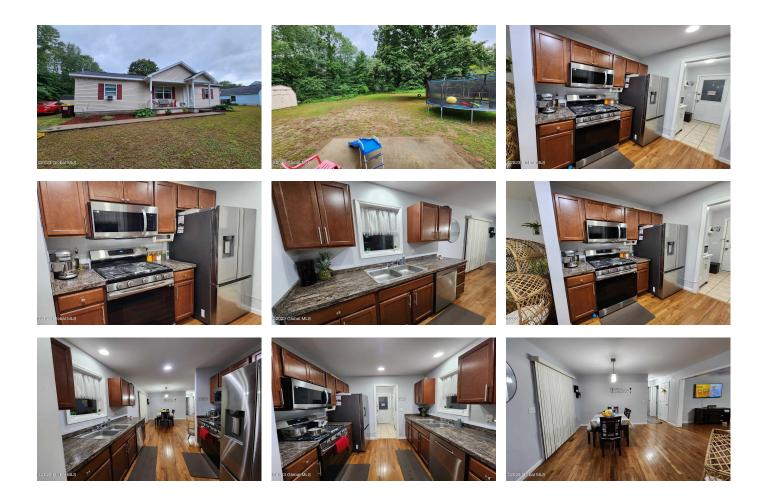

## MLS# - 202329908 - Price: \$299,000

32 Division Road, Queensbury, NY

**Description:** \*\*\*\*\* ALL INVESTORS! ALL FUTURE HOMEOWNERS!\*\*\*\*\* THREE BEDROOM TWO BATH BUILT IN 2015. ENJOY PRIVACY. THIS HOUSE IS SITUATED ON A DEAD END STREET. FIVE MINUTES FROM THE HUDSON POINTE RESERVE. GREAT NEIGHBORHOOD.

DASSOCIATES REAL ESTATE LLC 518-656-9068

Listing courtesy of: MJJ Realty

Acres: 0.47 Property Type: Residential School District: Queensbury Sewer: Septic Tank Basement: Full County: Warren

Below Ground Square Feet: 248 Town: Queensbury Bedrooms: 3 Estimated Taxes: \$1,180 Heat: Propane Exterior: Vinyl Siding Cooling: Wall Unit(s)