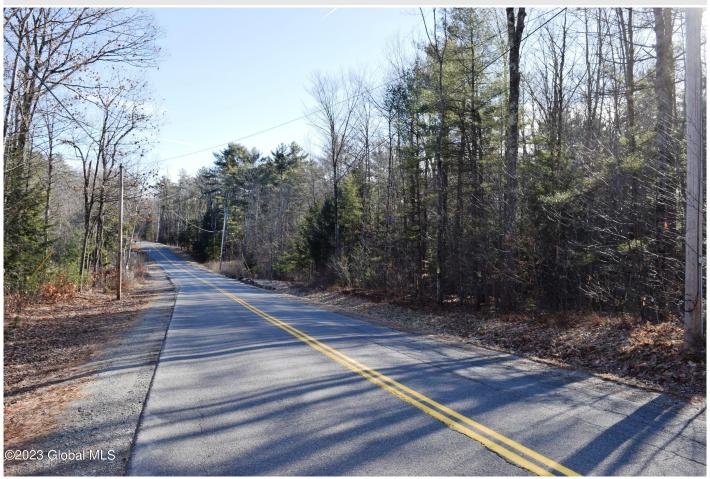

## MLS# - 202329906 - Price: \$225,000 277 Greene Road, Greenfield Center, NY

**Description:** 15.5 acre lot with potentiality for building and or recreation. In addition to building a residential home, the lot can be a consideration for a cabin in the woods. Highlights include: diverse habitat areas that sustains various wildlife, a creek that runs along side of and then crosses the property, multitudes of age old oak, maple, cherry, etc., that makes up a lavish hardwood area that covers more than half of the property, and a certified spring. Timber valuing thousands of dollars. The property is located 10 minutes from Saratoga Springs. And it is also situated across a 500 acre Adirondack Park land preserve. The access to the approx. 900 acres of state land just a few hundred feet away. Furthermore, the property is situated near the Tupelo Recreation Forest.

Acres: 15.5
School District: Corinth

Water: Spring

Town: Greenfield Estimated Taxes: \$1,085

Sewer: None

Property Type: Land
Lake/River: Snook Kill
County: Saratoga

Daniel Davies NYS Licensed Real Estate Broker GRI, ABR, RSPS,SRS,C2EX (518) 656-9068 dan@daviesrealty.net