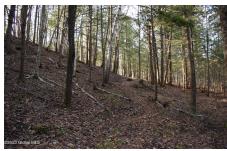

## MLS# - 202329906 - Price: \$225,000 277 Greene Road, Greenfield Center, NY

**Description:** 15.5 acre lot with potentiality for building and or recreation. In addition to building a residential home, the lot can be a consideration for a cabin in the woods. Highlights include: diverse habitat areas that sustains various wildlife, a creek that runs along side of and then crosses the property, multitudes of age old oak, maple, cherry, etc., that makes up a lavish hardwood area that covers more than half of the property, and a certified spring. Timber valuing thousands of dollars. The property is located 10 minutes from Saratoga Springs. And it is also situated across a 500 acre Adirondack Park land preserve. The access to the approx. 900 acres of state land just a few hundred feet away. Furthermore, the property is situated near the Tupelo Recreation Forest.