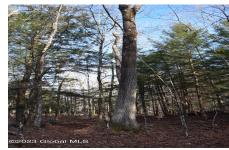

## MLS# - 202329906 - Price: \$225,000 277 Greene Road, Greenfield Center, NY

**Description:** 15.5 acre lot with potentiality for building and or recreation. In addition to building a residential home, the lot can be a consideration for a cabin in the woods. Highlights include: diverse habitat areas that sustains various wildlife, a creek that runs along side of and then crosses the property, multitudes of age old oak, maple, cherry, etc., that makes up a lavish hardwood area that covers more than half of the property, and a certified spring. Timber valuing thousands of dollars. The property is located 10 minutes from Saratoga Springs. And it is also situated across a 500 acre Adirondack Park land preserve. The access to the approx. 900 acres of state land just a few hundred feet away. Furthermore, the property is situated near the Tupelo Recreation Forest.