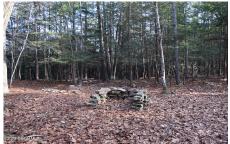

## MLS# - 202329906 - Price: \$225,000 277 Greene Road, Greenfield Center, NY

**Description:** 15.5 acre lot with potentiality for building and or recreation. In addition to building a residential home, the lot can be a consideration for a cabin in the woods. Highlights include: diverse habitat areas that sustains various wildlife, a creek that runs along side of and then crosses the property, multitudes of age old oak, maple, cherry, etc., that makes up a lavish hardwood area that covers more than half of the property, and a certified spring. Timber valuing thousands of dollars. The property is located 10 minutes from Saratoga Springs. And it is also situated across a 500 acre Adirondack Park land preserve. The access to the approx. 900 acres of state land just a few hundred feet away. Furthermore, the property is situated near the Tupelo Recreation Forest.