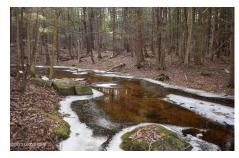

## MLS# - 202329906 - Price: \$225,000 277 Greene Road, Greenfield Center, NY

**Description:** 15.5 acre lot with potentiality for building and or recreation. In addition to building a residential home, the lot can be a consideration for a cabin in the woods. Highlights include: diverse habitat areas that sustains various wildlife, a creek that runs along side of and then crosses the property, multitudes of age old oak, maple, cherry, etc., that makes up a lavish hardwood area that covers more than half of the property, and a certified spring. Timber valuing thousands of dollars. The property is located 10 minutes from Saratoga Springs. And it is also situated across a 500 acre Adirondack Park land preserve. The access to the approx. 900 acres of state land just a few hundred feet away. Furthermore, the property is situated near the Tupelo Recreation Forest.