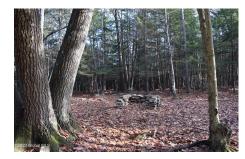

## MLS# - 202329906 - Price: \$225,000 277 Greene Road, Greenfield Center, NY

**Description:** 15.5 acre lot with potentiality for building and or recreation. In addition to building a residential home, the lot can be a consideration for a cabin in the woods. Highlights include: diverse habitat areas that sustains various wildlife, a creek that runs along side of and then crosses the property, multitudes of age old oak, maple, cherry, etc., that makes up a lavish hardwood area that covers more than half of the property, and a certified spring. Timber valuing thousands of dollars. The property is located 10 minutes from Saratoga Springs. And it is also situated across a 500 acre Adirondack Park land preserve. The access to the approx. 900 acres of state land just a few hundred feet away. Furthermore, the property is situated near the Tupelo Recreation Forest.