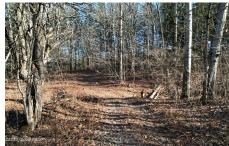

**MLS# - 202329892 - Price: \$229,900** 91-2-24120 Joslyn School Road, Berne, NY

**Description:** SPECTACULAR 53 acre parcel in Albany county... This must see property offers tremendous views and many spots to build on.. Pick your view and build there. There is a shale driveway leading to the first beautiful cleared area and from there follow the lovely trails to the top of the property. The cleared fields at the top are in hay currently and would make a stunning home-site. Looking to get out of the hustle and bustle yet 20 min to Albany here's your chance. Perhaps you just want a quiet place to camp and enjoy your weekends this would be a GREAT spot and I hear the hunting is good to. This is a picturesque parcel of land just waiting for someone to enjoy all it has to offer. Call Lisa or Bill for your ride on tour of this spectacular property.