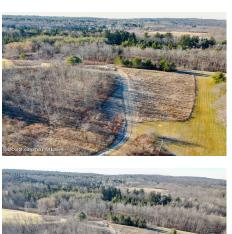

**MLS# - 202329892 - Price: \$229,900** 91-2-24120 Joslyn School Road, Berne, NY

**Description:** SPECTACULAR 53 acre parcel in Albany county... This must see property offers tremendous views and many spots to build on.. Pick your view and build there. There is a shale driveway leading to the first beautiful cleared area and from there follow the lovely trails to the top of the property. The cleared fields at the top are in hay currently and would make a stunning home-site. Looking to get out of the hustle and bustle yet 20 min to Albany here's your chance. Perhaps you just want a quiet place to camp and enjoy your weekends this would be a GREAT spot and I hear the hunting is good to. This is a picturesque parcel of land just waiting for someone to enjoy all it has to offer. Call Lisa or Bill for your ride on tour of this spectacular property.