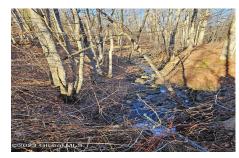

**MLS# - 202329892 - Price: \$229,900** 91-2-24120 Joslyn School Road, Berne, NY

**Description:** SPECTACULAR 53 acre parcel in Albany county... This must see property offers tremendous views and many spots to build on.. Pick your view and build there. There is a shale driveway leading to the first beautiful cleared area and from there follow the lovely trails to the top of the property. The cleared fields at the top are in hay currently and would make a stunning home-site. Looking to get out of the hustle and bustle yet 20 min to Albany here's your chance. Perhaps you just want a quiet place to camp and enjoy your weekends this would be a GREAT spot and I hear the hunting is good to. This is a picturesque parcel of land just waiting for someone to enjoy all it has to offer. Call Lisa or Bill for your ride on tour of this spectacular property.