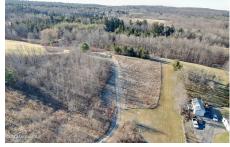

**MLS# - 202329892 - Price: \$229,900** 91-2-24120 Joslyn School Road, Berne, NY

**Description:** SPECTACULAR 53 acre parcel in Albany county... This must see property offers tremendous views and many spots to build on.. Pick your view and build there. There is a shale driveway leading to the first beautiful cleared area and from there follow the lovely trails to the top of the property. The cleared fields at the top are in hay currently and would make a stunning home-site. Looking to get out of the hustle and bustle yet 20 min to Albany here's your chance. Perhaps you just want a quiet place to camp and enjoy your weekends this would be a GREAT spot and I hear the hunting is good to. This is a picturesque parcel of land just waiting for someone to enjoy all it has to offer. Call Lisa or Bill for your ride on tour of this spectacular property.

Acres: 53

School District: Berne Knox

Sewer: None

Town: Berne

Estimated Taxes: \$804

County: Albany

Property Type: Land

Water: None