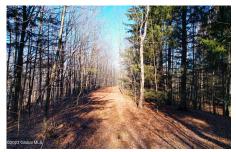

**MLS# - 202329892 - Price: \$229,900** 91-2-24120 Joslyn School Road, Berne, NY

**Description:** SPECTACULAR 53 acre parcel in Albany county... This must see property offers tremendous views and many spots to build on.. Pick your view and build there. There is a shale driveway leading to the first beautiful cleared area and from there follow the lovely trails to the top of the property. The cleared fields at the top are in hay currently and would make a stunning home-site. Looking to get out of the hustle and bustle yet 20 min to Albany here's your chance. Perhaps you just want a quiet place to camp and enjoy your weekends this would be a GREAT spot and I hear the hunting is good to. This is a picturesque parcel of land just waiting for someone to enjoy all it has to offer. Call Lisa or Bill for your ride on tour of this spectacular property.