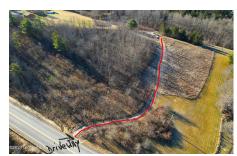

**MLS# - 202329892 - Price: \$229,900** 91-2-24120 Joslyn School Road, Berne, NY

**Description:** SPECTACULAR 53 acre parcel in Albany county... This must see property offers tremendous views and many spots to build on.. Pick your view and build there. There is a shale driveway leading to the first beautiful cleared area and from there follow the lovely trails to the top of the property. The cleared fields at the top are in hay currently and would make a stunning home-site. Looking to get out of the hustle and bustle yet 20 min to Albany here's your chance. Perhaps you just want a quiet place to camp and enjoy your weekends this would be a GREAT spot and I hear the hunting is good to. This is a picturesque parcel of land just waiting for someone to enjoy all it has to offer. Call Lisa or Bill for your ride on tour of this spectacular property.