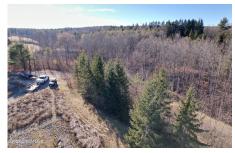

**MLS# - 202329892 - Price: \$229,900** 91-2-24120 Joslyn School Road, Berne, NY

**Description:** SPECTACULAR 53 acre parcel in Albany county... This must see property offers tremendous views and many spots to build on.. Pick your view and build there. There is a shale driveway leading to the first beautiful cleared area and from there follow the lovely trails to the top of the property. The cleared fields at the top are in hay currently and would make a stunning home-site. Looking to get out of the hustle and bustle yet 20 min to Albany here's your chance. Perhaps you just want a quiet place to camp and enjoy your weekends this would be a GREAT spot and I hear the hunting is good to. This is a picturesque parcel of land just waiting for someone to enjoy all it has to offer. Call Lisa or Bill for your ride on tour of this spectacular property.

Acres: 53

School District: Berne Knox

Sewer: None

Town: Berne

Estimated Taxes: \$804

County: Albany

Property Type: Land

Water: None