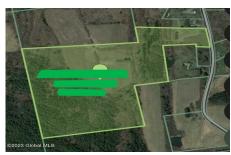

**MLS# - 202329892 - Price: \$229,900** 91-2-24120 Joslyn School Road, Berne, NY

**Description:** SPECTACULAR 53 acre parcel in Albany county... This must see property offers tremendous views and many spots to build on.. Pick your view and build there. There is a shale driveway leading to the first beautiful cleared area and from there follow the lovely trails to the top of the property. The cleared fields at the top are in hay currently and would make a stunning home-site. Looking to get out of the hustle and bustle yet 20 min to Albany here's your chance. Perhaps you just want a quiet place to camp and enjoy your weekends this would be a GREAT spot and I hear the hunting is good to. This is a picturesque parcel of land just waiting for someone to enjoy all it has to offer. Call Lisa or Bill for your ride on tour of this spectacular property.

Acres: 53

School District: Berne Knox

Sewer: None

Town: Berne

Estimated Taxes: \$804

County: Albany

Property Type: Land

Water: None