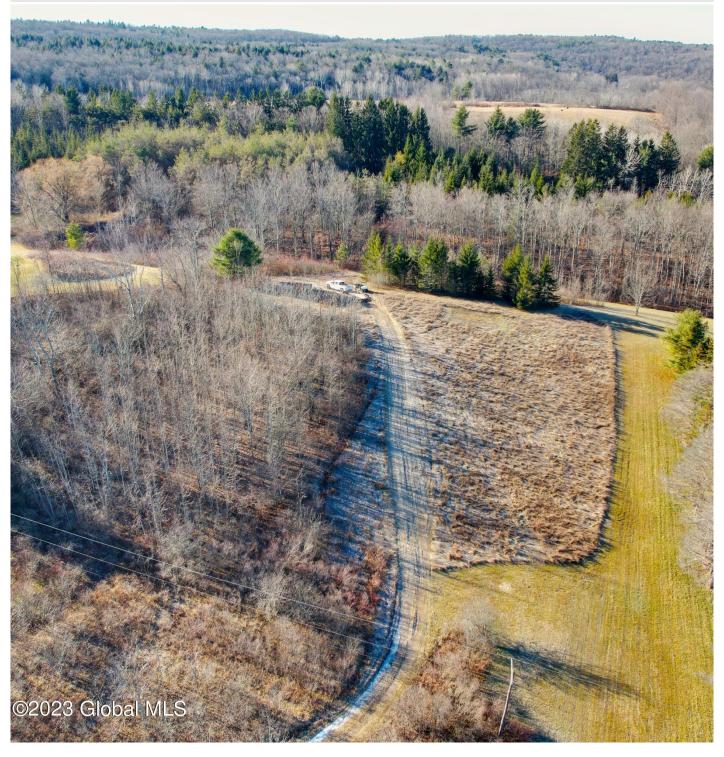

**MLS# - 202329892 - Price: \$229,900** 91-2-24120 Joslyn School Road, Berne, NY

**Description:** SPECTACULAR 53 acre parcel in Albany county... This must see property offers tremendous views and many spots to build on.. Pick your view and build there. There is a shale driveway leading to the first beautiful cleared area and from there follow the lovely trails to the top of the property. The cleared fields at the top are in hay currently and would make a stunning home-site. Looking to get out of the hustle and bustle yet 20 min to Albany here's your chance. Perhaps you just want a quiet place to camp and enjoy your weekends this would be a GREAT spot and I hear the hunting is good to. This is a picturesque parcel of land just waiting for someone to enjoy all it has to offer. Call Lisa or Bill for your ride on tour of this spectacular property.