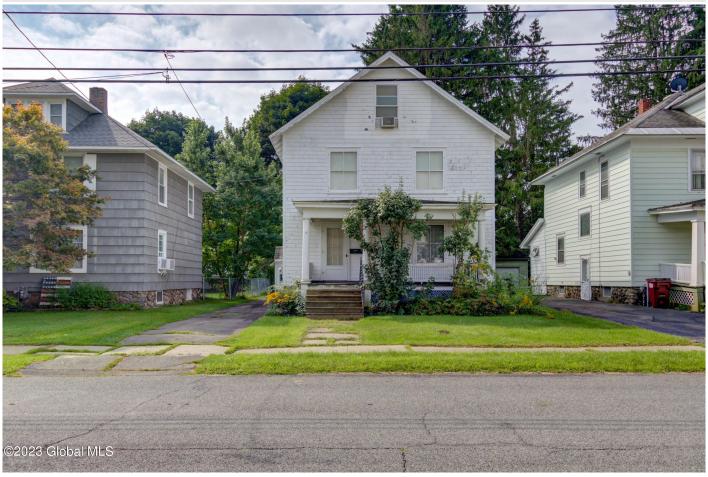

138 2nd Ave, Gloversville, NY

Description: Beautiful home with many original details. Spacious, full of character and close to schools, shopping, and parks. Move in ready!

Acres: 0.14 Bedrooms: 5

Estimated Taxes: \$3,000
Heat: Forced Air, Natural Gas

Basement: Full
County: Fulton

**Interior Features:** Paddle Fan, Built-in Features, Crown Molding

Town: Gloversville
Bathrooms: 1 Full
Water: Public
Garage: 1

Exterior: Wood Siding
Cooling: Window Unit(s)

Property Type: Residential School District: Gloversville Sewer: Public Sewer

Property Style: Old Style

Exterior Features: Drive-Paved

Parking Spaces: 3

Daniel Davies NYS Licensed Real Estate Broker GRI, ABR, RSPS,SRS,C2EX (518) 656-9068 dan@daviesrealty.net