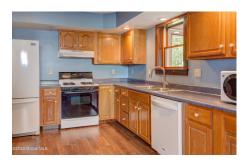

138 2nd Ave, Gloversville, NY

Description: Beautiful home with many original details. Spacious, full of character and close to schools, shopping, and parks. Move in ready!

Acres: 0.14 Bedrooms: 5

Estimated Taxes: \$3,000
Heat: Forced Air, Natural Gas

Basement: Full
County: Fulton

**Interior Features:** Paddle Fan, Built-in Features, Crown Molding

Town: Gloversville
Bathrooms: 1 Full
Water: Public
Garage: 1

Exterior: Wood Siding
Cooling: Window Unit(s)