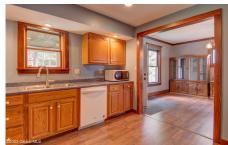

138 2nd Ave, Gloversville, NY

Description: Beautiful home with many original details. Spacious, full of character and close to schools, shopping, and parks. Move in ready!

Acres: 0.14 Bedrooms: 5

Estimated Taxes: \$3,000
Heat: Forced Air, Natural Gas

Basement: Full
County: Fulton

**Interior Features:** Paddle Fan, Built-in Features, Crown Molding

Town: Gloversville
Bathrooms: 1 Full
Water: Public
Garage: 1

Exterior: Wood Siding
Cooling: Window Unit(s)