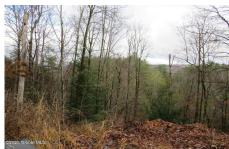

## **MLS# - 202329874 - Price: \$100,000** 286 Bowlers Hill Road, Gloversville, NY

**Description:** OWNER FINANCING Beautiful land with Trails and Views, very private, develop land into whatever you desire - has an older well on property - garage is newer, barn has lots of uses with carport and seperate metal carport - large road frontage, stretches way down the road, has some nice trails to ride your 4 wheeler, snowmobile, this is a great retreat to hang out and just relax, nearby Lapland Lake for cross country skiing, not far from Benson and Northville areas

Acres: 10.2
School District: Gloversville

Sewer: None

Town: Gloversville
Estimated Taxes: \$1,000

County: Fulton

Property Type: Land Water: Dug Well

Daniel Davies NYS Licensed Real Estate Broker GRI, ABR, RSPS,SRS,C2EX (518) 656-9068 dan@daviesrealty.net