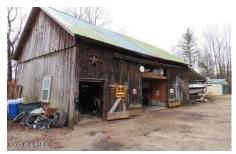

## **MLS# - 202329874 - Price: \$100,000** 286 Bowlers Hill Road, Gloversville, NY

**Description:** OWNER FINANCING Beautiful land with Trails and Views, very private, develop land into whatever you desire - has an older well on property - garage is newer, barn has lots of uses with carport and seperate metal carport - large road frontage, stretches way down the road, has some nice trails to ride your 4 wheeler, snowmobile, this is a great retreat to hang out and just relax, nearby Lapland Lake for cross country skiing, not far from Benson and Northville areas