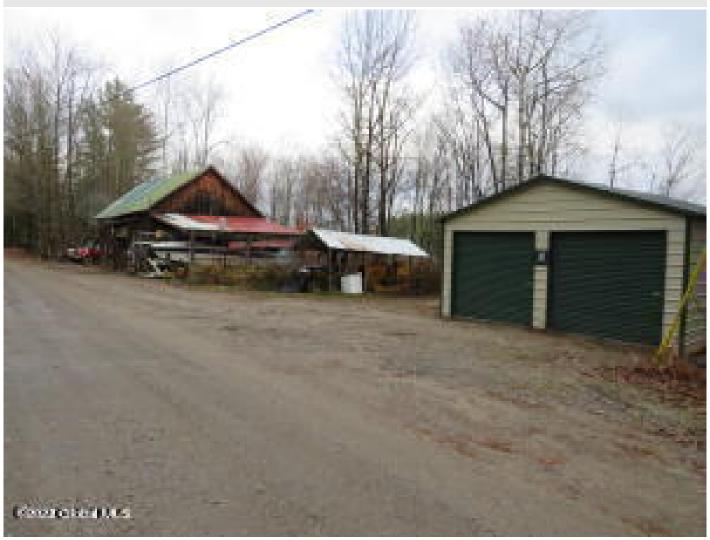

## **MLS# - 202329874 - Price: \$100,000** 286 Bowlers Hill Road, Gloversville, NY

**Description:** OWNER FINANCING Beautiful land with Trails and Views, very private, develop land into whatever you desire - has an older well on property - garage is newer, barn has lots of uses with carport and seperate metal carport - large road frontage, stretches way down the road, has some nice trails to ride your 4 wheeler, snowmobile, this is a great retreat to hang out and just relax, nearby Lapland Lake for cross country skiing, not far from Benson and Northville areas

Acres: 10.2
School District: Gloversville

Sewer: None

Town: Gloversville
Estimated Taxes: \$1,000

County: Fulton

Property Type: Land Water: Dug Well

Daniel Davies NYS Licensed Real Estate Broker GRI, ABR, RSPS,SRS,C2EX (518) 656-9068 dan@daviesrealty.net