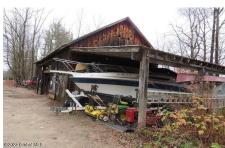

## **MLS# - 202329874 - Price: \$100,000** 286 Bowlers Hill Road, Gloversville, NY

**Description:** OWNER FINANCING Beautiful land with Trails and Views, very private, develop land into whatever you desire - has an older well on property - garage is newer, barn has lots of uses with carport and seperate metal carport - large road frontage, stretches way down the road, has some nice trails to ride your 4 wheeler, snowmobile, this is a great retreat to hang out and just relax, nearby Lapland Lake for cross country skiing, not far from Benson and Northville areas