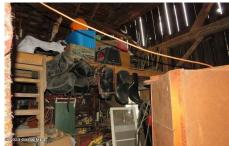

## **MLS# - 202329874 - Price: \$100,000** 286 Bowlers Hill Road, Gloversville, NY

**Description:** OWNER FINANCING Beautiful land with Trails and Views, very private, develop land into whatever you desire - has an older well on property - garage is newer, barn has lots of uses with carport and seperate metal carport - large road frontage, stretches way down the road, has some nice trails to ride your 4 wheeler, snowmobile, this is a great retreat to hang out and just relax, nearby Lapland Lake for cross country skiing, not far from Benson and Northville areas