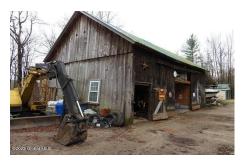

## **MLS# - 202329874 - Price: \$100,000** 286 Bowlers Hill Road, Gloversville, NY

**Description:** OWNER FINANCING Beautiful land with Trails and Views, very private, develop land into whatever you desire - has an older well on property - garage is newer, barn has lots of uses with carport and seperate metal carport - large road frontage, stretches way down the road, has some nice trails to ride your 4 wheeler, snowmobile, this is a great retreat to hang out and just relax, nearby Lapland Lake for cross country skiing, not far from Benson and Northville areas