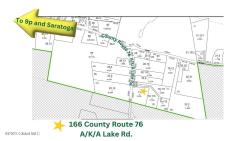

166 County Rte 76, Stillwater, NY

**Description:** Everything starts with a good foundation, Build your dream home on 3.45 acre parcel it comes with a great foundation! Two different home plans available. Owner is contractor would build from plans on hand or your own plans. 20 minutes to Saratoga

Acres: 3.45 School District: Stillwater

Sewer: None

Town: Stillwater

Estimated Taxes: \$1,500

County: Saratoga

Property Type: Land

Water: Public

Zoning: Single Residence