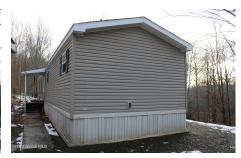

**Description:** Great country setting back from road. A Immaculate 3 bedroom, 2 full bath manufactured home and two storage sheds setting on 7 surveyed acres with brook running thru below the home. Long road frontage gives plenty of privacy and "elbow room" to roam around the woods, brook, and wild apple trees. Only 5 minutes to Hamlet of Worcester and stores, fuel, and a Interstate Highway that is out of site and sound. Come take a look at no cost!

Acres: 7 Bedrooms: 3

Estimated Taxes: \$1,926

Heat: Forced Air, Propane

Exterior: Vinyl Siding Cooling: Central Air

Town: Worcester Bathrooms: 2 Full

Water: Drilled Well Property Style: 1 Story, Manufactured, Mobile Home,

Ranch, Single-Wide

Exterior Features: Storm Door(s) Parking Spaces: 6

School District: Worcester Sewer: Septic Tank

Property Type: Residential

Basement: Slab

County: Otsego

Zoning: Mixed

**Daniel Davies** NYS Licensed Real Estate Broker GRI, ABR, RSPS,SRS,C2EX (518) 656-9068 dan@daviesrealty.net