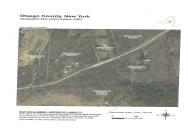

Acres: 7 Bedrooms: 3

Estimated Taxes: \$1,926

Heat: Forced Air, Propane

Exterior: Vinyl Siding Cooling: Central Air

Town: Worcester Bathrooms: 2 Full

Water: Drilled Well Property Style: 1 Story, Manufactured, Mobile Home,

Ranch, Single-Wide

Exterior Features: Storm Door(s) Parking Spaces: 6

School District: Worcester Sewer: Septic Tank

Property Type: Residential

Basement: Slab

County: Otsego

Zoning: Mixed

**Daniel Davies** NYS Licensed Real Estate Broker GRI, ABR, RSPS,SRS,C2EX (518) 656-9068 dan@daviesrealty.net