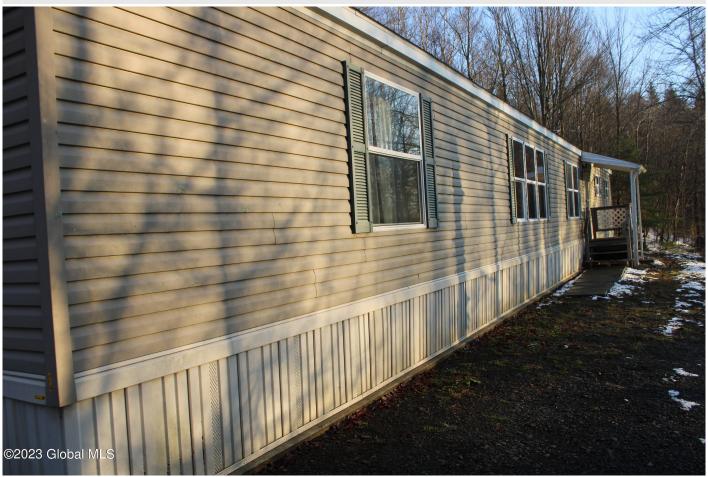

**Description:** Great country setting back from road. A Immaculate 3 bedroom, 2 full bath manufactured home and two storage sheds setting on 7 surveyed acres with brook running thru below the home. Long road frontage gives plenty of privacy and "elbow room" to roam around the woods, brook, and wild apple trees. Only 5 minutes to Hamlet of Worcester and stores, fuel, and a Interstate Highway that is out of site and sound. Come take a look at no cost!

Acres: 7 Bedrooms: 3

Estimated Taxes: \$1,926

Heat: Forced Air, Propane

Exterior: Vinyl Siding Cooling: Central Air

Town: Worcester Bathrooms: 2 Full

Water: Drilled Well Property Style: 1 Story, Manufactured, Mobile Home,

Ranch, Single-Wide

Exterior Features: Storm Door(s) Parking Spaces: 6

School District: Worcester Sewer: Septic Tank

Property Type: Residential

Basement: Slab

County: Otsego

Zoning: Mixed

**Daniel Davies** NYS Licensed Real Estate Broker GRI, ABR, RSPS,SRS,C2EX (518) 656-9068 dan@daviesrealty.net