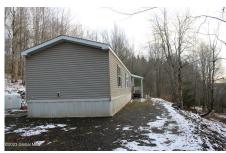

**Description:** Great country setting back from road. A Immaculate 3 bedroom, 2 full bath manufactured home and two storage sheds setting on 7 surveyed acres with brook running thru below the home. Long road frontage gives plenty of privacy and "elbow room" to roam around the woods, brook, and wild apple trees. Only 5 minutes to Hamlet of Worcester and stores, fuel, and a Interstate Highway that is out of site and sound. Come take a look at no cost!

Acres: 7 Bedrooms: 3

Estimated Taxes: \$1,926

Heat: Forced Air, Propane

Exterior: Vinyl Siding Cooling: Central Air

Town: Worcester Bathrooms: 2 Full

Water: Drilled Well Property Style: 1 Story, Manufactured, Mobile Home,

Ranch, Single-Wide

Exterior Features: Storm Door(s) Parking Spaces: 6

School District: Worcester Sewer: Septic Tank

Property Type: Residential

Basement: Slab

County: Otsego

Zoning: Mixed

**Daniel Davies** NYS Licensed Real Estate Broker GRI, ABR, RSPS,SRS,C2EX (518) 656-9068 dan@daviesrealty.net